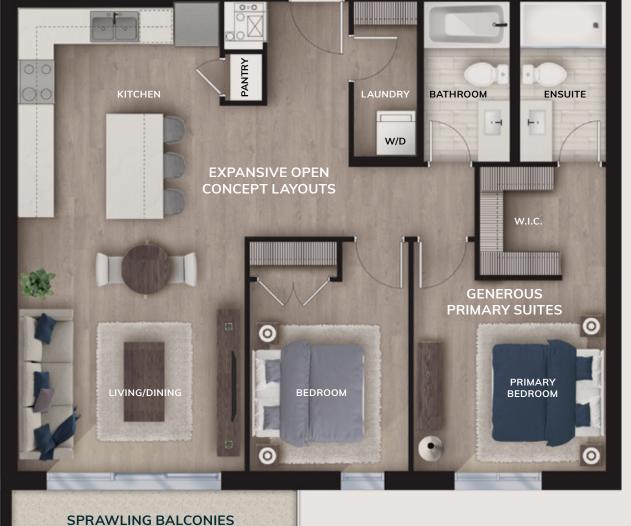

# So Sleek So Sensational

To know her is to love her... meet Sofia.

Showcasing striking architecture and featuring a luxe hotel-inspired covered entry accented by angular columns Sofia is certainly dressed to impress. Located at 3050 Yorkville Street, Sofia is the very first residence to grace the streets of London's Yorkville. Here, Sofia sets the standard fo stylish and modern living demanded by today's city dwellers. Offering 1, 2 and 3 bedroom suites sized from 700 to over 1,600 square feet, every resident will enjoy the finest designer touches in spacious and beautifully finished suites.

Sofia boasts remarkable amenities both inside and out. The expansive open-air rooftop terrace features lounge areas, banquet style seating, chef inspired outdoor kitchen, intimate lighting and lush landscaping all completed with contemporary style and the highest quality materials.

## Polished &

FOR OUTDOOR LIVING

timeless finishes to make your everyday simply spectacular...

- Individually controlled thermostats
- Solid concrete building for superior construction
- Spacious balconies
- Large kitchens
- Stand-alone islands
- Oversized baseboards
- Designer LED lighting
- Luxury flooring

- Full size stainless steel appliances
- Walk-in closets
- In-suite laundry
- Quartz countertops
- Decora roller shades • 9 foot ceilings
- Porcelain tile
- Glass door showers
- High speed internet

Sofia is a York One building, which utilizes technology to make your life easier. Monitor, manage, and automate suite temperature, receive notifications or call the concierge right from your in-suite hub.