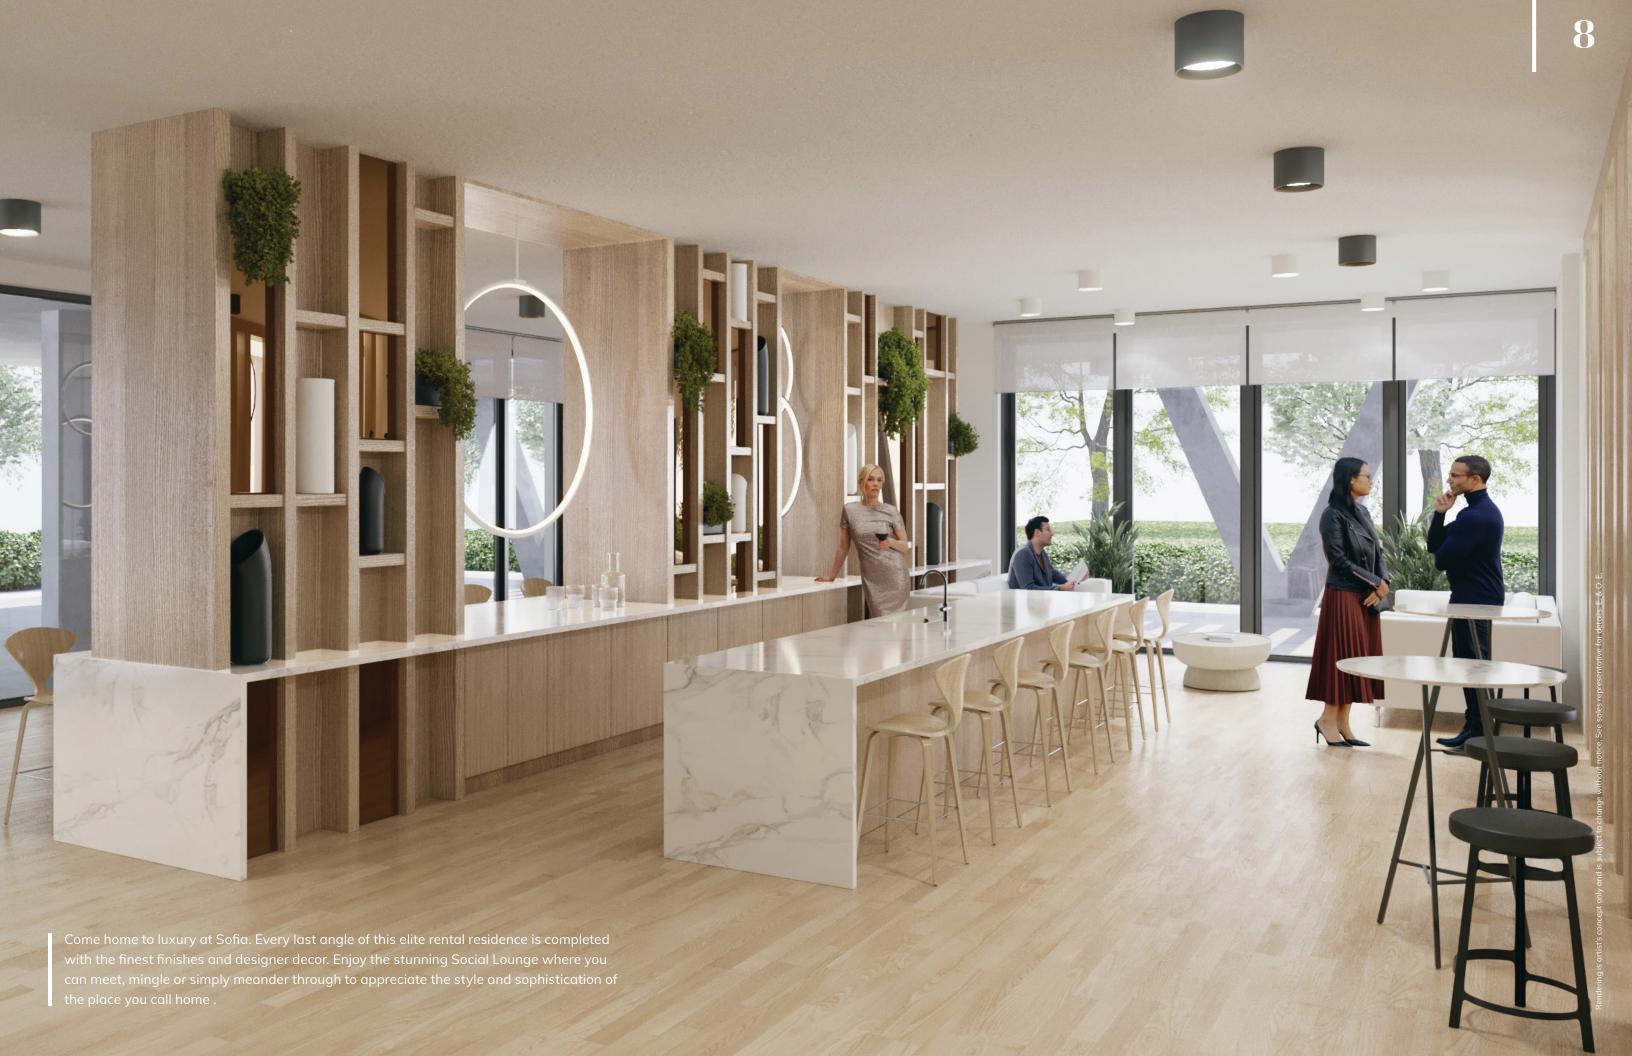

Sofia boasts remarkable amenities both inside and out. The expansive open-air rooftop terrace features lounge areas, banquet style seating, chef inspired outdoor kitchen, intimate lighting and lush landscaping all completed with contemporary style and the highest quality materials.