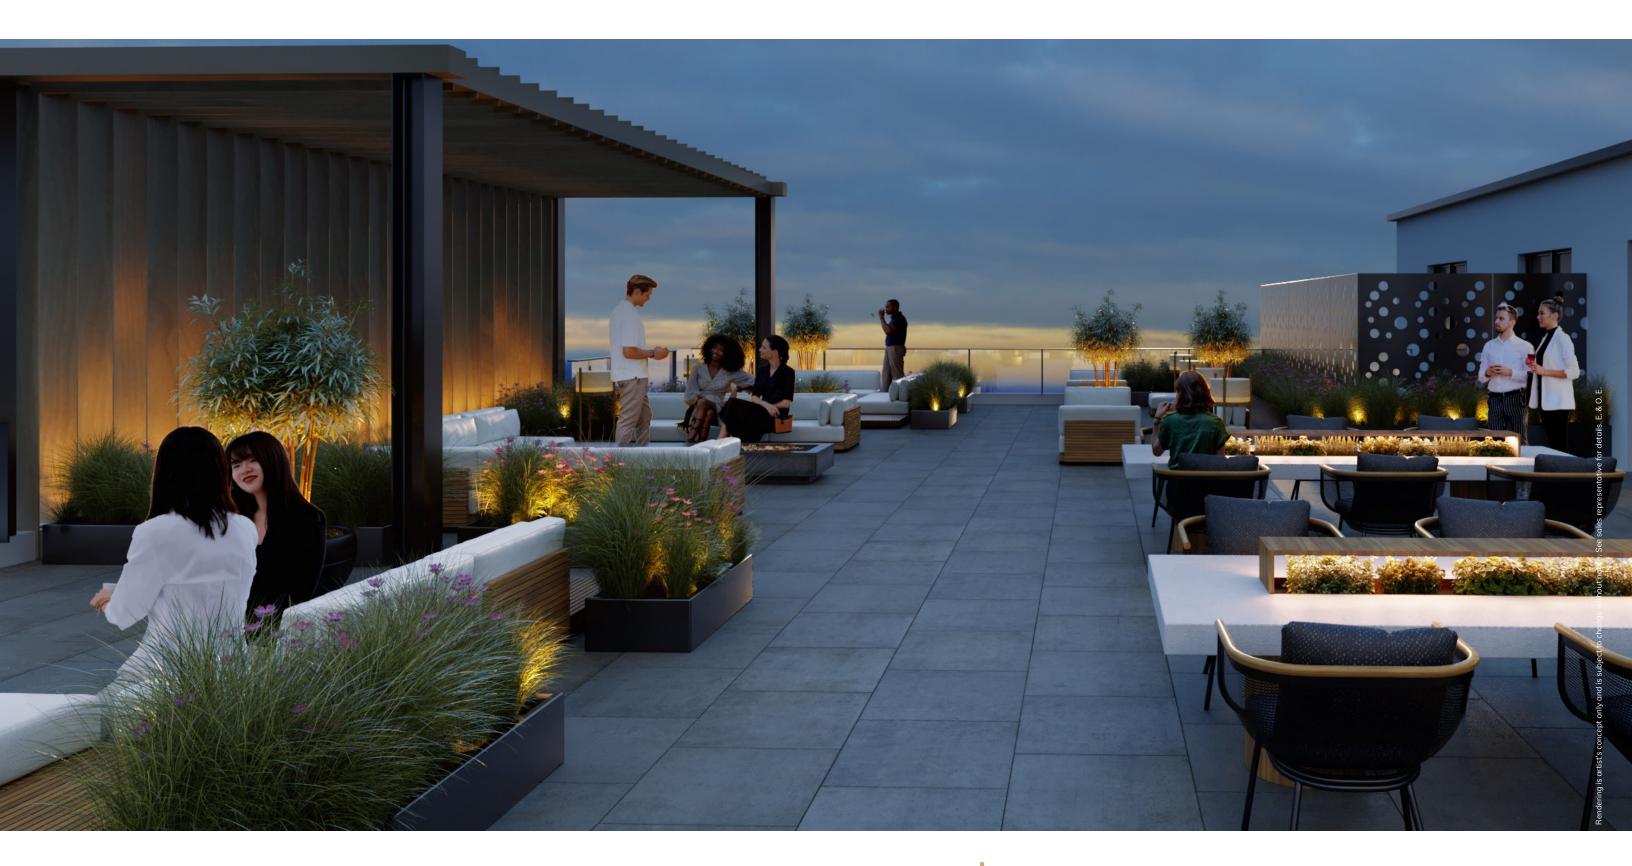

Sofia boasts remarkable amenities both inside and out. The expansive open-air rooftop terrace features lounge areas, banquet style seating, chef inspired outdoor kitchen, intimate lighting and lush landscaping all completed with contemporary style and the highest quality materials.