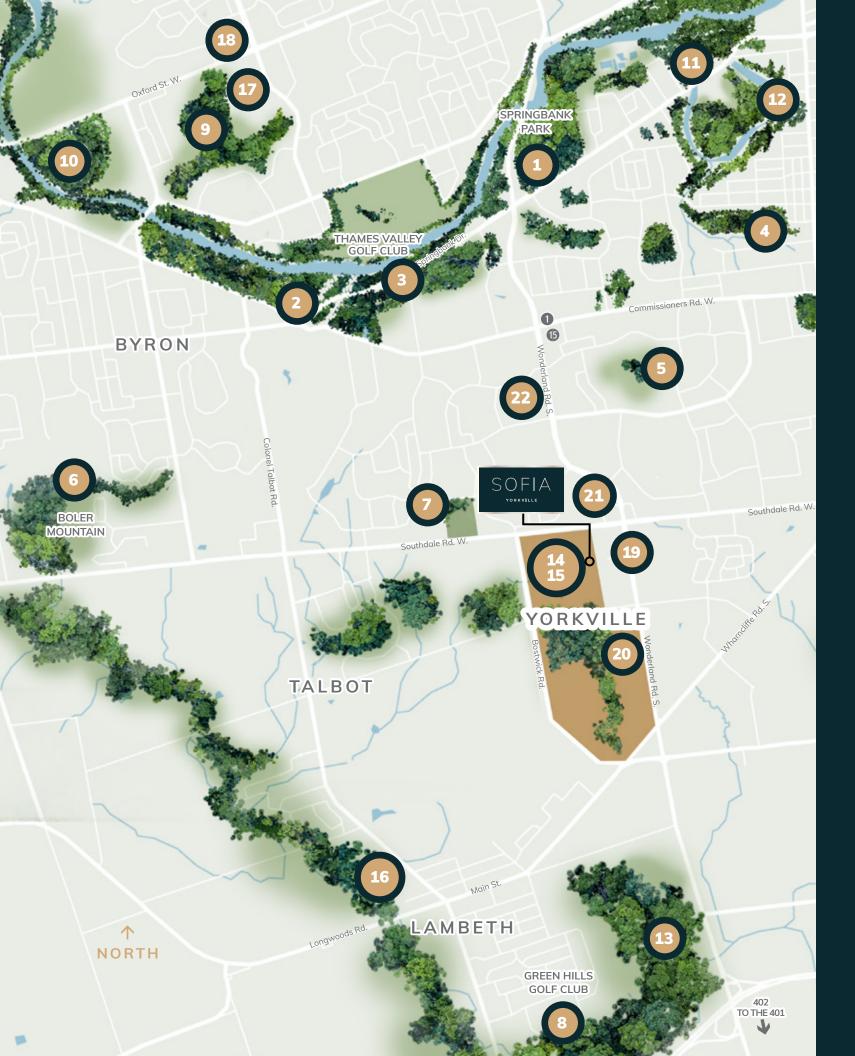

## So Much More

Explore the Greater Yorkville Area and discover why Sofia and the GYA is the perfect place to live work and play.

#### **Parks & Outdoors**

- 1. Springbank Park
- 2. Storybook Gardens
- 3. Thames Valley Golf Club
- I. Euston Park
- Jesse Davidson Park
- 6. Boler Mountain
- 7. Southwest Optimist Park
- 8. Greenhills Golf Club
- 9. Sifton Bog
- 10. Warbler Woods
- 11. Greenway Dog Park
- 12. The Coves
- 13. John Hatch Tennis Centre

#### **Recreation & Leisure**

- 14. Bostwick Community Centre, YMCA and Library
- 15. York Developments Arena
- 16. Lambeth Community Centre

#### Shopping

- 17. Remark Fresh Markets
- 18. Real Canadian Superstore
- 19. Wonderland Power Centre
  - Home Depot
  - Marshalls
  - Petsmart
  - Canadian Tire
  - Bed Bath & Beyond
  - LCBO
  - Beer Store
  - Staples
  - Michaels
  - Starbucks
  - Urban Barn
  - Designer Shoe Warehouse
  - Toys R Us
  - Mastermind Toys
  - Mark's
  - Loblaws
  - Winners & Homesense
  - Aquatic Centre
  - Movati Athletic and many more...

- 20. The District at Yorkville
  - Lowe's
  - Ashley Furniture
  - Bye Bye Baby
  - Vision Electronics
  - Structube
  - Baskin Robbins
  - Ren's Pet Depot

#### **Entertainment**

- 21. Palasad South
- 22. Cineplex Odeon

#### Restaurants

Dozens nearby including:

- Dolcetto
- Bocconcini
- Shelby's Shawarma
- Swiss Chalet
- Build a BowlEastside Mario's
- Milestones
- Boston Pizza
- Kelseys
- Wox Box
- Malibu Restaurant
- Pasto's Grill