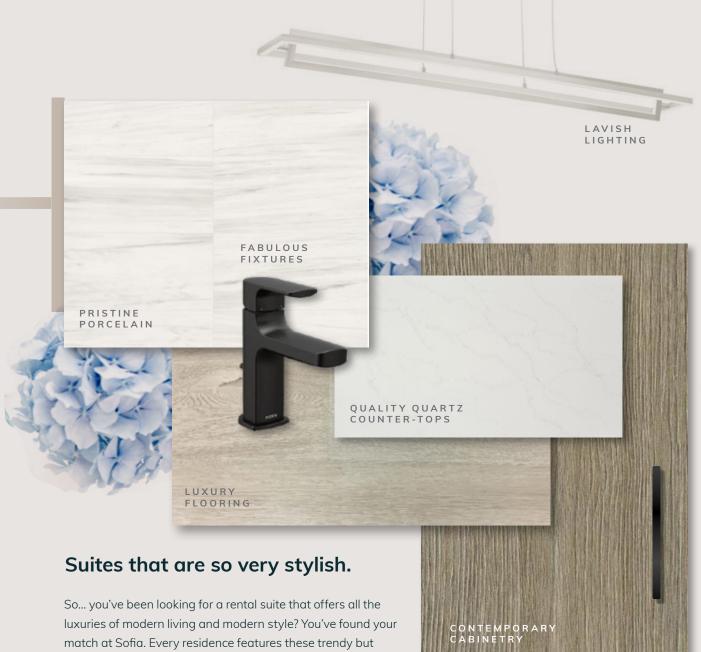

## Polished &

FOR OUTDOOR LIVING

timeless finishes to make your everyday simply spectacular...

- Individually controlled thermostats
- Solid concrete building for superior construction
- Spacious balconies
- Large kitchens
- Stand-alone islands
- Oversized baseboards
- Designer LED lighting
- Luxury flooring

- Full size stainless steel appliances
- Walk-in closets
- In-suite laundry
- Quartz countertops
- Decora roller shades • 9 foot ceilings
- Porcelain tile
- Glass door showers
- High speed internet

Sofia is a York One building, which utilizes technology to make your life easier. Monitor, manage, and automate suite temperature, receive notifications or call the concierge right from your in-suite hub.