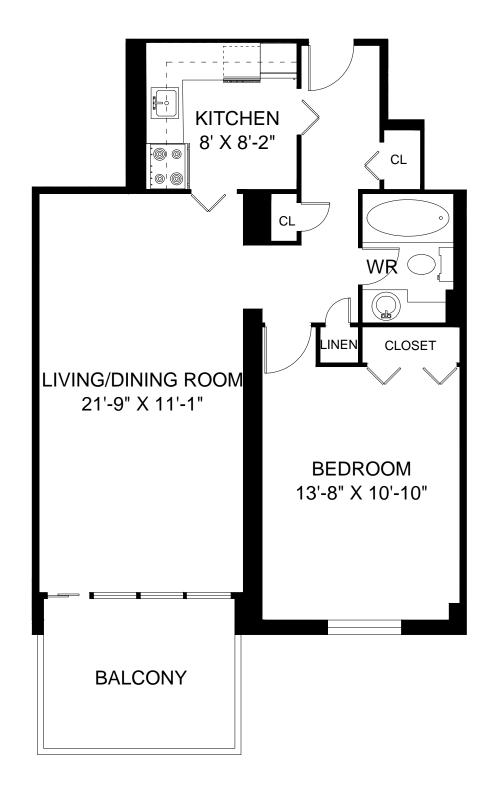

LINE O4 - 2 BEDROOM INTERIOR - 997 SQUARE FEET BALCONY - 88 SQUARE FEET

OTTAWA, ON

LINE P1 - 1 BEDROOM INTERIOR - 655 SQUARE FEET BALCONY - 86 SQUARE FEET

LINE P2 - 1 BEDROOM INTERIOR - 649 SQUARE FEET BALCONY - 90 SQUARE FEET

LINE P3 - 1 BEDROOM INTERIOR - 652 SQUARE FEET BALCONY - 90 SQUARE FEET

LINE P4 - 1 BEDROOM INTERIOR - 661 SQUARE FEET BALCONY - 86 SQUARE FEET

OTTAWA, ON

UNIT P1 - 3 BEDROOM INTERIOR - 2,043 SQUARE FEET TERRACE - 604 SQUARE FEET