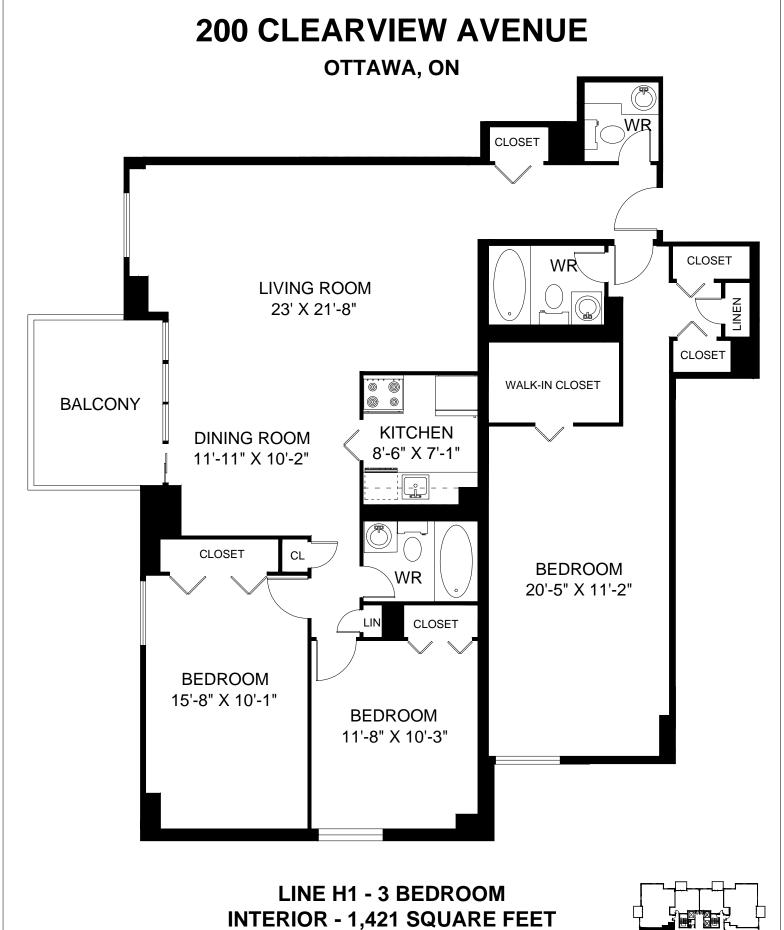

Y - 92 SQUARE FEET







LINE E2 - 1 BEDROOM INTERIOR - 669 SQUARE FEET BALCONY - 92 SQUARE FEET







LINE E1 - 1 BEDROOM INTERIOR - 656 SQUARE FEET BALCONY - 92 SQUARE FEET







LINE E2 - 1 BEDROOM INTERIOR - 657 SQUARE FEET BALCONY - 92 SQUARE FEET







LINE F1 - 1 BEDROOM INTERIOR - 552 SQUARE FEET BALCONY - 92 SQUARE FEET







LINE F2 - 1 BEDROOM INTERIOR - 552 SQUARE FEET BALCONY - 93 SQUARE FEET





FOR ILLUSTRATIVE PURPOSES ONLY.
ALL MEASUREMENTS SHOULD BE CONSIDERED APPROXIMATE.



LINE G1 - 3 BEDROOM INTERIOR - 1,249 SQUARE FEET BALCONY - 91 SQUARE FEET



HOMESTEAD



LINE G2 - 3 BEDROOM INTERIOR - 1,234 SQUARE FEET BALCONY - 91 SQUARE FEET





FOR ILLUSTRATIVE PURPOSES ONLY.
ALL MEASUREMENTS SHOULD BE CONSIDERED APPROXIMATE.

© 2021 PLANIT MEASURING®

SEPTEMBER 2021



**BALCONY - 91 SQUARE FEET**