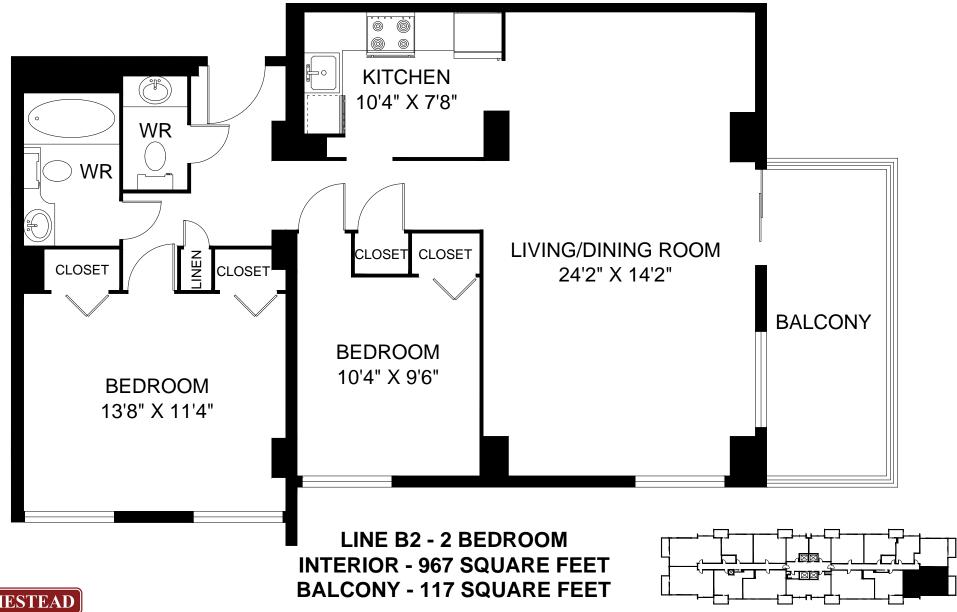

© ZOUZO PLANIT MEASURING®

SEPTEMBER 2021

LINE B1 - 2 BEDROOM INTERIOR - 989 SQUARE FEET BALCONY - 91 SQUARE FEET

HOMESTEAD

**LINE B2 - 2 BEDROOM INTERIOR - 980 SQUARE FEET BALCONY - 91 SQUARE FEET** 