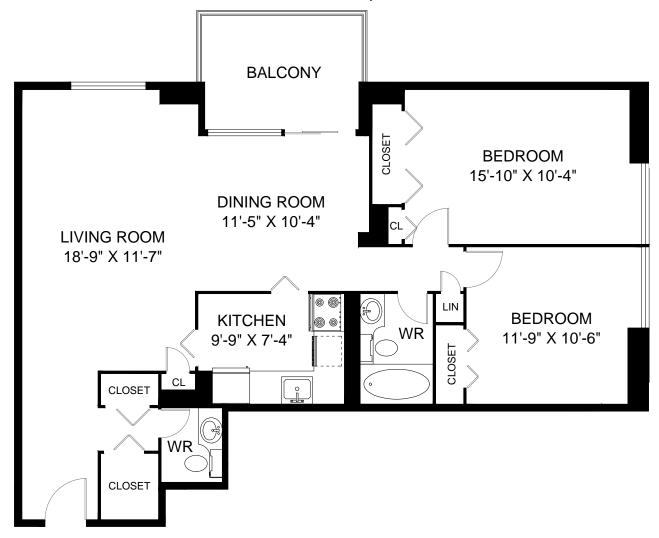

OTTAWA, ON

LINE O1 - 2 BEDROOM INTERIOR - 983 SQUARE FEET BALCONY - 87 SQUARE FEET

OTTAWA, ON

LINE O2 - 2 BEDROOM INTERIOR - 989 SQUARE FEET BALCONY - 87 SQUARE FEET

LINE O3 - 2 BEDROOM INTERIOR - 966 SQUARE FEET BALCONY - 87 SQUARE FEET

LINE O4 - 2 BEDROOM INTERIOR - 997 SQUARE FEET BALCONY - 88 SQUARE FEET

OTTAWA, ON

LINE P1 - 1 BEDROOM INTERIOR - 655 SQUARE FEET BALCONY - 86 SQUARE FEET

LINE P2 - 1 BEDROOM INTERIOR - 649 SQUARE FEET BALCONY - 90 SQUARE FEET