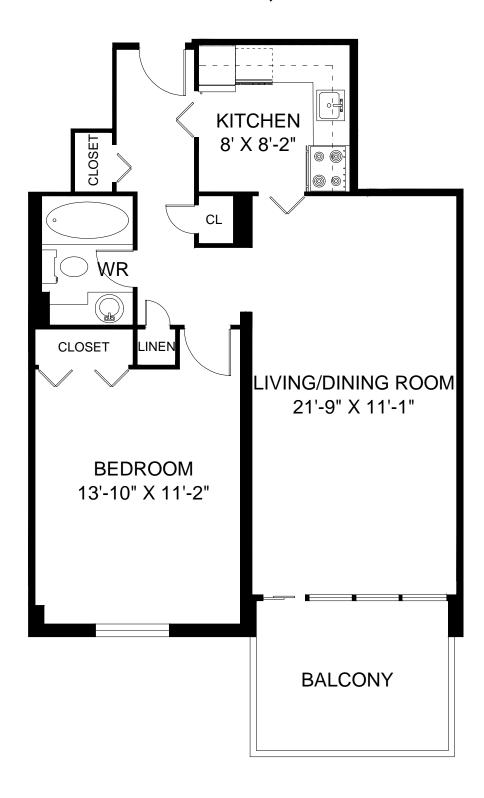

HOMESTEAD

LINE A1 - 1 BEDROOM INTERIOR - 783 SQUARE FEET BALCONY - 92 SQUARE FEET

LINE A2 - 1 BEDROOM INTERIOR - 809 SQUARE FEET BALCONY - 93 SQUARE FEET

FOR ILLUSTRATIVE PURPOSES ONLY
ALL MEASUREMENTS SHOULD BE CONSIDERED APPROXIMATE