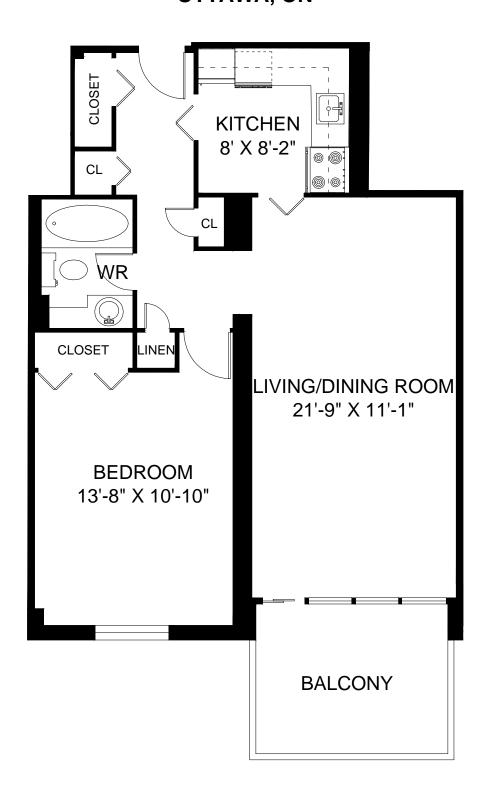

LINE O4 - 2 BEDROOM INTERIOR - 997 SQUARE FEET BALCONY - 88 SQUARE FEET

OTTAWA, ON

LINE P1 - 1 BEDROOM INTERIOR - 655 SQUARE FEET BALCONY - 86 SQUARE FEET

LINE P2 - 1 BEDROOM INTERIOR - 649 SQUARE FEET BALCONY - 90 SQUARE FEET

LINE P3 - 1 BEDROOM INTERIOR - 652 SQUARE FEET BALCONY - 90 SQUARE FEET

LINE P4 - 1 BEDROOM INTERIOR - 661 SQUARE FEET BALCONY - 86 SQUARE FEET

OTTAWA, ON

UNIT P1 - 3 BEDROOM INTERIOR - 2,043 SQUARE FEET TERRACE - 604 SQUARE FEET