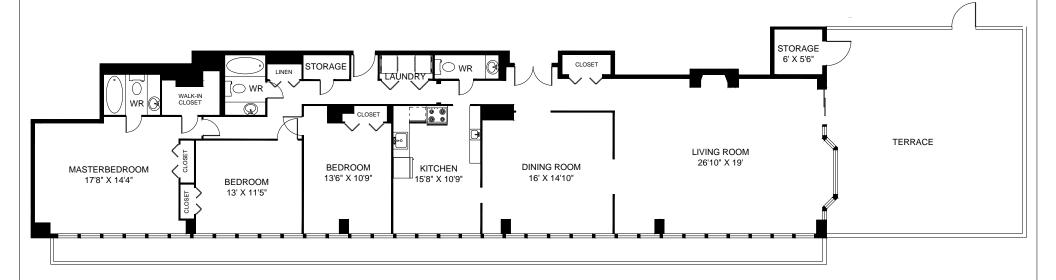

UNIT P2 - 3 BEDROOM INTERIOR - 2,014 SQUARE FEET TERRACE - 587 SQUARE FEET

UNIT P3 - 3 BEDROOM INTERIOR - 2,077 SQUARE FEET TERRACE - 616 SQUARE FEET

UNIT P4 - 3 BEDROOM INTERIOR - 1,996 SQUARE FEET TERRACE - 599 SQUARE FEET