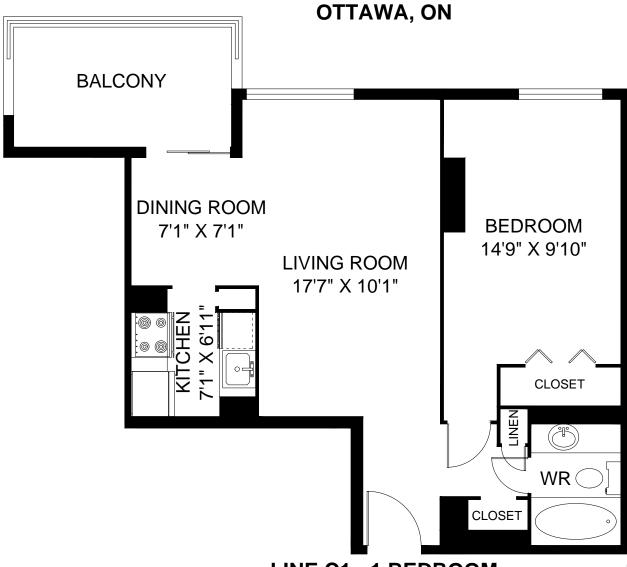

OTTAWA, ON

**HOMESTEAD** 

OTTAWA, ON

**HOMESTEAD** 

LINE C1 - 1 BEDROOM INTERIOR - 597 SQUARE FEET BALCONY - 93 SQUARE FEET

HOMESTEAD

LINE C2 - 1 BEDROOM INTERIOR - 609 SQUARE FEET BALCONY - 93 SQUARE FEET

(HOMESTEAD)