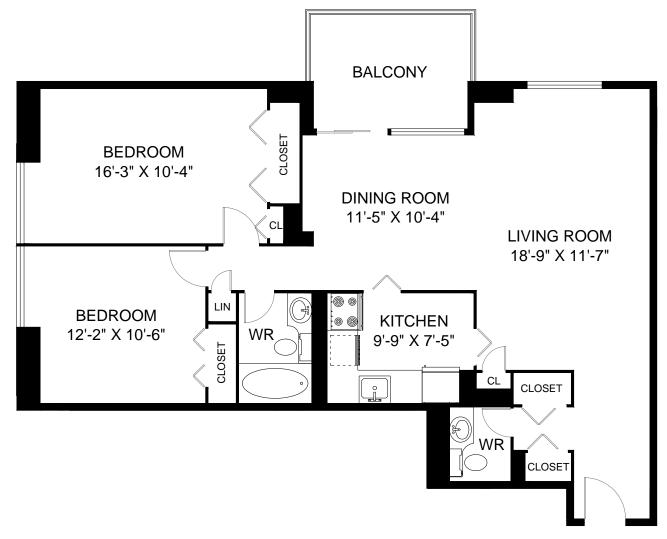

OTTAWA, ON

LINE O1 - 2 BEDROOM INTERIOR - 983 SQUARE FEET BALCONY - 87 SQUARE FEET

OTTAWA, ON

LINE O2 - 2 BEDROOM INTERIOR - 989 SQUARE FEET BALCONY - 87 SQUARE FEET

LINE O3 - 2 BEDROOM INTERIOR - 966 SQUARE FEET BALCONY - 87 SQUARE FEET

LINE O4 - 2 BEDROOM INTERIOR - 997 SQUARE FEET BALCONY - 88 SQUARE FEET

OTTAWA, ON

LINE P1 - 1 BEDROOM INTERIOR - 655 SQUARE FEET BALCONY - 86 SQUARE FEET

LINE P2 - 1 BEDROOM INTERIOR - 649 SQUARE FEET BALCONY - 90 SQUARE FEET