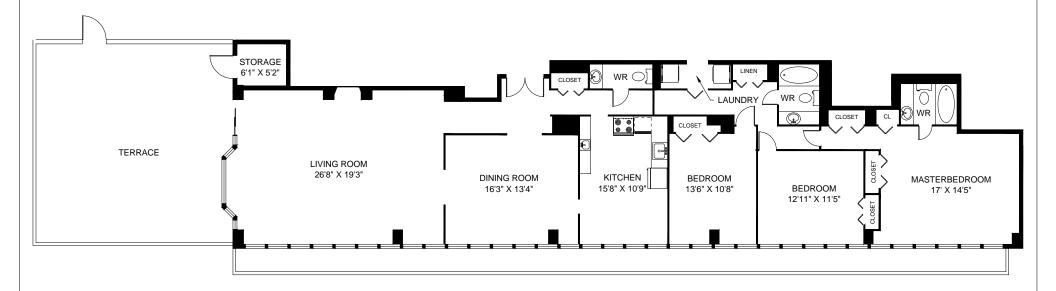

UNIT P2 - 3 BEDROOM INTERIOR - 2,014 SQUARE FEET TERRACE - 587 SQUARE FEET

UNIT P3 - 3 BEDROOM INTERIOR - 2,077 SQUARE FEET TERRACE - 616 SQUARE FEET

UNIT P4 - 3 BEDROOM INTERIOR - 1,996 SQUARE FEET TERRACE - 599 SQUARE FEET