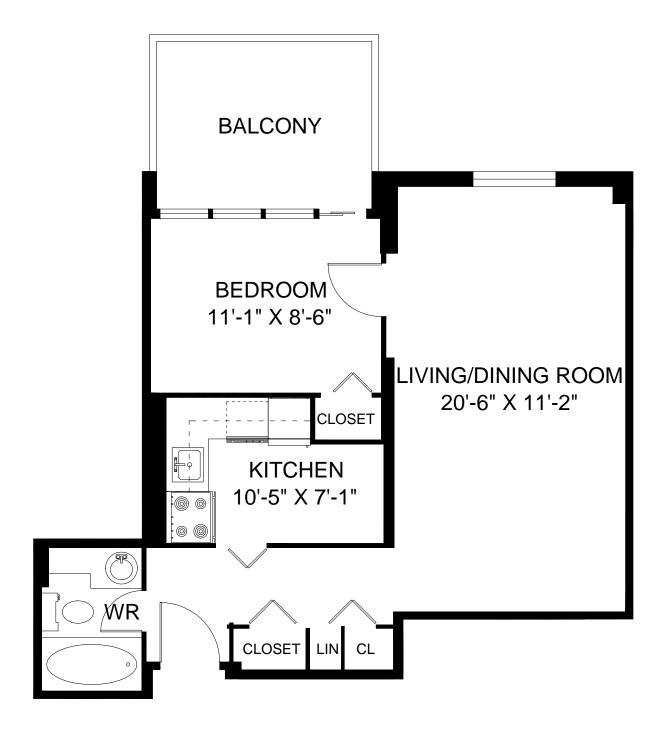

OTTAWA, ON

LINE D1 - 1 BEDROOM INTERIOR - 659 SQUARE FEET BALCONY - 97 SQUARE FEET

(HOMESTEAD)

OTTAWA, ON

LINE D2 - 1 BEDROOM INTERIOR - 663 SQUARE FEET BALCONY - 97 SQUARE FEET

HOMESTEAD

LINE E1 - 1 BEDROOM INTERIOR - 717 SQUARE FEET BALCONY - 93 SQUARE FEET