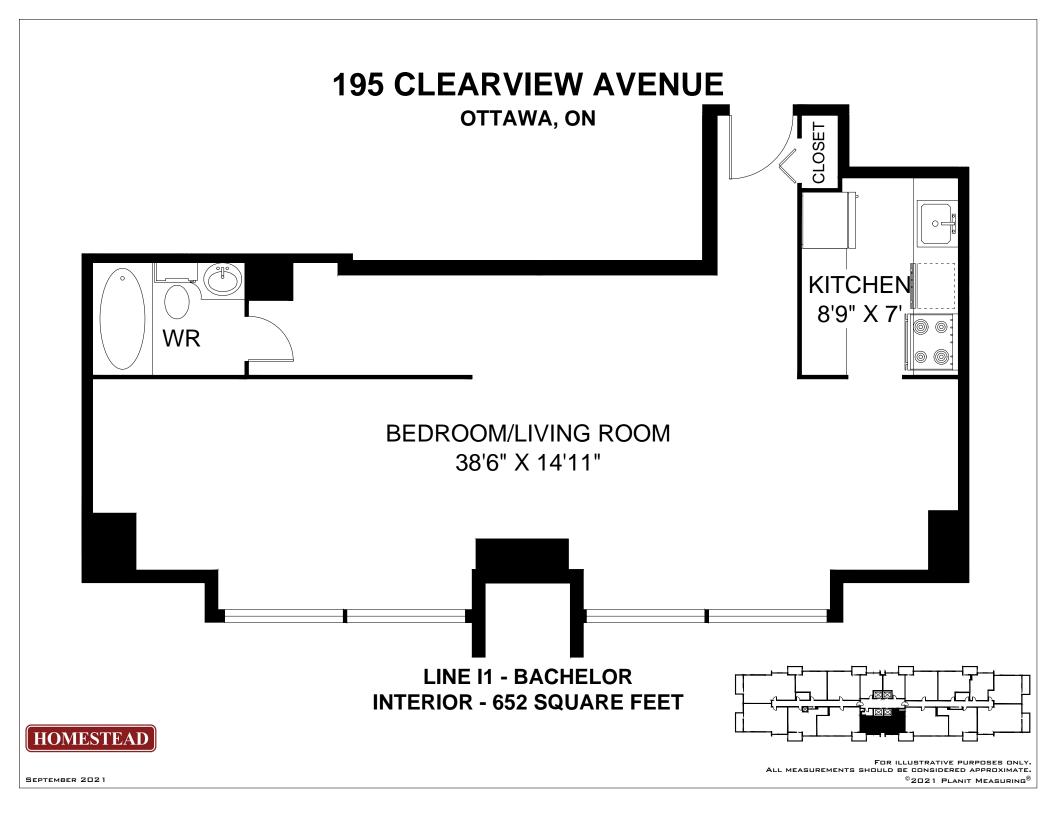

LINE P3 - 1 BEDROOM INTERIOR - 652 SQUARE FEET BALCONY - 90 SQUARE FEET

LINE P4 - 1 BEDROOM INTERIOR - 661 SQUARE FEET BALCONY - 86 SQUARE FEET

OTTAWA, ON

UNIT P1 - 3 BEDROOM INTERIOR - 2,043 SQUARE FEET TERRACE - 604 SQUARE FEET

HOMESTEAD

LINE H1 - BACHELOR INTERIOR - 374 SQUARE FEET

HOMESTEAD

LINE H2 - BACHELOR INTERIOR - 370 SQUARE FEET

LINE J1 - BACHELOR INTERIOR - 450 SQUARE FEET

HOMESTEAD

OTTAWA, ON

LINE K1 - BACHELOR INTERIOR - 666 SQUARE FEET BALCONY - 117 SQUARE FEET