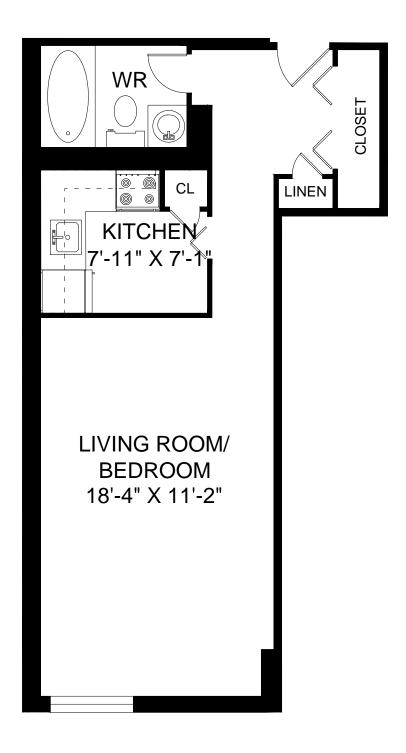

HOMESTEAD

LINE H1 - BACHELOR INTERIOR - 374 SQUARE FEET

HOMESTEAD

LINE H2 - BACHELOR INTERIOR - 370 SQUARE FEET

LINE J1 - BACHELOR INTERIOR - 450 SQUARE FEET

HOMESTEAD

OTTAWA, ON

LINE K1 - BACHELOR INTERIOR - 666 SQUARE FEET BALCONY - 117 SQUARE FEET