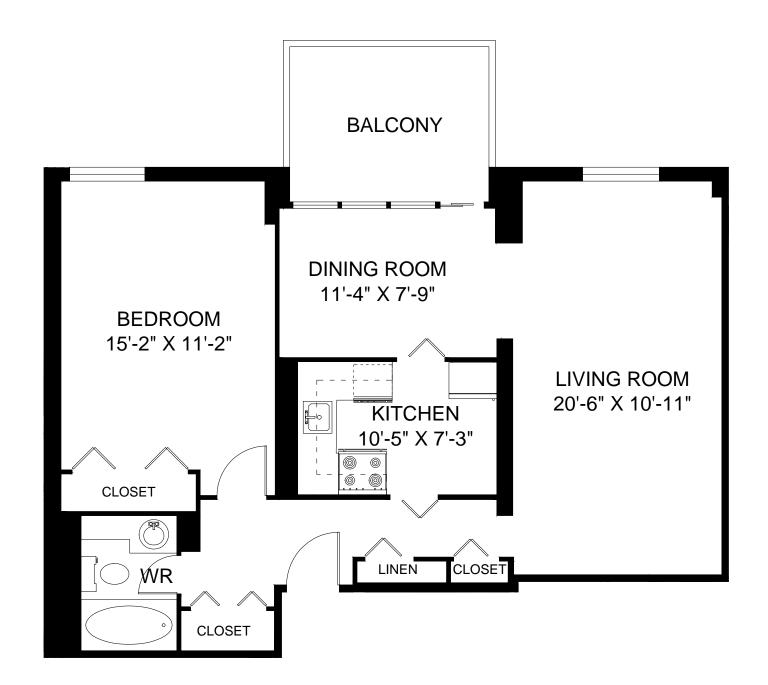

### **200 CLEARVIEW AVENUE** OTTAWA, ON CLOSET LIVING ROOM 21'-4" X 11'-10" @ <u>|</u>@ **BALCONY DINING ROOM KITCHEN** 11'-9" X 11'-6" 9'-6" X 7'-1<sup>'</sup> CLOSET CL WR LIN CLOSET **BEDROOM** 15'-8" X 9'-10" **BEDROOM** 11'-8" X 10'-3"