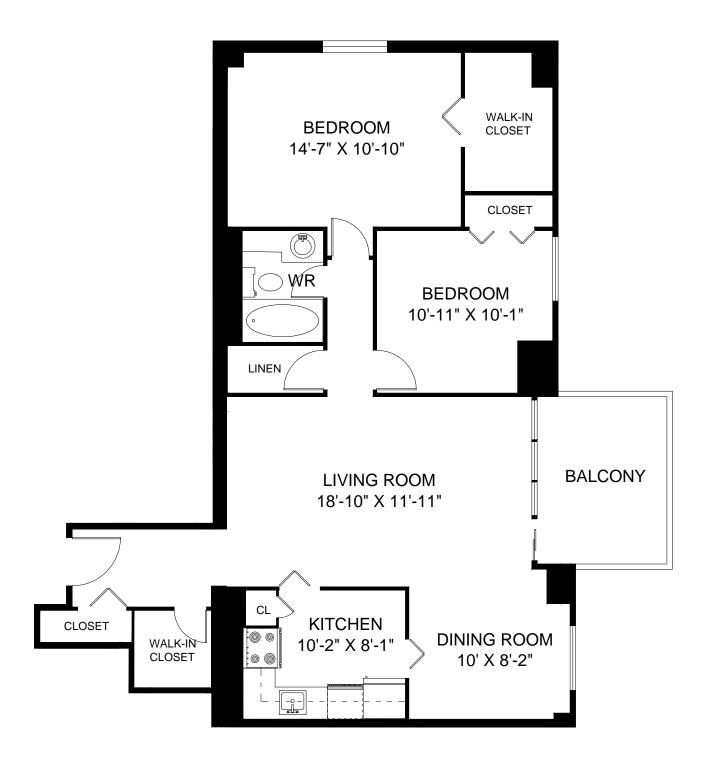

OTTAWA, ON

LINE O1 - 2 BEDROOM INTERIOR - 983 SQUARE FEET BALCONY - 87 SQUARE FEET

OTTAWA, ON

LINE O2 - 2 BEDROOM INTERIOR - 989 SQUARE FEET BALCONY - 87 SQUARE FEET

LINE O3 - 2 BEDROOM INTERIOR - 966 SQUARE FEET BALCONY - 87 SQUARE FEET

LINE O4 - 2 BEDROOM INTERIOR - 997 SQUARE FEET BALCONY - 88 SQUARE FEET

OTTAWA, ON

LINE P1 - 1 BEDROOM INTERIOR - 655 SQUARE FEET BALCONY - 86 SQUARE FEET

LINE P2 - 1 BEDROOM INTERIOR - 649 SQUARE FEET BALCONY - 90 SQUARE FEET