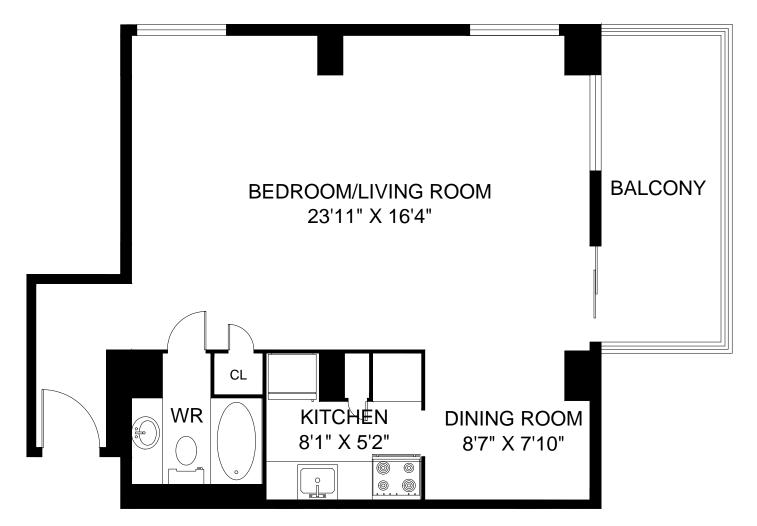

OTTAWA, ON

LINE D1 - 1 BEDROOM INTERIOR - 659 SQUARE FEET BALCONY - 97 SQUARE FEET

(HOMESTEAD)

OTTAWA, ON

LINE D2 - 1 BEDROOM INTERIOR - 663 SQUARE FEET BALCONY - 97 SQUARE FEET

HOMESTEAD

LINE E1 - 1 BEDROOM INTERIOR - 717 SQUARE FEET BALCONY - 93 SQUARE FEET

[HOMESTEAD]

LINE E2 - 1 BEDROOM INTERIOR - 723 SQUARE FEET BALCONY - 96 SQUARE FEET

HOMESTEAD

OTTAWA, ON

LINE F1 - 2 BEDROOM INTERIOR - 880 SQUARE FEET BALCONY - 97 SQUARE FEET

HOMESTEAD

OTTAWA, ON

INTERIOR - 868 SQUARE FEET BALCONY - 100 SQUARE FEET