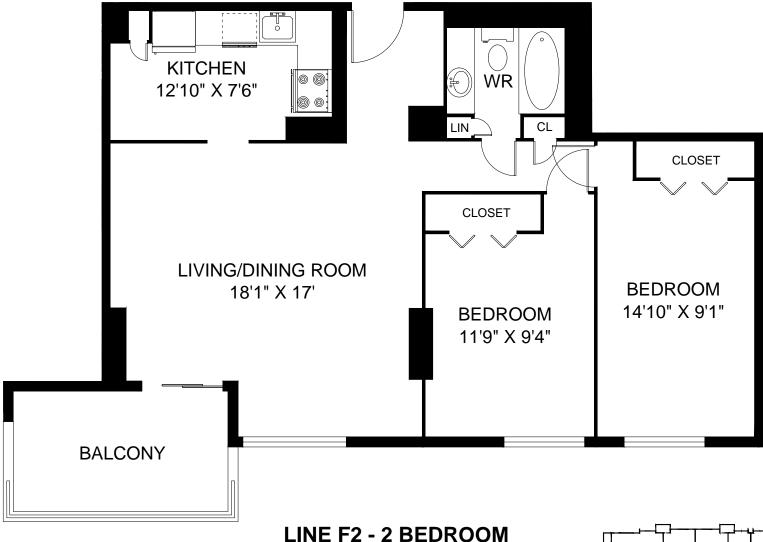

[HOMESTEAD]

LINE E2 - 1 BEDROOM INTERIOR - 723 SQUARE FEET BALCONY - 96 SQUARE FEET

HOMESTEAD

OTTAWA, ON

LINE F1 - 2 BEDROOM INTERIOR - 880 SQUARE FEET BALCONY - 97 SQUARE FEET

HOMESTEAD

OTTAWA, ON

INTERIOR - 868 SQUARE FEET BALCONY - 100 SQUARE FEET