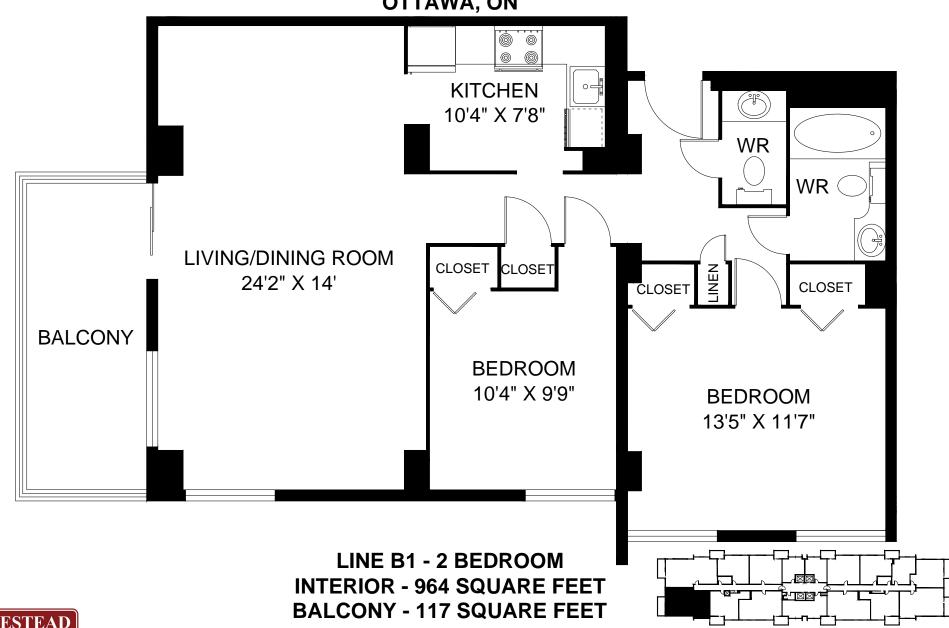

© ZOUZO PLANIT MEASURING®

SEPTEMBER 2021

LINE B1 - 2 BEDROOM INTERIOR - 989 SQUARE FEET BALCONY - 91 SQUARE FEET

HOMESTEAD

**LINE B2 - 2 BEDROOM INTERIOR - 980 SQUARE FEET BALCONY - 91 SQUARE FEET** 