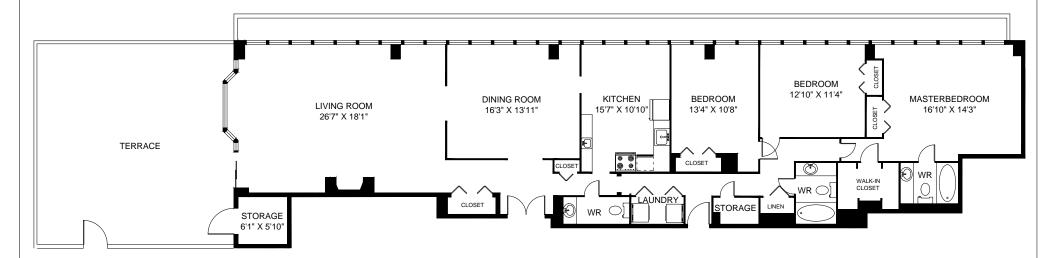

OTTAWA, ON

LINE O1 - 2 BEDROOM INTERIOR - 983 SQUARE FEET BALCONY - 87 SQUARE FEET

OTTAWA, ON

LINE O2 - 2 BEDROOM INTERIOR - 989 SQUARE FEET BALCONY - 87 SQUARE FEET

LINE O3 - 2 BEDROOM INTERIOR - 966 SQUARE FEET BALCONY - 87 SQUARE FEET

LINE O4 - 2 BEDROOM INTERIOR - 997 SQUARE FEET BALCONY - 88 SQUARE FEET

OTTAWA, ON

LINE P1 - 1 BEDROOM INTERIOR - 655 SQUARE FEET BALCONY - 86 SQUARE FEET

LINE P2 - 1 BEDROOM INTERIOR - 649 SQUARE FEET BALCONY - 90 SQUARE FEET

LINE P3 - 1 BEDROOM INTERIOR - 652 SQUARE FEET BALCONY - 90 SQUARE FEET

LINE P4 - 1 BEDROOM INTERIOR - 661 SQUARE FEET BALCONY - 86 SQUARE FEET

OTTAWA, ON

UNIT P1 - 3 BEDROOM INTERIOR - 2,043 SQUARE FEET TERRACE - 604 SQUARE FEET

UNIT P2 - 3 BEDROOM INTERIOR - 2,014 SQUARE FEET TERRACE - 587 SQUARE FEET

UNIT P3 - 3 BEDROOM INTERIOR - 2,077 SQUARE FEET TERRACE - 616 SQUARE FEET

UNIT P4 - 3 BEDROOM INTERIOR - 1,996 SQUARE FEET TERRACE - 599 SQUARE FEET