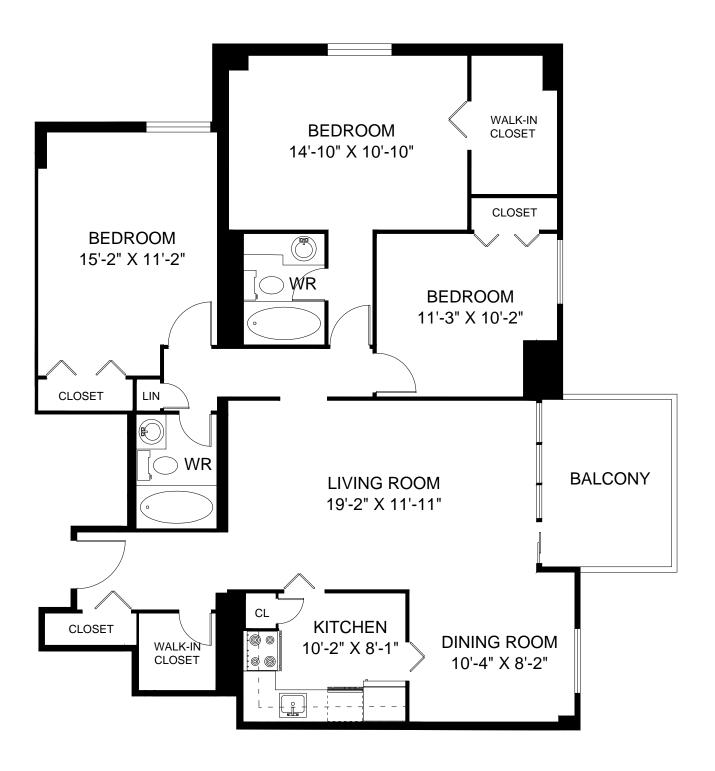

UNIT P2 - 3 BEDROOM INTERIOR - 2,014 SQUARE FEET TERRACE - 587 SQUARE FEET

UNIT P3 - 3 BEDROOM INTERIOR - 2,077 SQUARE FEET TERRACE - 616 SQUARE FEET

UNIT P4 - 3 BEDROOM INTERIOR - 1,996 SQUARE FEET TERRACE - 599 SQUARE FEET