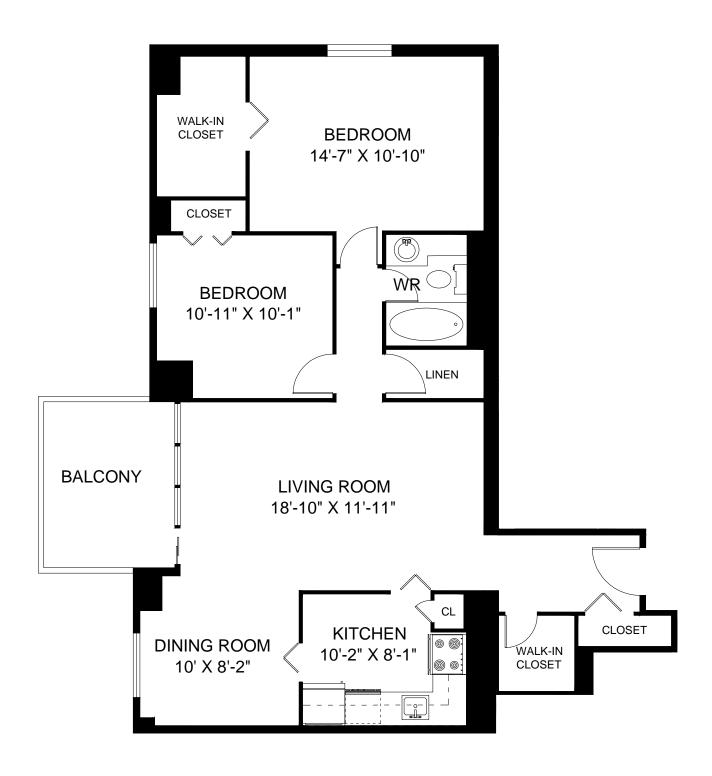

OTTAWA, ON

LINE O1 - 2 BEDROOM INTERIOR - 983 SQUARE FEET BALCONY - 87 SQUARE FEET

OTTAWA, ON

LINE O2 - 2 BEDROOM INTERIOR - 989 SQUARE FEET BALCONY - 87 SQUARE FEET

LINE O3 - 2 BEDROOM INTERIOR - 966 SQUARE FEET BALCONY - 87 SQUARE FEET

LINE O4 - 2 BEDROOM INTERIOR - 997 SQUARE FEET BALCONY - 88 SQUARE FEET

OTTAWA, ON

LINE P1 - 1 BEDROOM INTERIOR - 655 SQUARE FEET BALCONY - 86 SQUARE FEET

LINE P2 - 1 BEDROOM INTERIOR - 649 SQUARE FEET BALCONY - 90 SQUARE FEET

LINE P3 - 1 BEDROOM INTERIOR - 652 SQUARE FEET BALCONY - 90 SQUARE FEET

LINE P4 - 1 BEDROOM INTERIOR - 661 SQUARE FEET BALCONY - 86 SQUARE FEET

OTTAWA, ON

UNIT P1 - 3 BEDROOM INTERIOR - 2,043 SQUARE FEET TERRACE - 604 SQUARE FEET

UNIT P2 - 3 BEDROOM INTERIOR - 2,014 SQUARE FEET TERRACE - 587 SQUARE FEET

UNIT P3 - 3 BEDROOM INTERIOR - 2,077 SQUARE FEET TERRACE - 616 SQUARE FEET

UNIT P4 - 3 BEDROOM INTERIOR - 1,996 SQUARE FEET TERRACE - 599 SQUARE FEET

OTTAWA, ON

**HOMESTEAD** 

OTTAWA, ON

**HOMESTEAD** 

LINE C1 - 1 BEDROOM INTERIOR - 597 SQUARE FEET BALCONY - 93 SQUARE FEET

HOMESTEAD

LINE C2 - 1 BEDROOM INTERIOR - 609 SQUARE FEET BALCONY - 93 SQUARE FEET

(HOMESTEAD)

OTTAWA, ON

LINE D1 - 1 BEDROOM INTERIOR - 659 SQUARE FEET BALCONY - 97 SQUARE FEET

(HOMESTEAD)

OTTAWA, ON

LINE D2 - 1 BEDROOM INTERIOR - 663 SQUARE FEET BALCONY - 97 SQUARE FEET

HOMESTEAD

LINE E1 - 1 BEDROOM INTERIOR - 717 SQUARE FEET BALCONY - 93 SQUARE FEET

[HOMESTEAD]

LINE E2 - 1 BEDROOM INTERIOR - 723 SQUARE FEET BALCONY - 96 SQUARE FEET

HOMESTEAD

OTTAWA, ON

LINE F1 - 2 BEDROOM INTERIOR - 880 SQUARE FEET BALCONY - 97 SQUARE FEET

HOMESTEAD

OTTAWA, ON

INTERIOR - 868 SQUARE FEET BALCONY - 100 SQUARE FEET

HOMESTEAD

LINE H1 - BACHELOR INTERIOR - 374 SQUARE FEET

HOMESTEAD

LINE H2 - BACHELOR INTERIOR - 370 SQUARE FEET

LINE J1 - BACHELOR INTERIOR - 450 SQUARE FEET

HOMESTEAD

OTTAWA, ON

LINE K1 - BACHELOR INTERIOR - 666 SQUARE FEET BALCONY - 117 SQUARE FEET

HOMESTEAD

LINE A1 - 1 BEDROOM INTERIOR - 783 SQUARE FEET BALCONY - 92 SQUARE FEET

LINE A2 - 1 BEDROOM INTERIOR - 809 SQUARE FEET BALCONY - 93 SQUARE FEET

FOR ILLUSTRATIVE PURPOSES ONLY
ALL MEASUREMENTS SHOULD BE CONSIDERED APPROXIMATE

© ZOUZO PLANIT MEASURING®

SEPTEMBER 2021

LINE B1 - 2 BEDROOM INTERIOR - 989 SQUARE FEET BALCONY - 91 SQUARE FEET

HOMESTEAD

**LINE B2 - 2 BEDROOM INTERIOR - 980 SQUARE FEET BALCONY - 91 SQUARE FEET** 