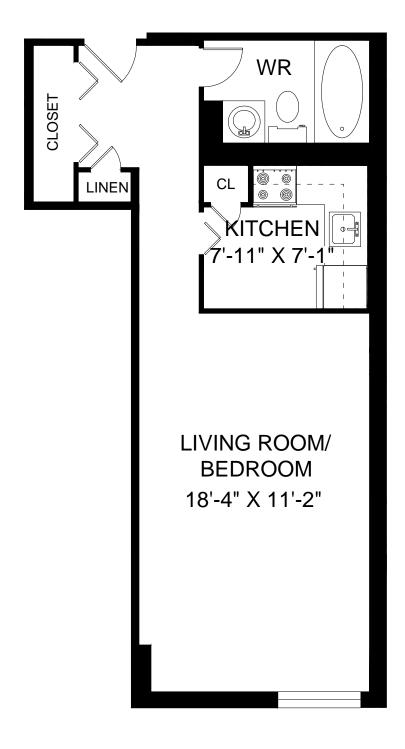

HOMESTEAD

LINE H1 - BACHELOR INTERIOR - 374 SQUARE FEET

HOMESTEAD

LINE H2 - BACHELOR INTERIOR - 370 SQUARE FEET

LINE J1 - BACHELOR INTERIOR - 450 SQUARE FEET

HOMESTEAD

OTTAWA, ON

LINE K1 - BACHELOR INTERIOR - 666 SQUARE FEET BALCONY - 117 SQUARE FEET