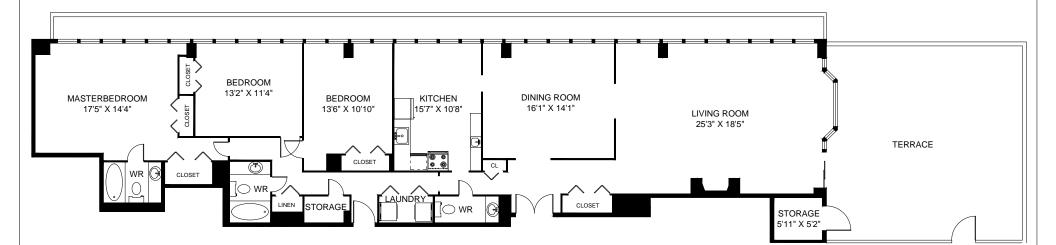

OTTAWA, ON

LINE O1 - 2 BEDROOM INTERIOR - 983 SQUARE FEET BALCONY - 87 SQUARE FEET

OTTAWA, ON

LINE O2 - 2 BEDROOM INTERIOR - 989 SQUARE FEET BALCONY - 87 SQUARE FEET

LINE O3 - 2 BEDROOM INTERIOR - 966 SQUARE FEET BALCONY - 87 SQUARE FEET

LINE O4 - 2 BEDROOM INTERIOR - 997 SQUARE FEET BALCONY - 88 SQUARE FEET

OTTAWA, ON

LINE P1 - 1 BEDROOM INTERIOR - 655 SQUARE FEET BALCONY - 86 SQUARE FEET

LINE P2 - 1 BEDROOM INTERIOR - 649 SQUARE FEET BALCONY - 90 SQUARE FEET

LINE P3 - 1 BEDROOM INTERIOR - 652 SQUARE FEET BALCONY - 90 SQUARE FEET

LINE P4 - 1 BEDROOM INTERIOR - 661 SQUARE FEET BALCONY - 86 SQUARE FEET

OTTAWA, ON

UNIT P1 - 3 BEDROOM INTERIOR - 2,043 SQUARE FEET TERRACE - 604 SQUARE FEET

UNIT P2 - 3 BEDROOM INTERIOR - 2,014 SQUARE FEET TERRACE - 587 SQUARE FEET

UNIT P3 - 3 BEDROOM INTERIOR - 2,077 SQUARE FEET TERRACE - 616 SQUARE FEET

UNIT P4 - 3 BEDROOM INTERIOR - 1,996 SQUARE FEET TERRACE - 599 SQUARE FEET