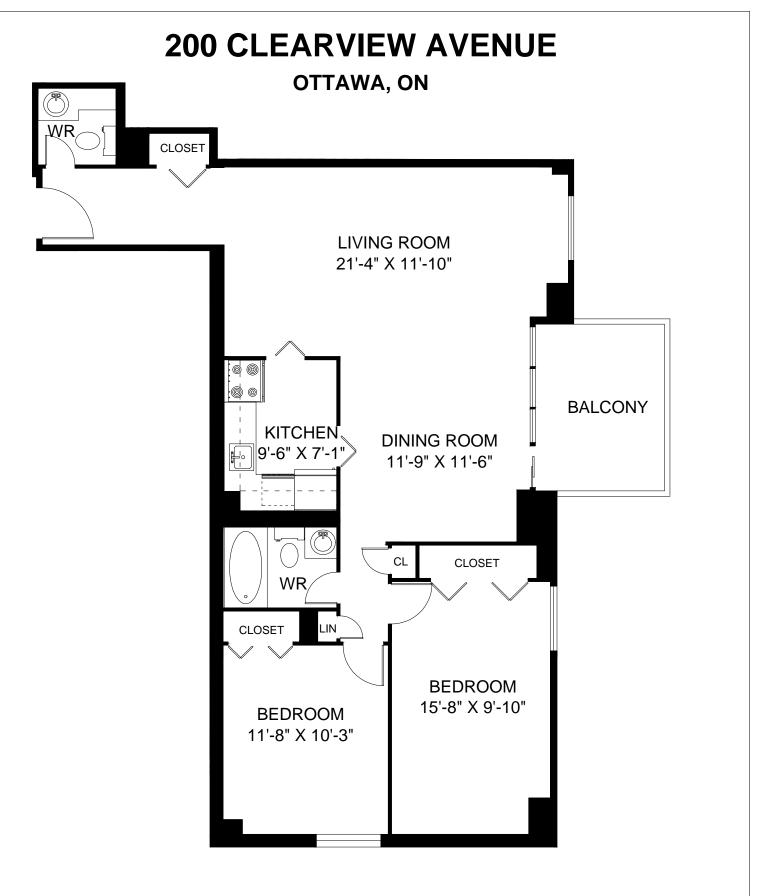

### **200 CLEARVIEW AVENUE** OTTAWA, ON CLOSET LIVING ROOM 21'-4" X 11'-10" @ <u>|</u>@ **BALCONY DINING ROOM KITCHEN** 11'-9" X 11'-6" 9'-6" X 7'-1<sup>'</sup> CLOSET CL WR LIN CLOSET **BEDROOM** 15'-8" X 9'-10" **BEDROOM** 11'-8" X 10'-3"