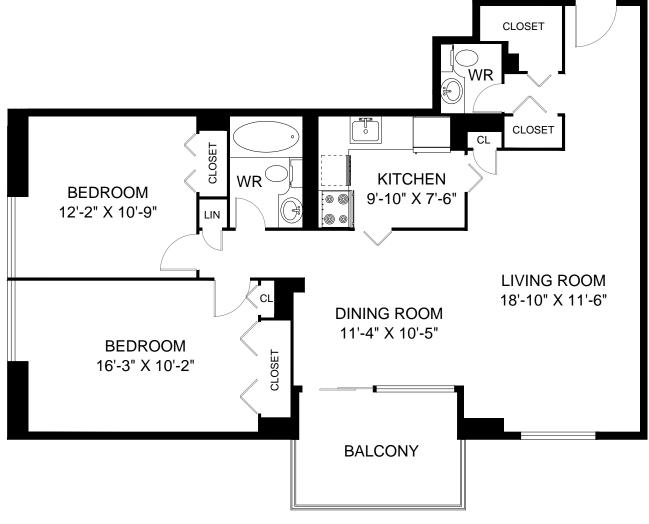

LINE O4 - 2 BEDROOM INTERIOR - 997 SQUARE FEET BALCONY - 88 SQUARE FEET

OTTAWA, ON

LINE P1 - 1 BEDROOM INTERIOR - 655 SQUARE FEET BALCONY - 86 SQUARE FEET

LINE P2 - 1 BEDROOM INTERIOR - 649 SQUARE FEET BALCONY - 90 SQUARE FEET

LINE P3 - 1 BEDROOM INTERIOR - 652 SQUARE FEET BALCONY - 90 SQUARE FEET

LINE P4 - 1 BEDROOM INTERIOR - 661 SQUARE FEET BALCONY - 86 SQUARE FEET

OTTAWA, ON

UNIT P1 - 3 BEDROOM INTERIOR - 2,043 SQUARE FEET TERRACE - 604 SQUARE FEET