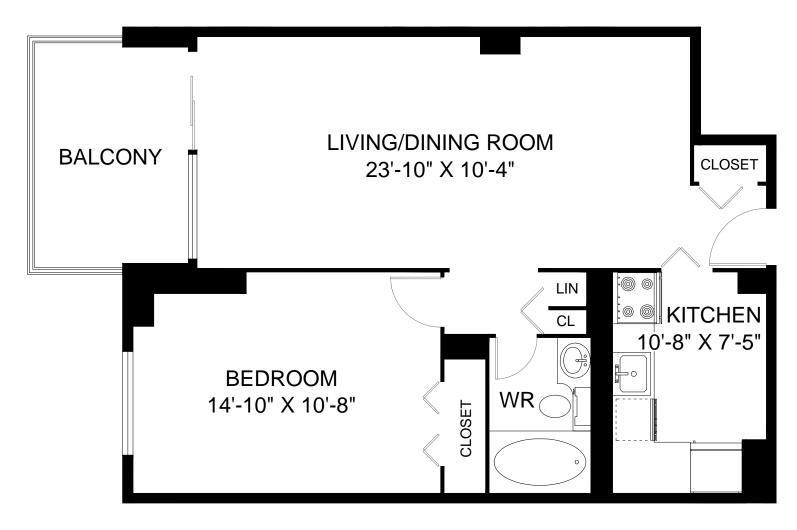

OTTAWA, ON

LINE D1 - 1 BEDROOM INTERIOR - 659 SQUARE FEET BALCONY - 97 SQUARE FEET

(HOMESTEAD)

OTTAWA, ON

LINE D2 - 1 BEDROOM INTERIOR - 663 SQUARE FEET BALCONY - 97 SQUARE FEET

HOMESTEAD

LINE E1 - 1 BEDROOM INTERIOR - 717 SQUARE FEET BALCONY - 93 SQUARE FEET

[HOMESTEAD]

LINE E2 - 1 BEDROOM INTERIOR - 723 SQUARE FEET BALCONY - 96 SQUARE FEET

HOMESTEAD

OTTAWA, ON

LINE F1 - 2 BEDROOM INTERIOR - 880 SQUARE FEET BALCONY - 97 SQUARE FEET

HOMESTEAD

OTTAWA, ON

INTERIOR - 868 SQUARE FEET BALCONY - 100 SQUARE FEET