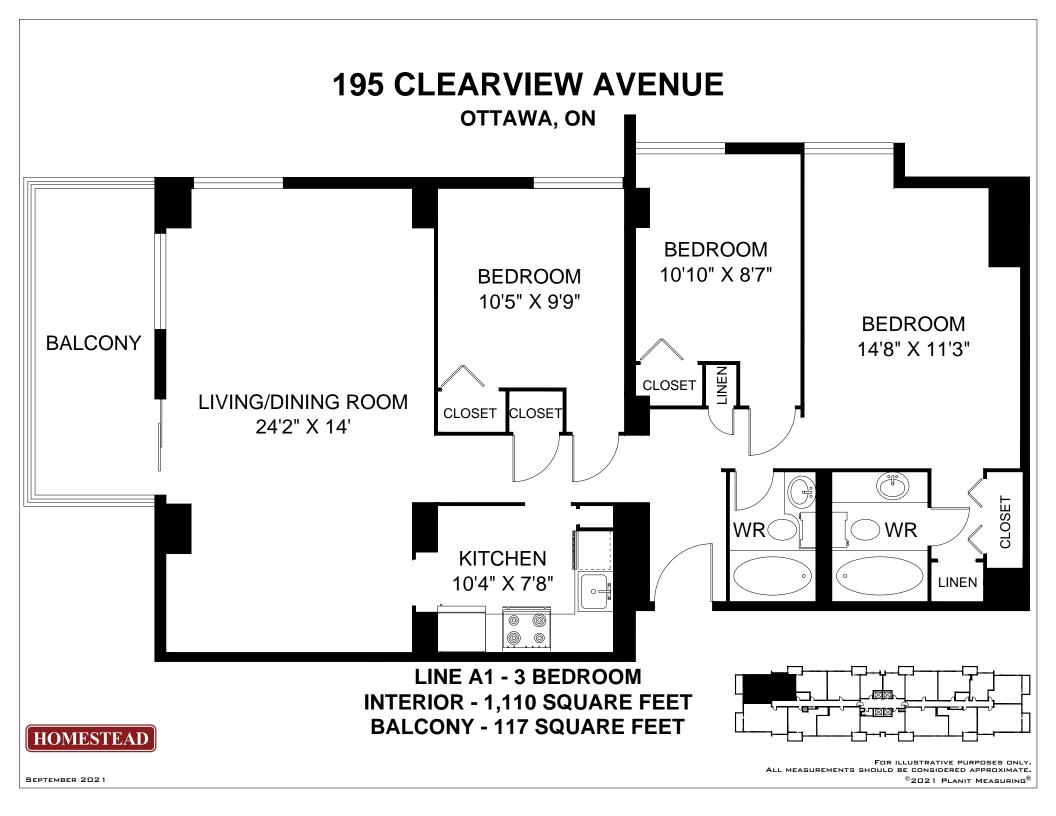

HOMESTEAD

LINE A1 - 1 BEDROOM INTERIOR - 783 SQUARE FEET BALCONY - 92 SQUARE FEET

LINE A2 - 1 BEDROOM INTERIOR - 809 SQUARE FEET BALCONY - 93 SQUARE FEET

FOR ILLUSTRATIVE PURPOSES ONLY
ALL MEASUREMENTS SHOULD BE CONSIDERED APPROXIMATE