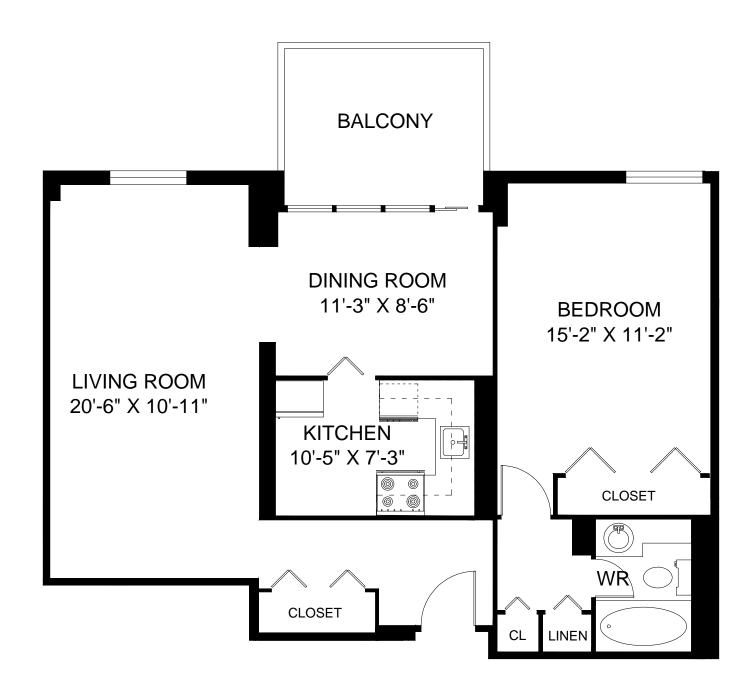

OTTAWA, ON

LINE O1 - 2 BEDROOM INTERIOR - 983 SQUARE FEET BALCONY - 87 SQUARE FEET

OTTAWA, ON

LINE O2 - 2 BEDROOM INTERIOR - 989 SQUARE FEET BALCONY - 87 SQUARE FEET

LINE O3 - 2 BEDROOM INTERIOR - 966 SQUARE FEET BALCONY - 87 SQUARE FEET

LINE O4 - 2 BEDROOM INTERIOR - 997 SQUARE FEET BALCONY - 88 SQUARE FEET

OTTAWA, ON

LINE P1 - 1 BEDROOM INTERIOR - 655 SQUARE FEET BALCONY - 86 SQUARE FEET

LINE P2 - 1 BEDROOM INTERIOR - 649 SQUARE FEET BALCONY - 90 SQUARE FEET

LINE P3 - 1 BEDROOM INTERIOR - 652 SQUARE FEET BALCONY - 90 SQUARE FEET

LINE P4 - 1 BEDROOM INTERIOR - 661 SQUARE FEET BALCONY - 86 SQUARE FEET

OTTAWA, ON

UNIT P1 - 3 BEDROOM INTERIOR - 2,043 SQUARE FEET TERRACE - 604 SQUARE FEET

UNIT P2 - 3 BEDROOM INTERIOR - 2,014 SQUARE FEET TERRACE - 587 SQUARE FEET

UNIT P3 - 3 BEDROOM INTERIOR - 2,077 SQUARE FEET TERRACE - 616 SQUARE FEET

UNIT P4 - 3 BEDROOM INTERIOR - 1,996 SQUARE FEET TERRACE - 599 SQUARE FEET

OTTAWA, ON

**HOMESTEAD** 

OTTAWA, ON

**HOMESTEAD** 

LINE C1 - 1 BEDROOM INTERIOR - 597 SQUARE FEET BALCONY - 93 SQUARE FEET

HOMESTEAD

LINE C2 - 1 BEDROOM INTERIOR - 609 SQUARE FEET BALCONY - 93 SQUARE FEET

(HOMESTEAD)

OTTAWA, ON

LINE D1 - 1 BEDROOM INTERIOR - 659 SQUARE FEET BALCONY - 97 SQUARE FEET

(HOMESTEAD)

OTTAWA, ON

LINE D2 - 1 BEDROOM INTERIOR - 663 SQUARE FEET BALCONY - 97 SQUARE FEET

HOMESTEAD

LINE E1 - 1 BEDROOM INTERIOR - 717 SQUARE FEET BALCONY - 93 SQUARE FEET

[HOMESTEAD]

LINE E2 - 1 BEDROOM INTERIOR - 723 SQUARE FEET BALCONY - 96 SQUARE FEET

HOMESTEAD

OTTAWA, ON

LINE F1 - 2 BEDROOM INTERIOR - 880 SQUARE FEET BALCONY - 97 SQUARE FEET

HOMESTEAD

OTTAWA, ON

INTERIOR - 868 SQUARE FEET BALCONY - 100 SQUARE FEET

HOMESTEAD

LINE H1 - BACHELOR INTERIOR - 374 SQUARE FEET

HOMESTEAD

LINE H2 - BACHELOR INTERIOR - 370 SQUARE FEET

LINE J1 - BACHELOR INTERIOR - 450 SQUARE FEET

HOMESTEAD

OTTAWA, ON

LINE K1 - BACHELOR INTERIOR - 666 SQUARE FEET BALCONY - 117 SQUARE FEET

HOMESTEAD

LINE A1 - 1 BEDROOM INTERIOR - 783 SQUARE FEET BALCONY - 92 SQUARE FEET

LINE A2 - 1 BEDROOM INTERIOR - 809 SQUARE FEET BALCONY - 93 SQUARE FEET

FOR ILLUSTRATIVE PURPOSES ONLY
ALL MEASUREMENTS SHOULD BE CONSIDERED APPROXIMATE

© ZOUZO PLANIT MEASURING®

SEPTEMBER 2021

LINE B1 - 2 BEDROOM INTERIOR - 989 SQUARE FEET BALCONY - 91 SQUARE FEET

HOMESTEAD

**LINE B2 - 2 BEDROOM INTERIOR - 980 SQUARE FEET BALCONY - 91 SQUARE FEET** 