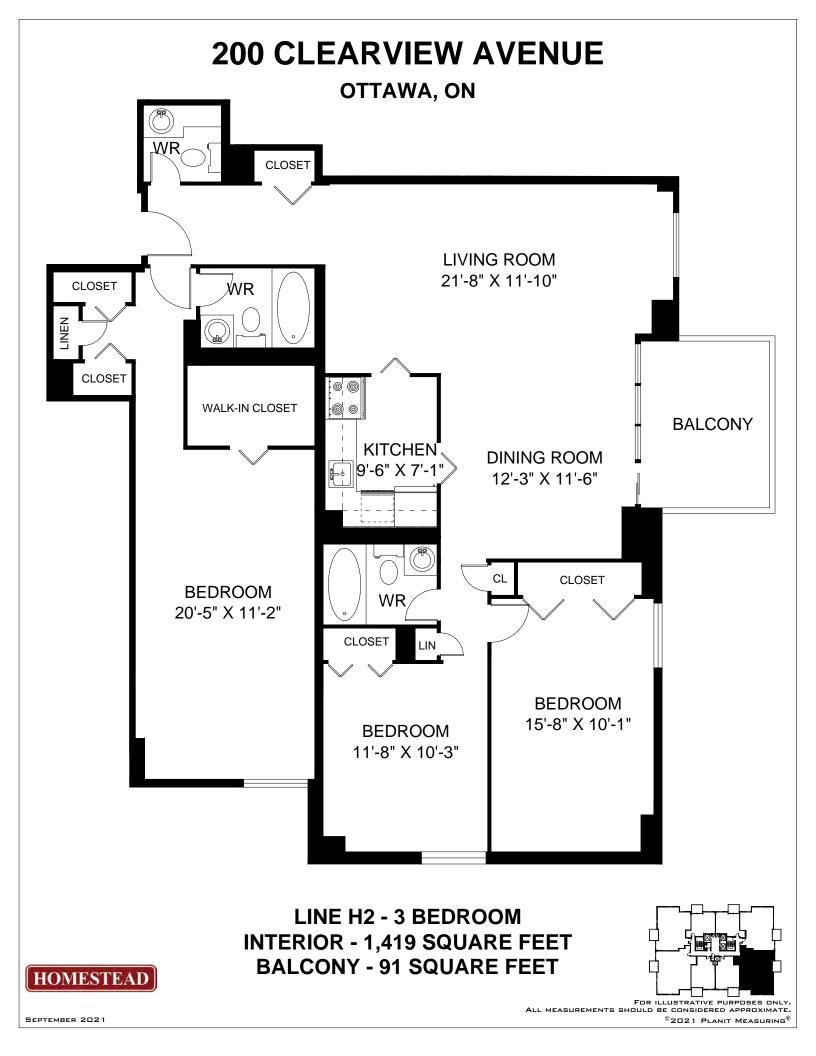

BEDROOM INTERIOR - 669 SQUARE FEET BALCONY - 92 SQUARE FEET







LINE E1 - 1 BEDROOM INTERIOR - 656 SQUARE FEET BALCONY - 92 SQUARE FEET







LINE E2 - 1 BEDROOM INTERIOR - 657 SQUARE FEET BALCONY - 92 SQUARE FEET







LINE F1 - 1 BEDROOM INTERIOR - 552 SQUARE FEET BALCONY - 92 SQUARE FEET







LINE F2 - 1 BEDROOM INTERIOR - 552 SQUARE FEET BALCONY - 93 SQUARE FEET





FOR ILLUSTRATIVE PURPOSES ONLY.
ALL MEASUREMENTS SHOULD BE CONSIDERED APPROXIMATE.



LINE G1 - 3 BEDROOM INTERIOR - 1,249 SQUARE FEET BALCONY - 91 SQUARE FEET



HOMESTEAD



LINE G2 - 3 BEDROOM INTERIOR - 1,234 SQUARE FEET BALCONY - 91 SQUARE FEET





FOR ILLUSTRATIVE PURPOSES ONLY.
ALL MEASUREMENTS SHOULD BE CONSIDERED APPROXIMATE.

© 2021 PLANIT MEASURING®

SEPTEMBER 2021



**BALCONY - 91 SQUARE FEET**