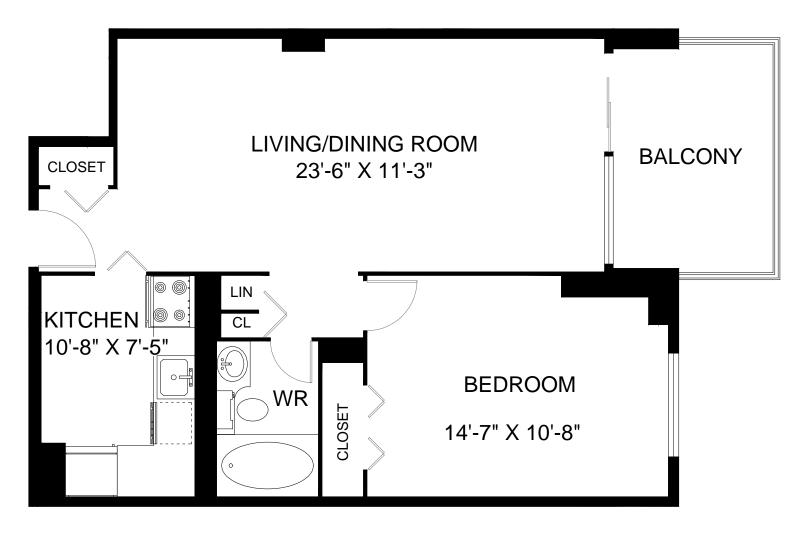

HOMESTEAD

LINE A1 - 1 BEDROOM INTERIOR - 783 SQUARE FEET BALCONY - 92 SQUARE FEET

LINE A2 - 1 BEDROOM INTERIOR - 809 SQUARE FEET BALCONY - 93 SQUARE FEET

FOR ILLUSTRATIVE PURPOSES ONLY
ALL MEASUREMENTS SHOULD BE CONSIDERED APPROXIMATE