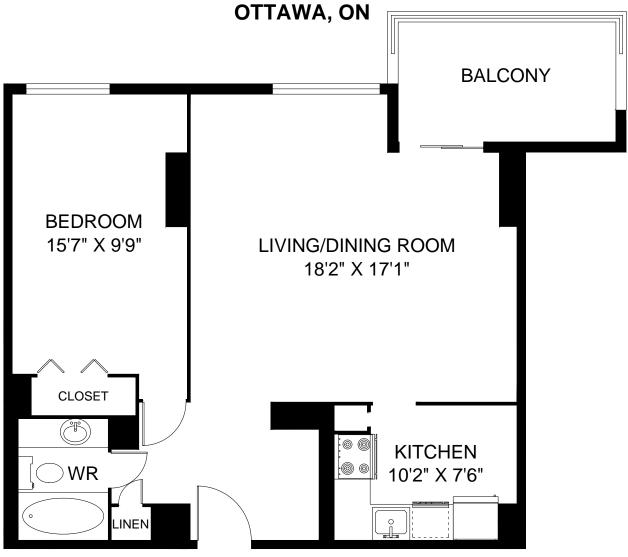

LINE O4 - 2 BEDROOM INTERIOR - 997 SQUARE FEET BALCONY - 88 SQUARE FEET

OTTAWA, ON

LINE P1 - 1 BEDROOM INTERIOR - 655 SQUARE FEET BALCONY - 86 SQUARE FEET

LINE P2 - 1 BEDROOM INTERIOR - 649 SQUARE FEET BALCONY - 90 SQUARE FEET

LINE P3 - 1 BEDROOM INTERIOR - 652 SQUARE FEET BALCONY - 90 SQUARE FEET

LINE P4 - 1 BEDROOM INTERIOR - 661 SQUARE FEET BALCONY - 86 SQUARE FEET

OTTAWA, ON

UNIT P1 - 3 BEDROOM INTERIOR - 2,043 SQUARE FEET TERRACE - 604 SQUARE FEET