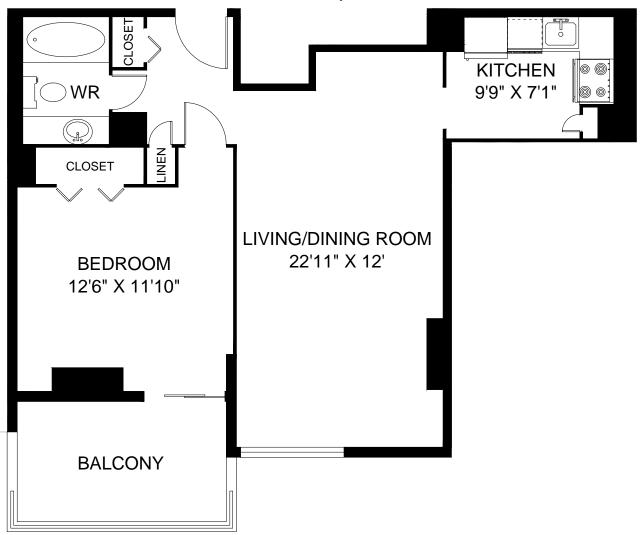

OTTAWA, ON

LINE O1 - 2 BEDROOM INTERIOR - 983 SQUARE FEET BALCONY - 87 SQUARE FEET

OTTAWA, ON

LINE O2 - 2 BEDROOM INTERIOR - 989 SQUARE FEET BALCONY - 87 SQUARE FEET

LINE O3 - 2 BEDROOM INTERIOR - 966 SQUARE FEET BALCONY - 87 SQUARE FEET

LINE O4 - 2 BEDROOM INTERIOR - 997 SQUARE FEET BALCONY - 88 SQUARE FEET

OTTAWA, ON

LINE P1 - 1 BEDROOM INTERIOR - 655 SQUARE FEET BALCONY - 86 SQUARE FEET

LINE P2 - 1 BEDROOM INTERIOR - 649 SQUARE FEET BALCONY - 90 SQUARE FEET