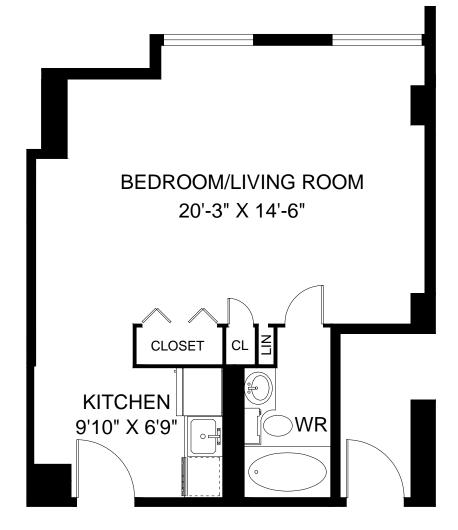

HOMESTEAD

LINE H1 - BACHELOR INTERIOR - 374 SQUARE FEET

HOMESTEAD

LINE H2 - BACHELOR INTERIOR - 370 SQUARE FEET

LINE J1 - BACHELOR INTERIOR - 450 SQUARE FEET

HOMESTEAD

OTTAWA, ON

LINE K1 - BACHELOR INTERIOR - 666 SQUARE FEET BALCONY - 117 SQUARE FEET