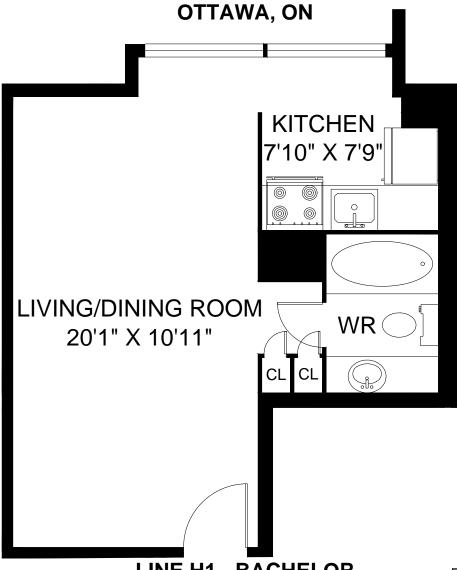

HOMESTEAD

LINE H1 - BACHELOR INTERIOR - 374 SQUARE FEET

HOMESTEAD

LINE H2 - BACHELOR INTERIOR - 370 SQUARE FEET

LINE J1 - BACHELOR INTERIOR - 450 SQUARE FEET

HOMESTEAD

OTTAWA, ON

LINE K1 - BACHELOR INTERIOR - 666 SQUARE FEET BALCONY - 117 SQUARE FEET