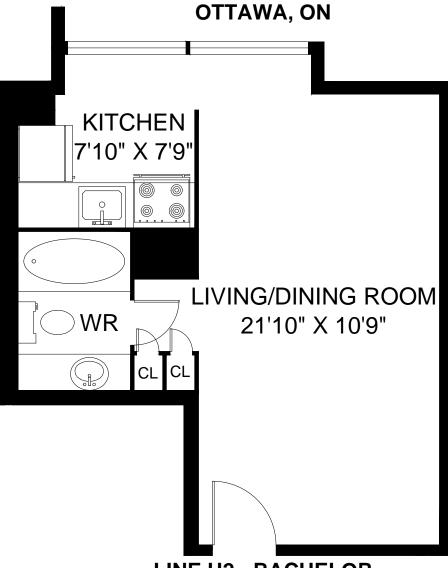

HOMESTEAD

LINE H1 - BACHELOR INTERIOR - 374 SQUARE FEET

HOMESTEAD

LINE H2 - BACHELOR INTERIOR - 370 SQUARE FEET

LINE J1 - BACHELOR INTERIOR - 450 SQUARE FEET

HOMESTEAD

OTTAWA, ON

LINE K1 - BACHELOR INTERIOR - 666 SQUARE FEET BALCONY - 117 SQUARE FEET