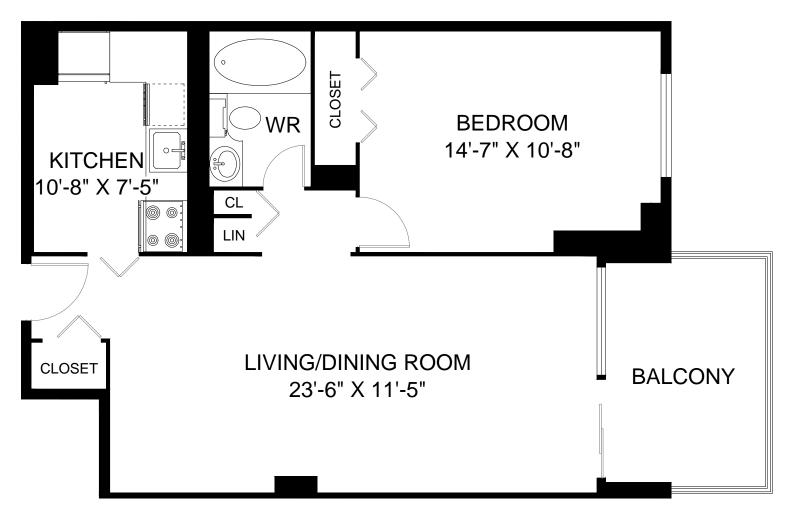

HOMESTEAD

LINE A1 - 1 BEDROOM INTERIOR - 783 SQUARE FEET BALCONY - 92 SQUARE FEET

LINE A2 - 1 BEDROOM INTERIOR - 809 SQUARE FEET BALCONY - 93 SQUARE FEET

FOR ILLUSTRATIVE PURPOSES ONLY
ALL MEASUREMENTS SHOULD BE CONSIDERED APPROXIMATE