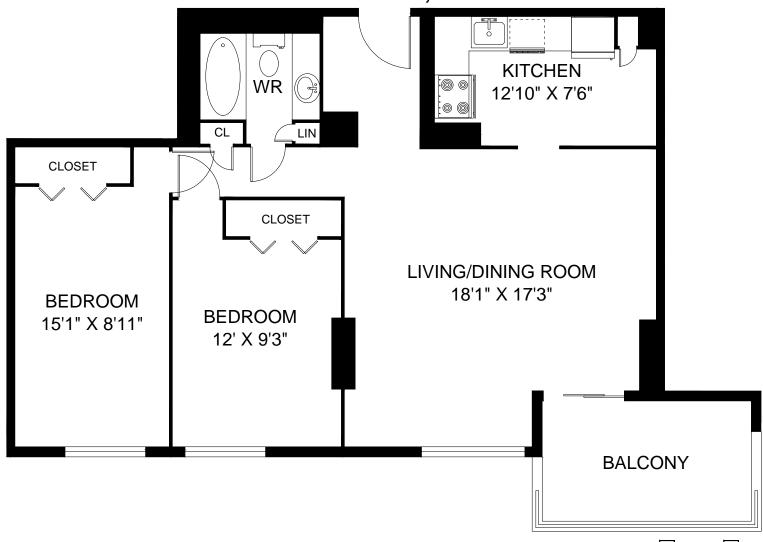

[HOMESTEAD]

LINE E2 - 1 BEDROOM INTERIOR - 723 SQUARE FEET BALCONY - 96 SQUARE FEET

HOMESTEAD

OTTAWA, ON

LINE F1 - 2 BEDROOM INTERIOR - 880 SQUARE FEET BALCONY - 97 SQUARE FEET

HOMESTEAD

OTTAWA, ON

INTERIOR - 868 SQUARE FEET BALCONY - 100 SQUARE FEET