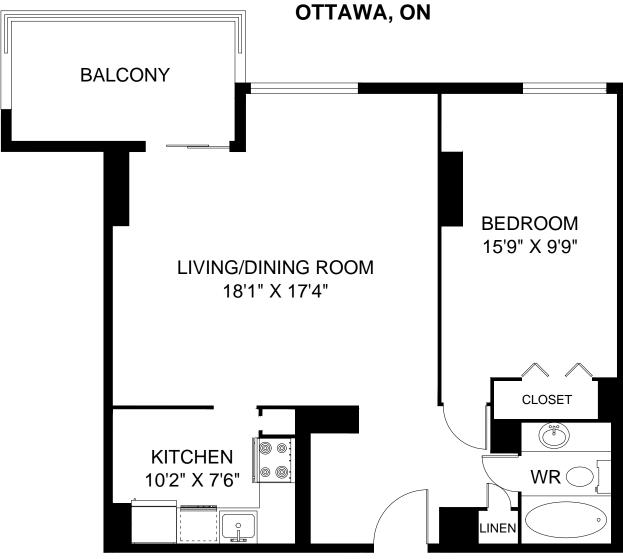

LINE O4 - 2 BEDROOM INTERIOR - 997 SQUARE FEET BALCONY - 88 SQUARE FEET

OTTAWA, ON

LINE P1 - 1 BEDROOM INTERIOR - 655 SQUARE FEET BALCONY - 86 SQUARE FEET

LINE P2 - 1 BEDROOM INTERIOR - 649 SQUARE FEET BALCONY - 90 SQUARE FEET

LINE P3 - 1 BEDROOM INTERIOR - 652 SQUARE FEET BALCONY - 90 SQUARE FEET

LINE P4 - 1 BEDROOM INTERIOR - 661 SQUARE FEET BALCONY - 86 SQUARE FEET

OTTAWA, ON

UNIT P1 - 3 BEDROOM INTERIOR - 2,043 SQUARE FEET TERRACE - 604 SQUARE FEET