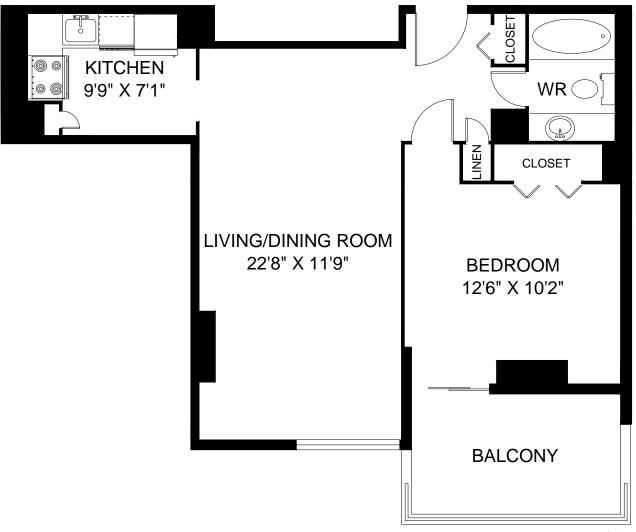

LINE O4 - 2 BEDROOM INTERIOR - 997 SQUARE FEET BALCONY - 88 SQUARE FEET

OTTAWA, ON

LINE P1 - 1 BEDROOM INTERIOR - 655 SQUARE FEET BALCONY - 86 SQUARE FEET

LINE P2 - 1 BEDROOM INTERIOR - 649 SQUARE FEET BALCONY - 90 SQUARE FEET

LINE P3 - 1 BEDROOM INTERIOR - 652 SQUARE FEET BALCONY - 90 SQUARE FEET

LINE P4 - 1 BEDROOM INTERIOR - 661 SQUARE FEET BALCONY - 86 SQUARE FEET

OTTAWA, ON

UNIT P1 - 3 BEDROOM INTERIOR - 2,043 SQUARE FEET TERRACE - 604 SQUARE FEET