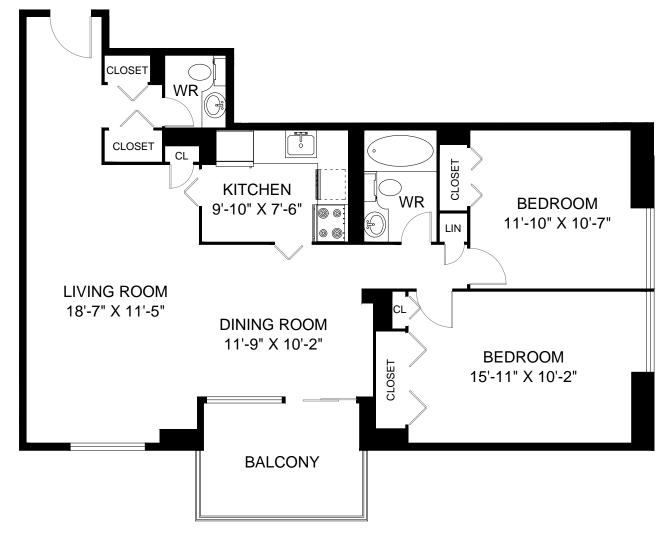

OTTAWA, ON

LINE O1 - 2 BEDROOM INTERIOR - 983 SQUARE FEET BALCONY - 87 SQUARE FEET

OTTAWA, ON

LINE O2 - 2 BEDROOM INTERIOR - 989 SQUARE FEET BALCONY - 87 SQUARE FEET

LINE O3 - 2 BEDROOM INTERIOR - 966 SQUARE FEET BALCONY - 87 SQUARE FEET

LINE O4 - 2 BEDROOM INTERIOR - 997 SQUARE FEET BALCONY - 88 SQUARE FEET

OTTAWA, ON

LINE P1 - 1 BEDROOM INTERIOR - 655 SQUARE FEET BALCONY - 86 SQUARE FEET

LINE P2 - 1 BEDROOM INTERIOR - 649 SQUARE FEET BALCONY - 90 SQUARE FEET