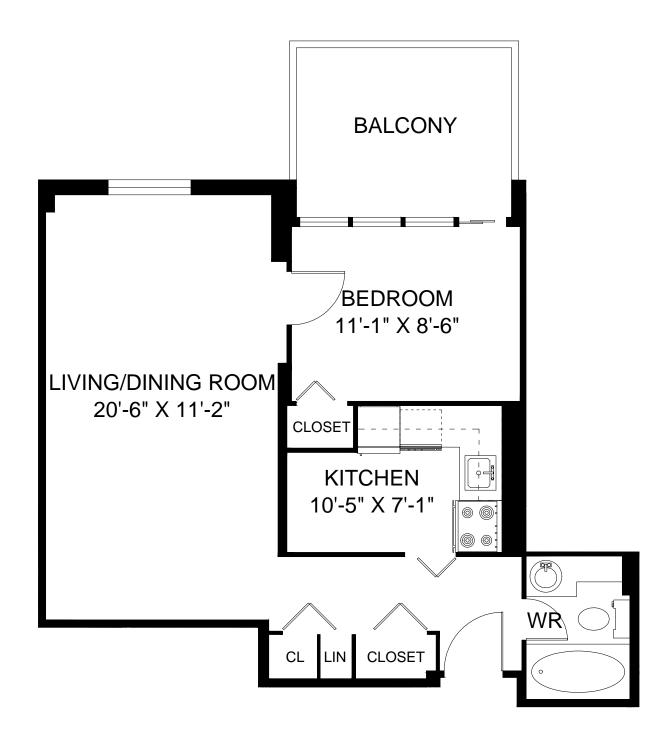

OTTAWA, ON

LINE D1 - 1 BEDROOM INTERIOR - 659 SQUARE FEET BALCONY - 97 SQUARE FEET

(HOMESTEAD)

OTTAWA, ON

LINE D2 - 1 BEDROOM INTERIOR - 663 SQUARE FEET BALCONY - 97 SQUARE FEET

HOMESTEAD

LINE E1 - 1 BEDROOM INTERIOR - 717 SQUARE FEET BALCONY - 93 SQUARE FEET