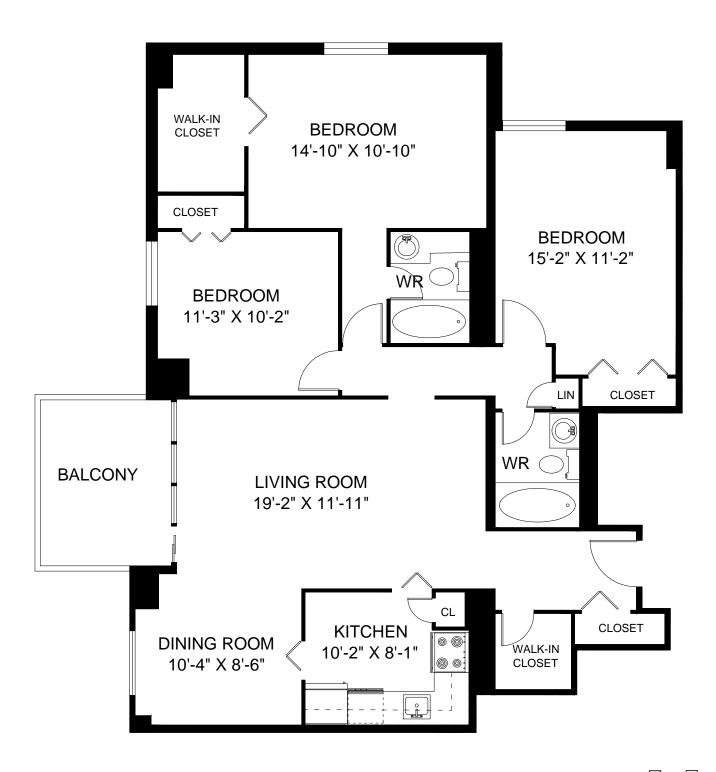

UNIT P2 - 3 BEDROOM INTERIOR - 2,014 SQUARE FEET TERRACE - 587 SQUARE FEET

UNIT P3 - 3 BEDROOM INTERIOR - 2,077 SQUARE FEET TERRACE - 616 SQUARE FEET

UNIT P4 - 3 BEDROOM INTERIOR - 1,996 SQUARE FEET TERRACE - 599 SQUARE FEET