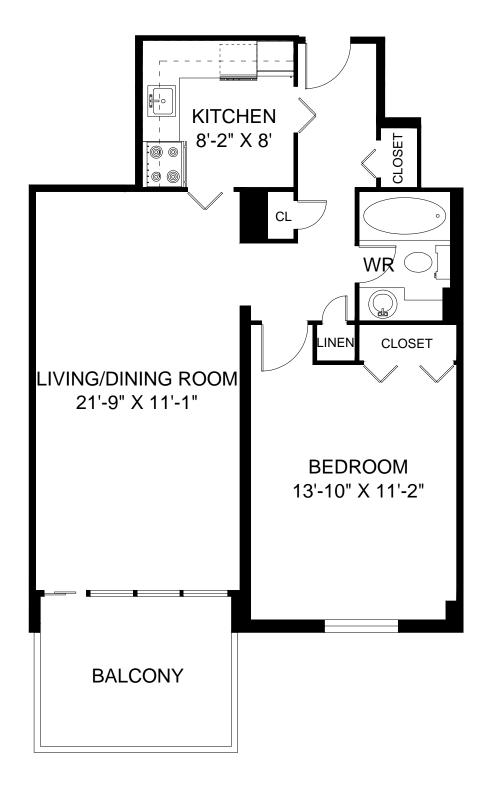

HOMESTEAD

LINE A1 - 1 BEDROOM INTERIOR - 783 SQUARE FEET BALCONY - 92 SQUARE FEET

LINE A2 - 1 BEDROOM INTERIOR - 809 SQUARE FEET BALCONY - 93 SQUARE FEET

FOR ILLUSTRATIVE PURPOSES ONLY
ALL MEASUREMENTS SHOULD BE CONSIDERED APPROXIMATE