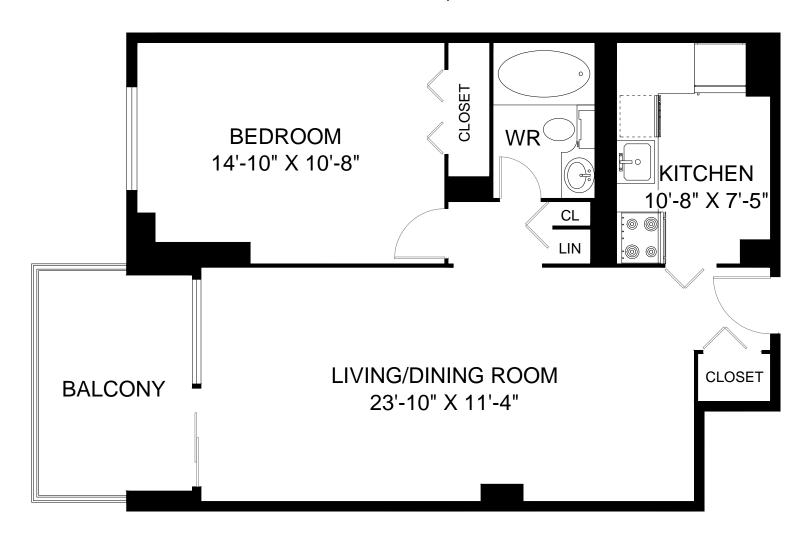

### **200 CLEARVIEW AVENUE** OTTAWA, ON CLOSET LIVING ROOM 21'-4" X 11'-10" @ <u>|</u>@ **BALCONY DINING ROOM KITCHEN** 11'-9" X 11'-6" 9'-6" X 7'-1<sup>'</sup> CLOSET CL WR LIN CLOSET **BEDROOM** 15'-8" X 9'-10" **BEDROOM** 11'-8" X 10'-3"