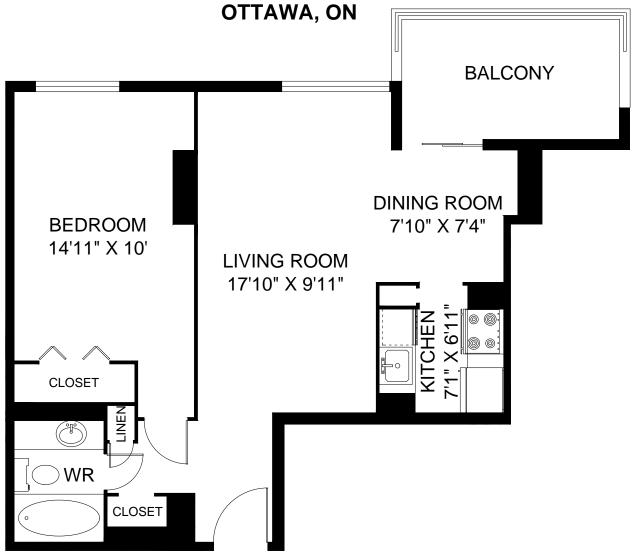

OTTAWA, ON

**HOMESTEAD** 

OTTAWA, ON

**HOMESTEAD** 

LINE C1 - 1 BEDROOM INTERIOR - 597 SQUARE FEET BALCONY - 93 SQUARE FEET

HOMESTEAD

LINE C2 - 1 BEDROOM INTERIOR - 609 SQUARE FEET BALCONY - 93 SQUARE FEET

(HOMESTEAD)