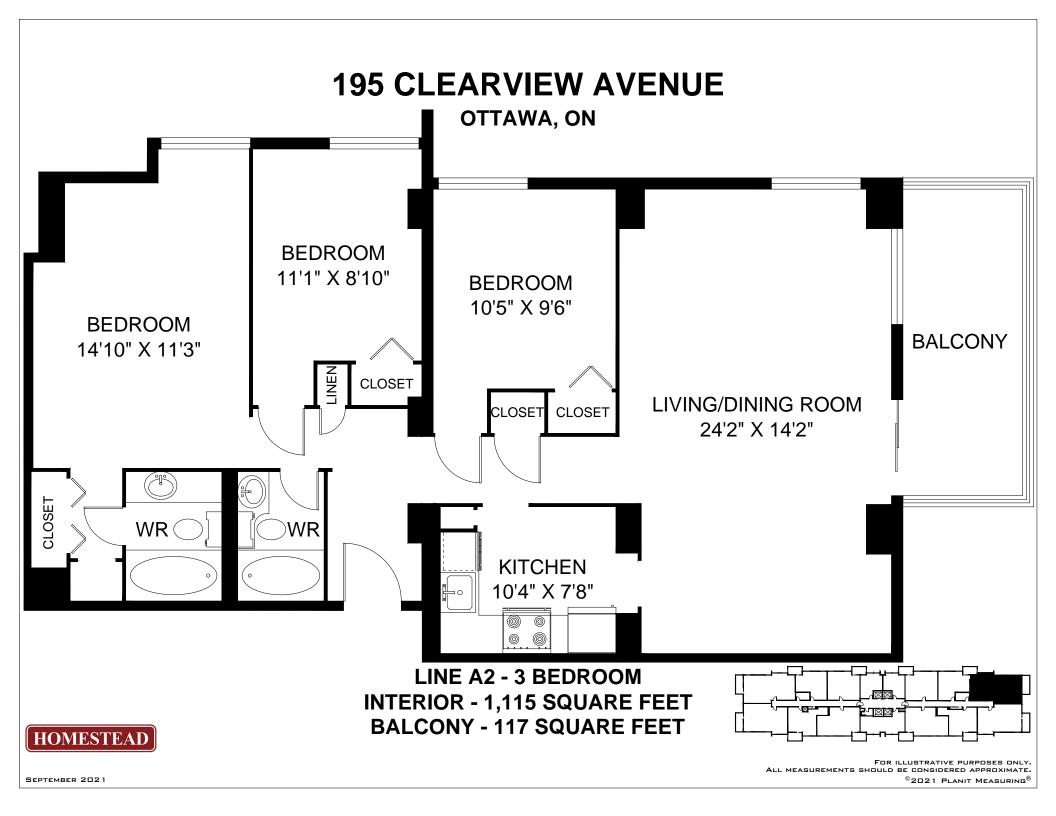

HOMESTEAD

LINE A1 - 1 BEDROOM INTERIOR - 783 SQUARE FEET BALCONY - 92 SQUARE FEET

LINE A2 - 1 BEDROOM INTERIOR - 809 SQUARE FEET BALCONY - 93 SQUARE FEET

FOR ILLUSTRATIVE PURPOSES ONLY
ALL MEASUREMENTS SHOULD BE CONSIDERED APPROXIMATE