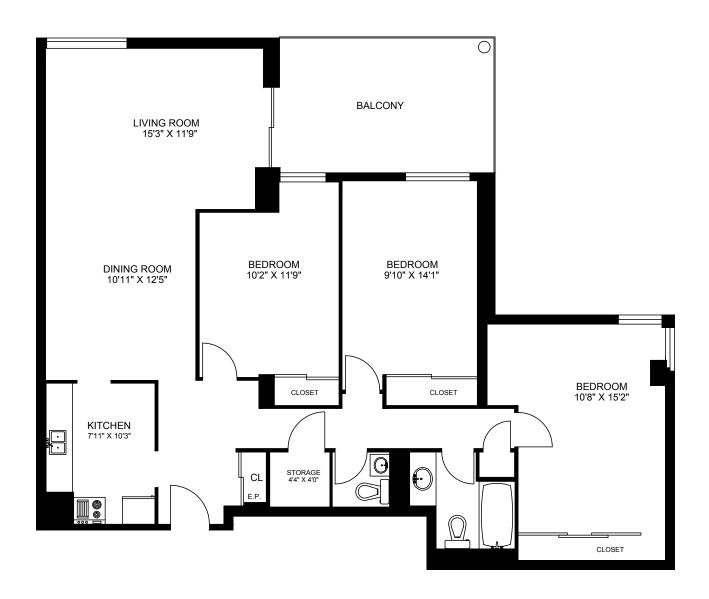

#### 3 BEDROOM UNIT - 101/110 1255 SQUARE FEET

#### 3 BEDROOM UNIT - 101/116 1255 SQUARE FEET

2 BEDROOM UNIT - 103/106/110/111/114 1005 SQUARE FEET

2 BEDROOM UNIT - 104/105/108/112/113 1005 SQUARE FEET

2 BEDROOM UNIT - 1509 1005 SQUARE FEET

#### 3 BEDROOM UNIT - 102/115 1255 SQUARE FEET