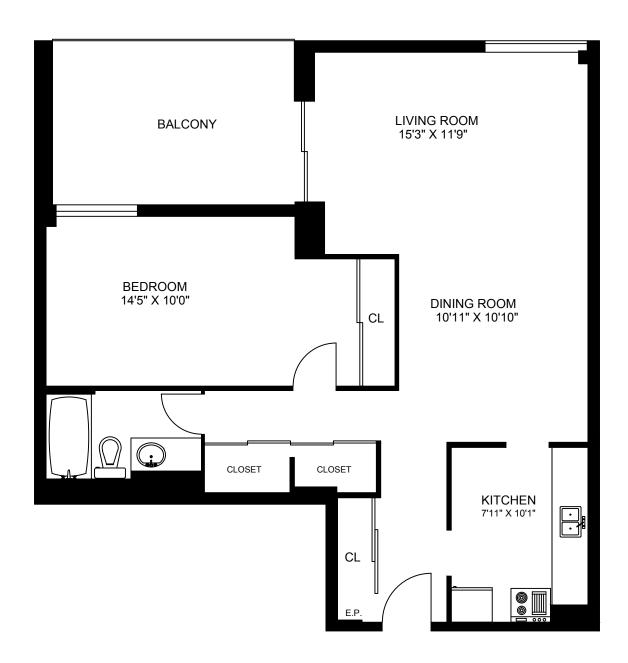

#### 1 BEDROOM UNIT - TYPICAL 08 826 SQUARE FEET

2 BEDROOM UNIT - 103/105/108 1005 SQUARE FEET

2 BEDROOM UNIT - 104/107 826 SQUARE FEET

2 BEDROOM UNIT - TYPICAL 03/06/12 1005 SQUARE FEET