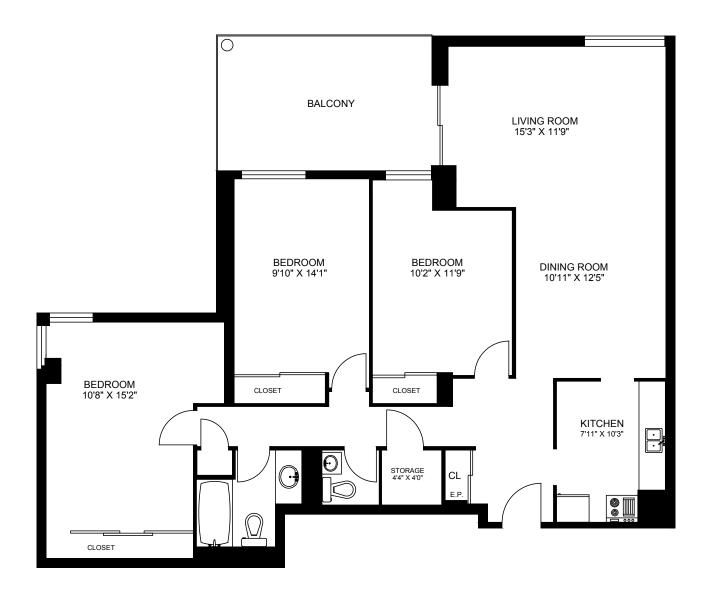

#### 3 BEDROOM UNIT - 101/110 1255 SQUARE FEET

#### 3 BEDROOM UNIT - 101/116 1255 SQUARE FEET

2 BEDROOM UNIT - 103/106/110/111/114 1005 SQUARE FEET

2 BEDROOM UNIT - 104/105/108/112/113 1005 SQUARE FEET

2 BEDROOM UNIT - 1509 1005 SQUARE FEET

#### 3 BEDROOM UNIT - 102/115 1255 SQUARE FEET