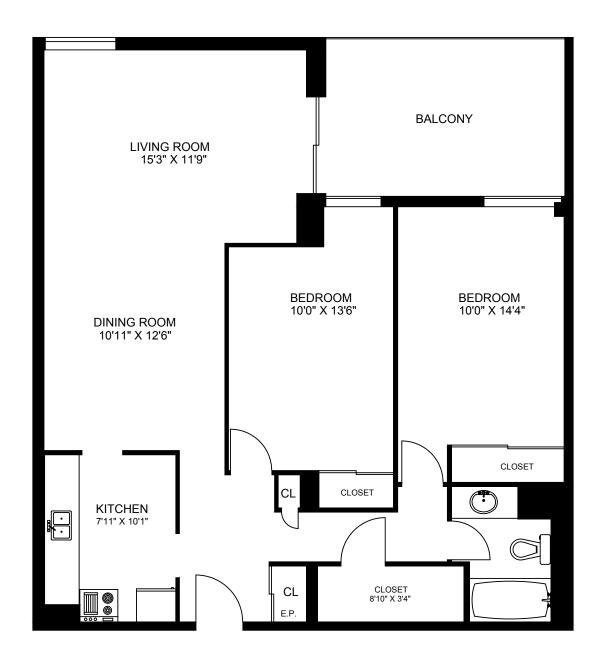

#### 2 BEDROOM UNIT - TYPICAL 04/05/10/11 1005 SQUARE FEET

2 BEDROOM UNIT - TYPICAL 09 1005 SQUARE FEET

## 2 BEDROOM UNIT - TYPICAL 03/06/07/10/11/14 1005 SQUARE FEET

#### 2 BEDROOM UNIT - TYPICAL 04/05/08/12/13 1005 SQUARE FEET