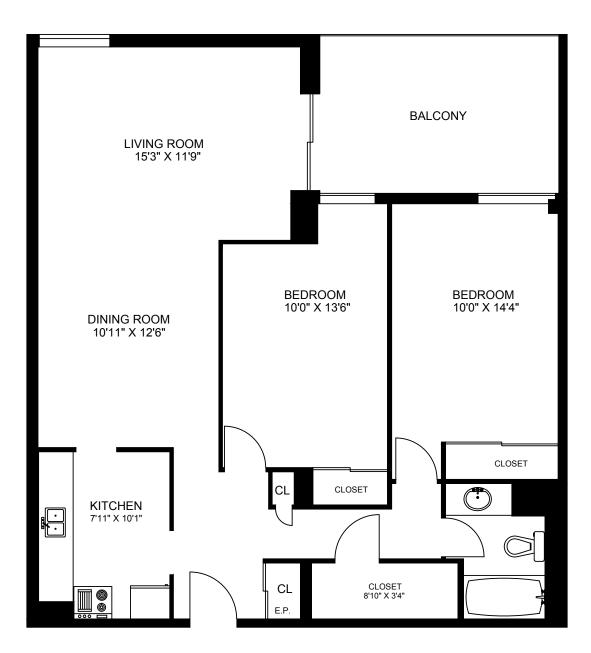

#### 2 BEDROOM UNIT - TYPICAL 04/05/10/11 1005 SQUARE FEET

2 BEDROOM UNIT - TYPICAL 09 1005 SQUARE FEET

## 2 BEDROOM UNIT - TYPICAL 03/06/07/10/11/14 1005 SQUARE FEET

#### 2 BEDROOM UNIT - TYPICAL 04/05/08/12/13 1005 SQUARE FEET