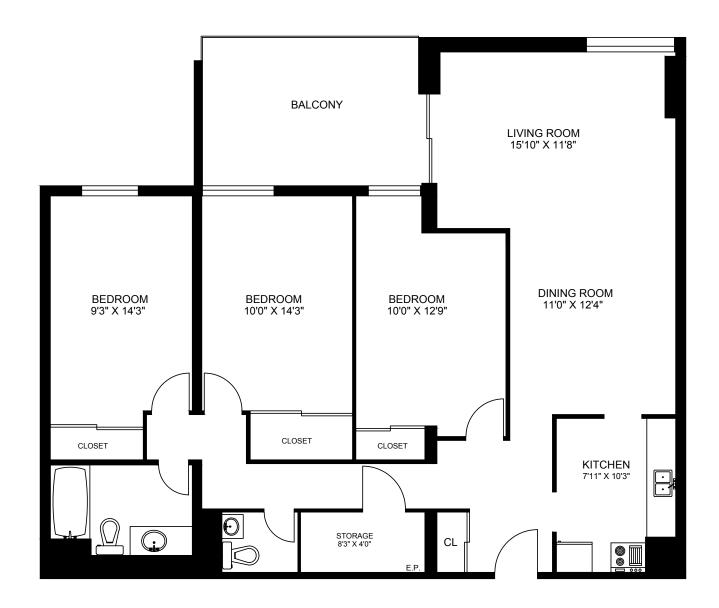

#### 3 BEDROOM UNIT - TYPICAL 01/14 1255 SQUARE FEET

#### 3 BEDROOM UNIT - TYPICAL 02/13 1255 SQUARE FEET

BACHELOR UNIT - 106 650 SQUARE FEET

#### 3 BEDROOM UNIT - TYPICAL 09 1256 SQUARE FEET

#### 3 BEDROOM UNIT - 01/16 1255 SQUARE FEET

#### 3 BEDROOM UNIT - 02/15 1255 SQUARE FEET