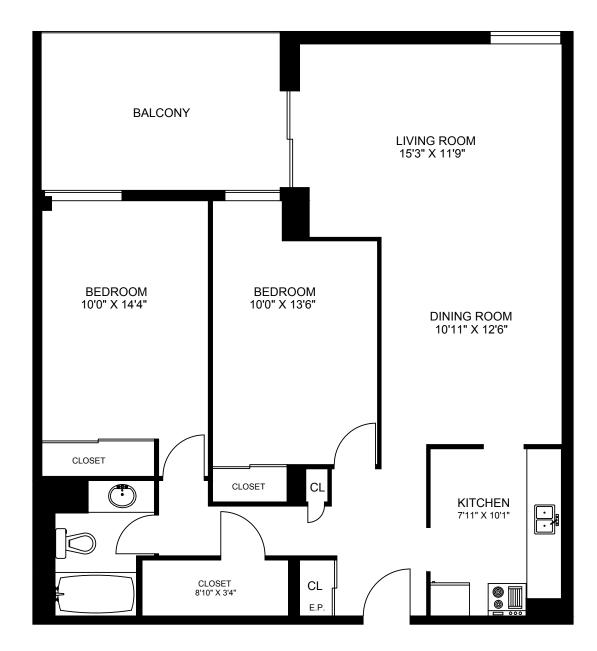

#### 2 BEDROOM UNIT - TYPICAL 04/05/10/11 1005 SQUARE FEET

2 BEDROOM UNIT - TYPICAL 09 1005 SQUARE FEET

## 2 BEDROOM UNIT - TYPICAL 03/06/07/10/11/14 1005 SQUARE FEET

#### 2 BEDROOM UNIT - TYPICAL 04/05/08/12/13 1005 SQUARE FEET