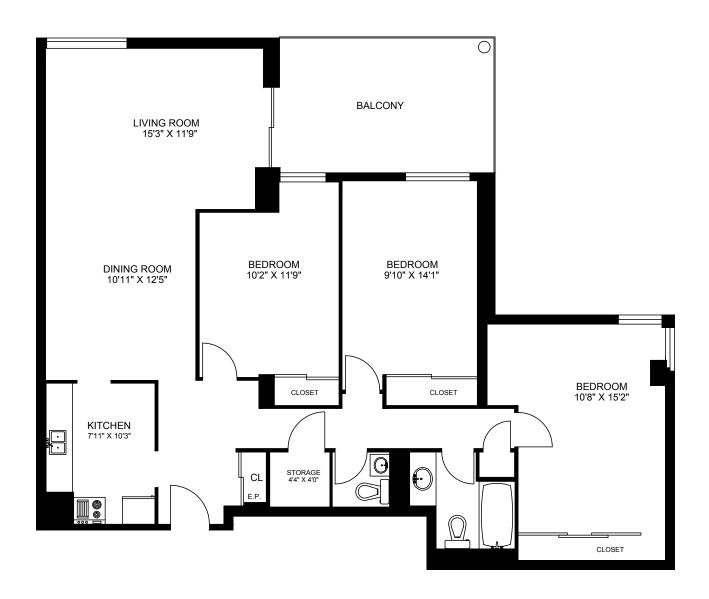

#### 3 BEDROOM UNIT - 101/110 1255 SQUARE FEET

#### 3 BEDROOM UNIT - 102/109 1255 SQUARE FEET

#### 3 BEDROOM UNIT - 101/116 1255 SQUARE FEET

2 BEDROOM UNIT - 103/106/110/111/114 1005 SQUARE FEET

2 BEDROOM UNIT - 104/105/108/112/113 1005 SQUARE FEET

2 BEDROOM UNIT - 1509 1005 SQUARE FEET

#### 3 BEDROOM UNIT - 102/115 1255 SQUARE FEET