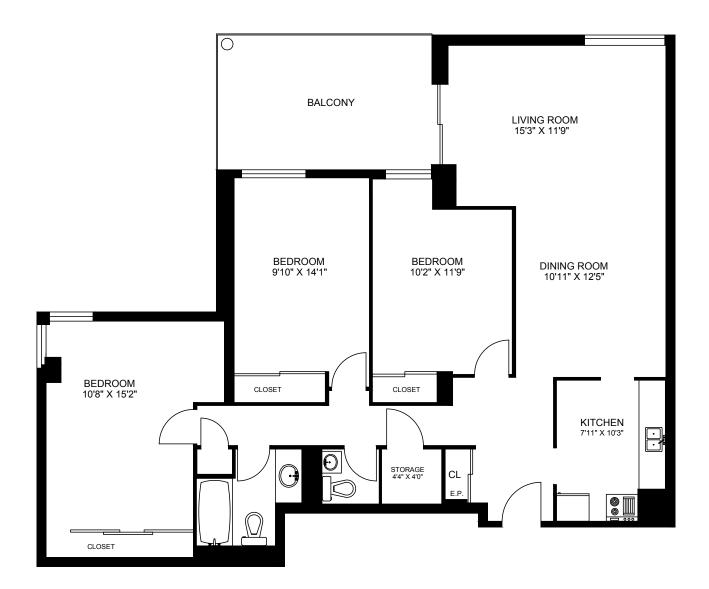

#### 3 BEDROOM UNIT - 101/110 1255 SQUARE FEET

#### 3 BEDROOM UNIT - 102/109 1255 SQUARE FEET

#### 3 BEDROOM UNIT - 101/116 1255 SQUARE FEET

2 BEDROOM UNIT - 103/106/110/111/114 1005 SQUARE FEET

2 BEDROOM UNIT - 104/105/108/112/113 1005 SQUARE FEET

2 BEDROOM UNIT - 1509 1005 SQUARE FEET

#### 3 BEDROOM UNIT - 102/115 1255 SQUARE FEET