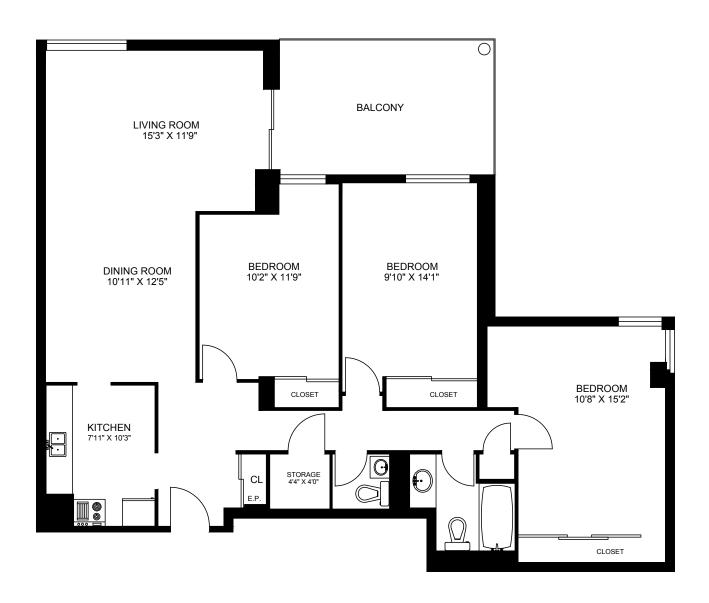

#### 3 BEDROOM UNIT - 101/110 1255 SQUARE FEET

#### 3 BEDROOM UNIT - 101/116 1255 SQUARE FEET

2 BEDROOM UNIT - 103/106/110/111/114 1005 SQUARE FEET

2 BEDROOM UNIT - 104/105/108/112/113 1005 SQUARE FEET

2 BEDROOM UNIT - 1509 1005 SQUARE FEET

#### 3 BEDROOM UNIT - 102/115 1255 SQUARE FEET