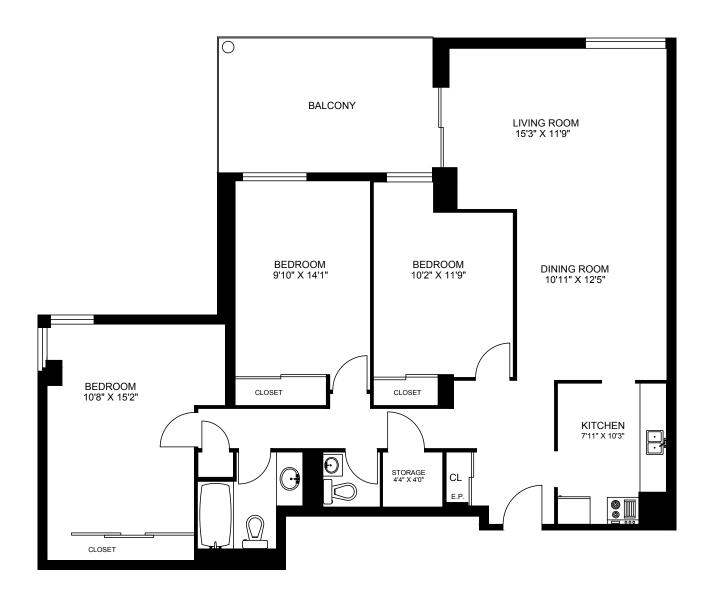

#### 3 BEDROOM UNIT - 101/110 1255 SQUARE FEET

#### 3 BEDROOM UNIT - 101/116 1255 SQUARE FEET

2 BEDROOM UNIT - 103/106/110/111/114 1005 SQUARE FEET

2 BEDROOM UNIT - 104/105/108/112/113 1005 SQUARE FEET

2 BEDROOM UNIT - 1509 1005 SQUARE FEET

#### 3 BEDROOM UNIT - 102/115 1255 SQUARE FEET