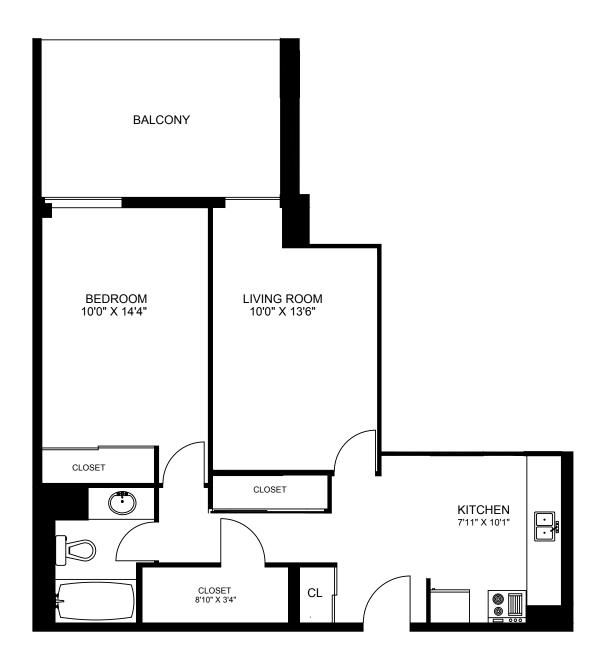

#### 1 BEDROOM UNIT - TYPICAL 07 826 SQUARE FEET

#### 1 BEDROOM UNIT - TYPICAL 08 826 SQUARE FEET

2 BEDROOM UNIT - 103/105/108 1005 SQUARE FEET

2 BEDROOM UNIT - 104/107 826 SQUARE FEET

2 BEDROOM UNIT - TYPICAL 03/06/12 1005 SQUARE FEET