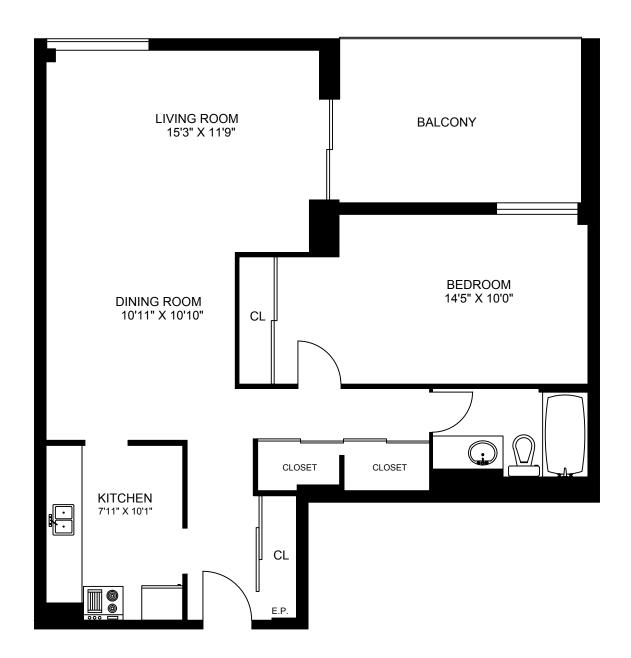

#### 1 BEDROOM UNIT - TYPICAL 07 826 SQUARE FEET





#### 1 BEDROOM UNIT - TYPICAL 08 826 SQUARE FEET





2 BEDROOM UNIT - 103/105/108 1005 SQUARE FEET





2 BEDROOM UNIT - 104/107 826 SQUARE FEET





2 BEDROOM UNIT - TYPICAL 03/06/12 1005 SQUARE FEET





#### 2 BEDROOM UNIT - TYPICAL 04/05/10/11 1005 SQUARE FEET





2 BEDROOM UNIT - TYPICAL 09 1005 SQUARE FEET





#### 3 BEDROOM UNIT - 101/110 1255 SQUARE FEET





#### 3 BEDROOM UNIT - 102/109 1255 SQUARE FEET





#### 3 BEDROOM UNIT - TYPICAL 01/14 1255 SQUARE FEET





#### 3 BEDROOM UNIT - TYPICAL 02/13 1255 SQUARE FEET





BACHELOR UNIT - 106 650 SQUARE FEET





#### 3 BEDROOM UNIT - TYPICAL 09 1256 SQUARE FEET





#### 3 BEDROOM UNIT - 01/16 1255 SQUARE FEET





## 2 BEDROOM UNIT - TYPICAL 03/06/07/10/11/14 1005 SQUARE