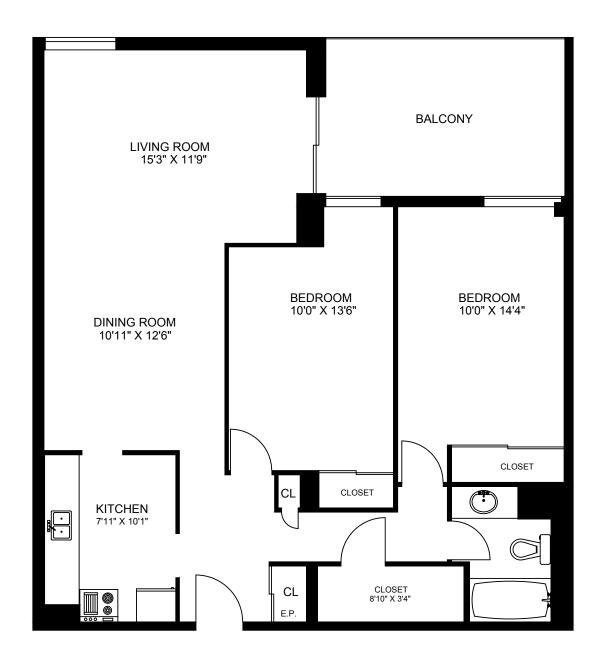

#### 2 BEDROOM UNIT - TYPICAL 04/05/10/11 1005 SQUARE FEET

2 BEDROOM UNIT - TYPICAL 09 1005 SQUARE FEET