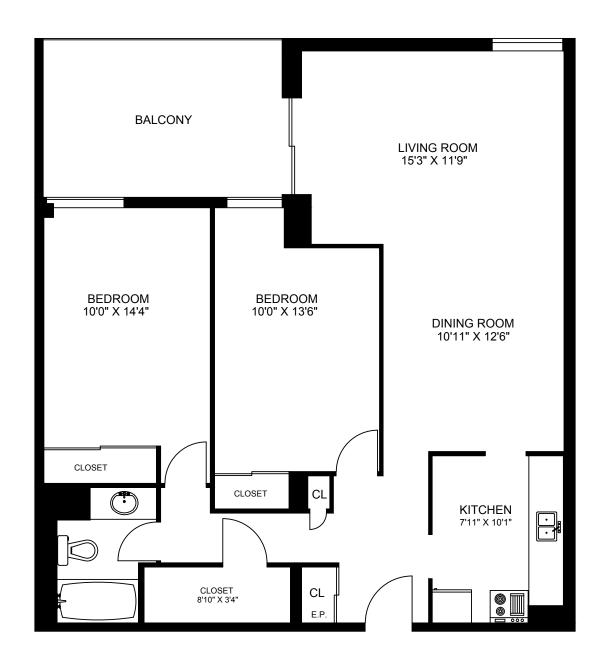

#### 1 BEDROOM UNIT - TYPICAL 07 826 SQUARE FEET





#### 1 BEDROOM UNIT - TYPICAL 08 826 SQUARE FEET





2 BEDROOM UNIT - 103/105/108 1005 SQUARE FEET





2 BEDROOM UNIT - 104/107 826 SQUARE FEET





2 BEDROOM UNIT - TYPICAL 03/06/12 1005 SQUARE FEET





#### 2 BEDROOM UNIT - TYPICAL 04/05/10/11 1005 SQUARE FEET





2 BEDROOM UNIT - TYPICAL 09 1005 SQUARE FEET





#### 3 BEDROOM UNIT - 101/110 1255 SQUARE FEET





#### 3 BEDROOM UNIT - 102/109 1255 SQUARE FEET





#### 3 BEDROOM UNIT - TYPICAL 01/14 1255 SQUARE FEET





#### 3 BEDROOM UNIT - TYPICAL 02/13 1255 SQUARE FEET





BACHELOR UNIT - 106 650 SQUARE FEET





#### 3 BEDROOM UNIT - TYPICAL 09 1256 SQUARE FEET





#### 3 BEDROOM UNIT - 01/16 1255 SQUARE FEET





## 2 BEDROOM UNIT - TYPICAL 03/06/07/10/11/14 1005 SQUARE FEET





#### 3 BEDROOM UNIT - 101/116 1255 SQUARE FEET





2 BEDROOM UNIT - 103/106/110/111/114 1005 SQUARE FEET





2 BEDROOM UNIT - 104/105/108/112/113