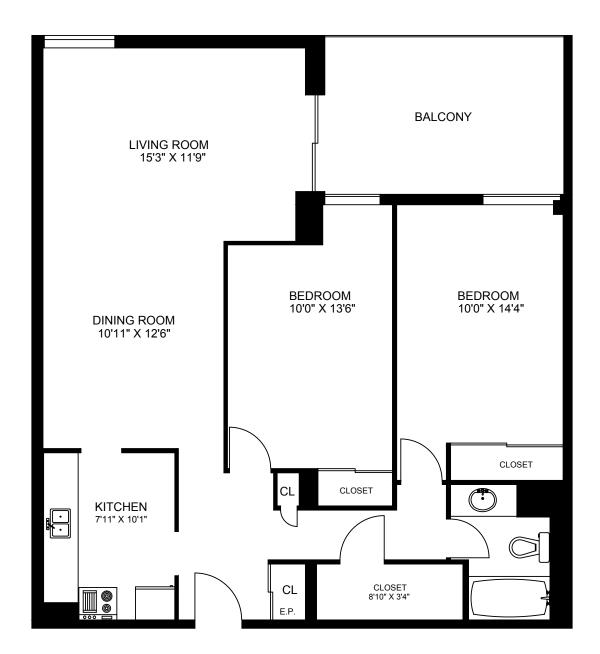

#### 2 BEDROOM UNIT - TYPICAL 04/05/10/11 1005 SQUARE FEET

2 BEDROOM UNIT - TYPICAL 09 1005 SQUARE FEET

## 2 BEDROOM UNIT - TYPICAL 03/06/07/10/11/14 1005 SQUARE FEET

#### 2 BEDROOM UNIT - TYPICAL 04/05/08/12/13 1005 SQUARE FEET