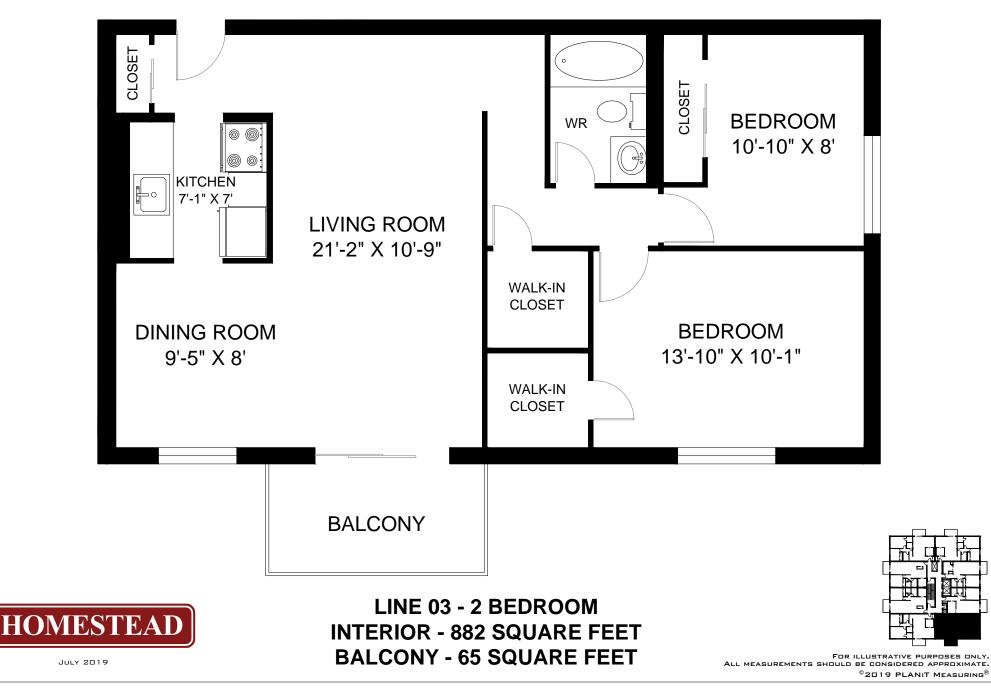

⊧∘

BALCONY

LIVING ROOM

21' X 10'-9"

WALK-IN CLOSET

WALK-IN CLOSET

BEDROOM

13'-10" X 10'-1"

CLOSET

BEDROOM

10'-9" X 8'

BALCONY

LIVING ROOM

21'-1" X 10'-9"

WALK-IN CLOSET

WALK-IN CLOSET

BEDROOM

13'-10" X 10'-1"

CLOSE

BEDROOM

10'-9" X 8'

HOMESTEAD

UNIT 106 - 2 BEDROOM INTERIOR - 886 SQUARE FEET

FOR ILLUSTRATIVE PURPOSES ONLY. ALL MEASUREMENTS SHOULD BE CONSIDERED APPROXIMATE. ©2019 PLANIT MEASURING<sup>®</sup>