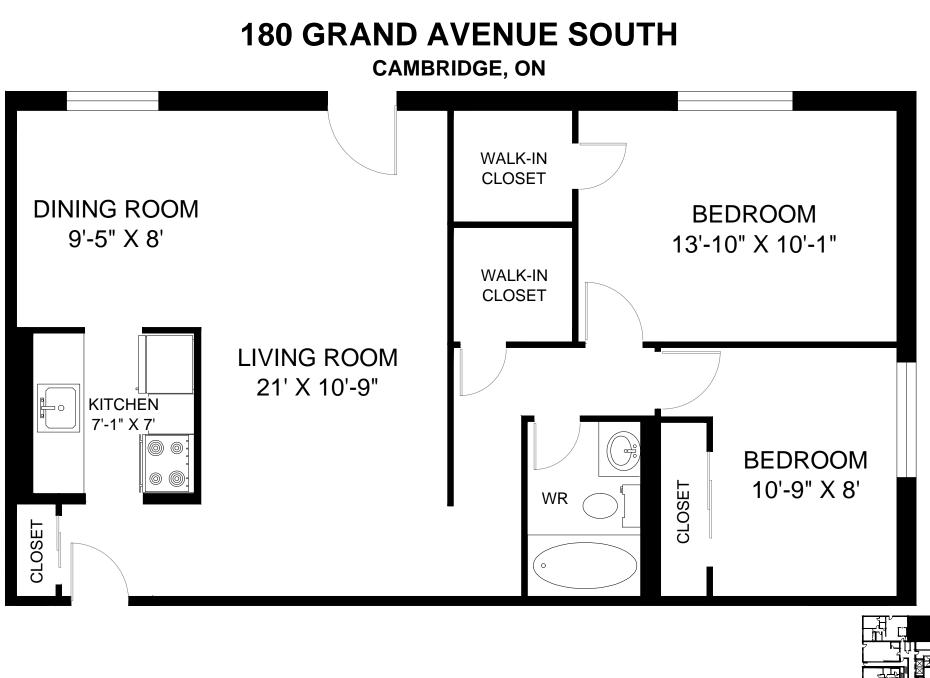

# **180 GRAND AVENUE SOUTH**

**CAMBRIDGE, ON** 

DINING ROOM

9'-5" X 8'

0

DINING ROOM

9'-5" X 8'

극

⊧∘

BALCONY

LIVING ROOM

21' X 10'-9"

WALK-IN CLOSET

WALK-IN CLOSET

BEDROOM

13'-10" X 10'-1"

CLOSET

BEDROOM

10'-9" X 8'

BALCONY

LIVING ROOM

21'-1" X 10'-9"

WALK-IN CLOSET

WALK-IN CLOSET

BEDROOM

13'-10" X 10'-1"

CLOSE

BEDROOM

10'-9" X 8'

HOMESTEAD

UNIT 106 - 2 BEDROOM INTERIOR - 886 SQUARE FEET

FOR ILLUSTRATIVE PURPOSES ONLY. ALL MEASUREMENTS SHOULD BE CONSIDERED APPROXIMATE. ©2019 PLANIT MEASURING<sup>®</sup>