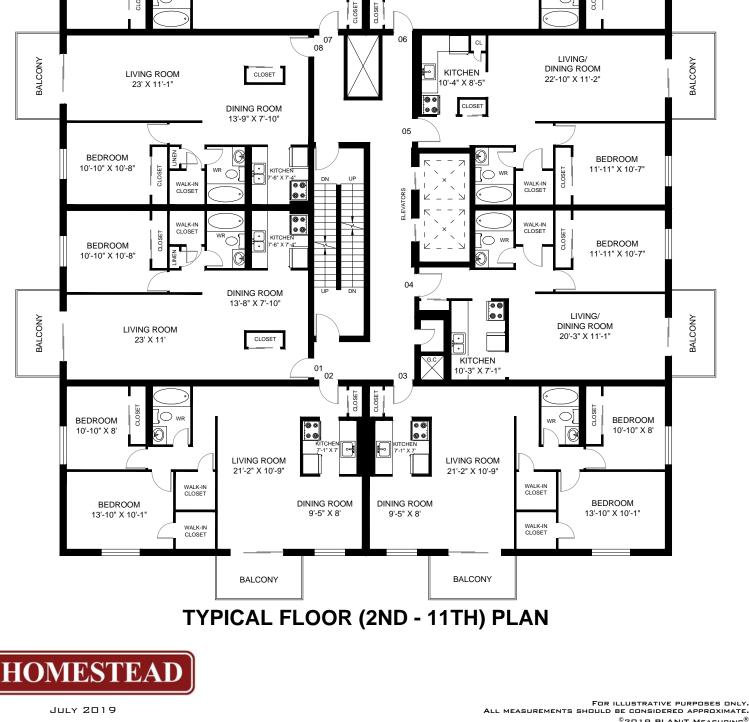

⊧∘

BALCONY

LIVING ROOM

21' X 10'-9"

WALK-IN CLOSET

WALK-IN CLOSET

BEDROOM

13'-10" X 10'-1"

CLOSET

BEDROOM

10'-9" X 8'

BALCONY

LIVING ROOM

21'-1" X 10'-9"

WALK-IN CLOSET

WALK-IN CLOSET

BEDROOM

13'-10" X 10'-1"

CLOSE

BEDROOM

10'-9" X 8'

HOMESTEAD

UNIT 106 - 2 BEDROOM INTERIOR - 886 SQUARE FEET

FOR ILLUSTRATIVE PURPOSES ONLY. ALL MEASUREMENTS SHOULD BE CONSIDERED APPROXIMATE. ©2019 PLANIT MEASURING<sup>®</sup>