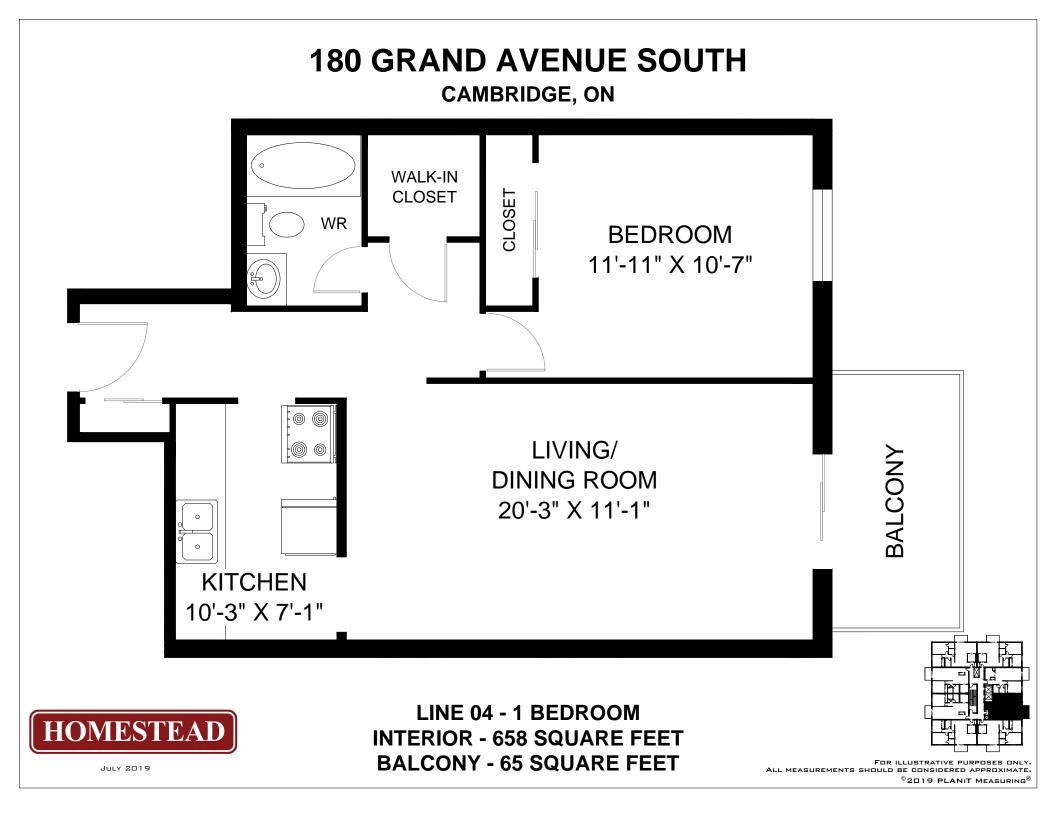

# **180 GRAND AVENUE SOUTH**

**CAMBRIDGE, ON** 

DINING ROOM

9'-5" X 8'

0

DINING ROOM

9'-5" X 8'

극