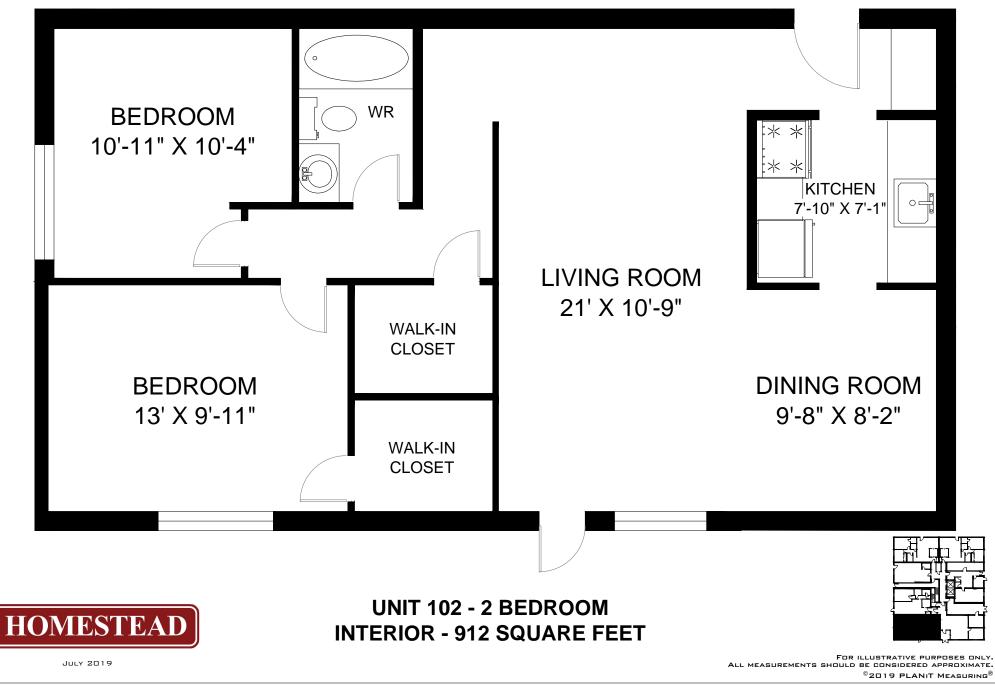

©2019 PLANIT MEASURING®











# **180 GRAND AVENUE SOUTH**

**CAMBRIDGE, ON** 

DINING ROOM

9'-5" X 8'

0

DINING ROOM

9'-5" X 8'

극

⊧∘

BALCONY

LIVING ROOM

21' X 10'-9"

WALK-IN CLOSET

WALK-IN CLOSET

BEDROOM

13'-10" X 10'-1"

CLOSET

BEDROOM

10'-9" X 8'

BALCONY

LIVING ROOM

21'-1" X 10'-9"

WALK-IN CLOSET

WALK-IN CLOSET

BEDROOM

13'-10" X 10'-1"

CLOSE

BEDROOM

10'-9" X 8'







HOMESTEAD

UNIT 106 - 2 BEDROOM INTERIOR - 886 SQUARE FEET

FOR ILLUSTRATIVE PURPOSES ONLY. ALL MEASUREMENTS SHOULD BE CONSIDERED APPROXIMATE. ©2019 PLANIT MEASURING<sup>®</sup>

JULY 2019



FOR ILLUSTRATIVE PURPOSES ONLY. ALL MEASUREMENTS SHOULD BE CONSIDERED APPROXIMATE. © 2019 PLANIT MEASURING®

JULY 2019