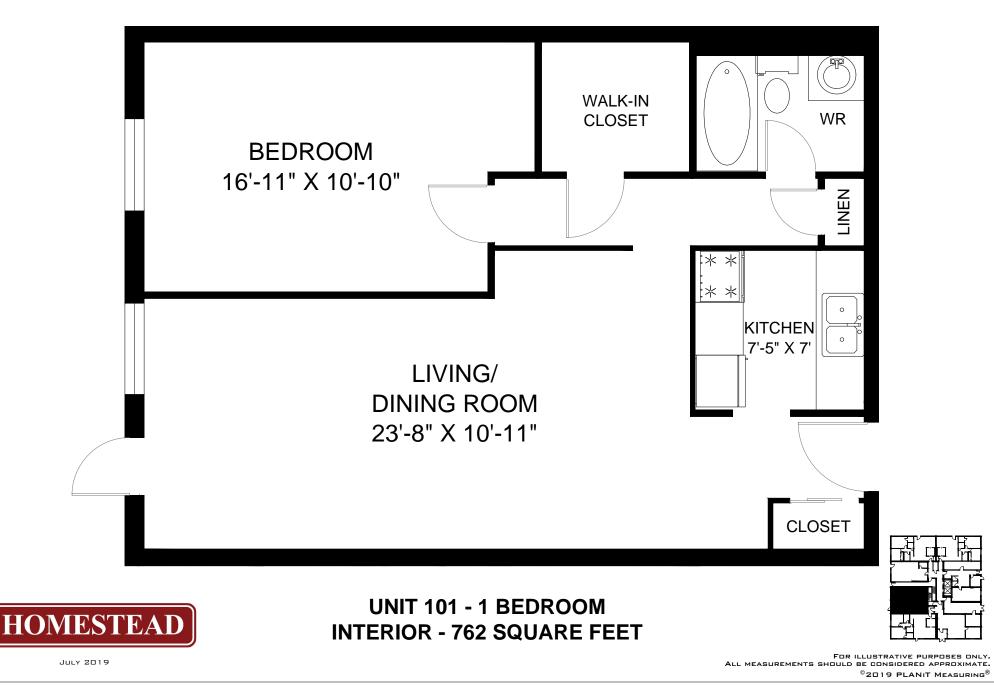

©2019 PLANIT MEASURING®











# **180 GRAND AVENUE SOUTH**

**CAMBRIDGE, ON** 

DINING ROOM

9'-5" X 8'

0

DINING ROOM

9'-5" X 8'

극

⊧∘

BALCONY

LIVING ROOM

21' X 10'-9"

WALK-IN CLOSET

WALK-IN CLOSET

BEDROOM

13'-10" X 10'-1"

CLOSET

BEDROOM

10'-9" X 8'

BALCONY

LIVING ROOM

21'-1" X 10'-9"

WALK-IN CLOSET

WALK-IN CLOSET

BEDROOM

13'-10" X 10'-1"

CLOSE

BEDROOM

10'-9" X 8'







HOMESTEAD

UNIT 106 - 2 BEDROOM INTERIOR - 886 SQUARE FEET

FOR ILLUSTRATIVE PURPOSES ONLY. ALL MEASUREMENTS SHOULD BE CONSIDERED APPROXIMATE. ©2019 PLANIT MEASURING<sup>®</sup>

JULY 2019



FOR ILLUSTRATIVE PURPOSES ONLY. ALL MEASUREMENTS SHOULD BE CONSIDERED APPROXIMATE. © 2019 PLANIT MEASURING®

JULY 2019