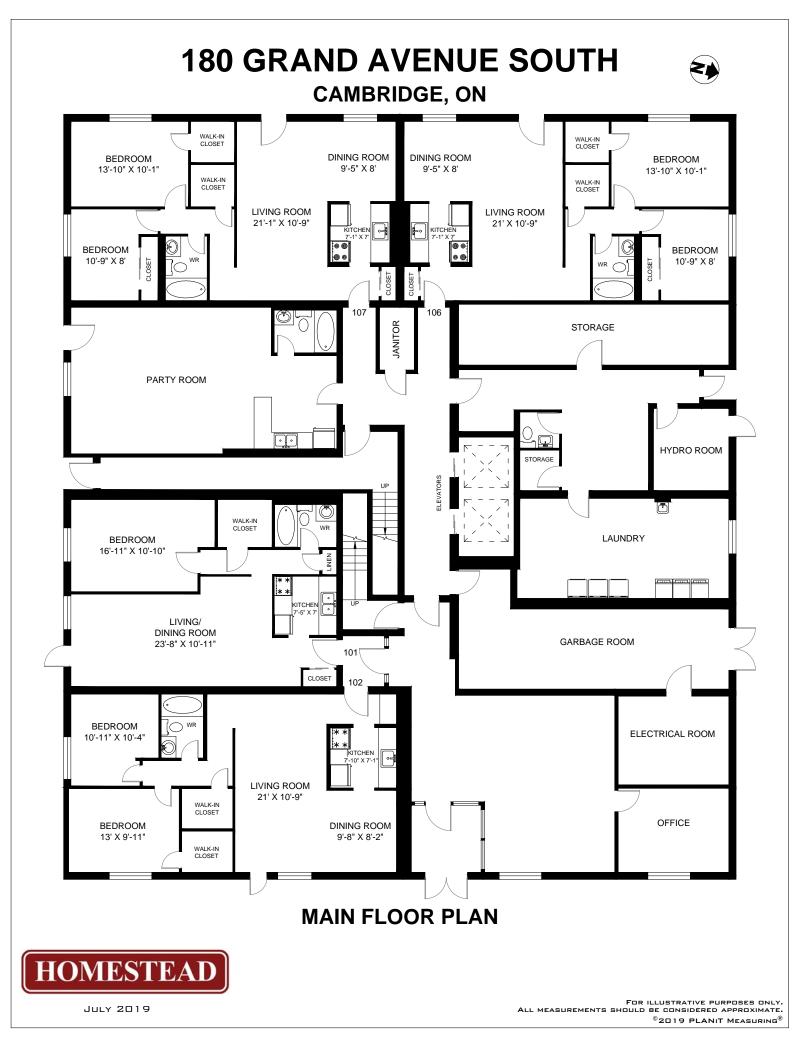

# **180 GRAND AVENUE SOUTH**

**CAMBRIDGE, ON** 

DINING ROOM

9'-5" X 8'

0

DINING ROOM

9'-5" X 8'

극

⊧∘

BALCONY

LIVING ROOM

21' X 10'-9"

WALK-IN CLOSET

WALK-IN CLOSET

BEDROOM

13'-10" X 10'-1"

CLOSET

BEDROOM

10'-9" X 8'

BALCONY

LIVING ROOM

21'-1" X 10'-9"

WALK-IN CLOSET

WALK-IN CLOSET

BEDROOM

13'-10" X 10'-1"

CLOSE

BEDROOM

10'-9" X 8'

HOMESTEAD

UNIT 106 - 2 BEDROOM INTERIOR - 886 SQUARE FEET

FOR ILLUSTRATIVE PURPOSES ONLY. ALL MEASUREMENTS SHOULD BE CONSIDERED APPROXIMATE. ©2019 PLANIT MEASURING<sup>®</sup>