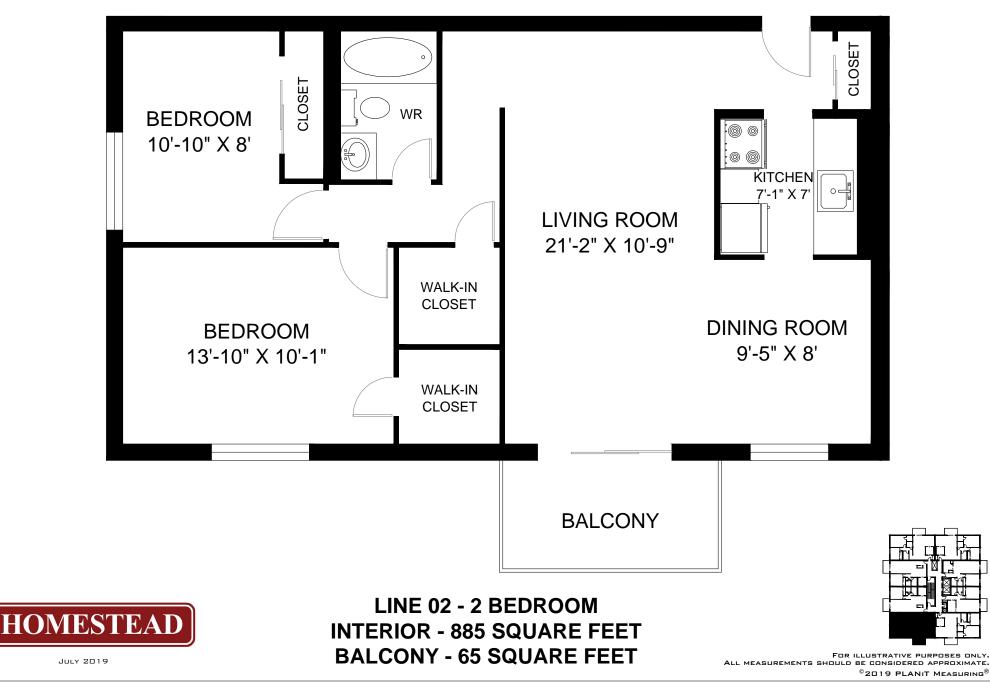

⊧∘

BALCONY

LIVING ROOM

21' X 10'-9"

WALK-IN CLOSET

WALK-IN CLOSET

BEDROOM

13'-10" X 10'-1"

CLOSET

BEDROOM

10'-9" X 8'

BALCONY

LIVING ROOM

21'-1" X 10'-9"

WALK-IN CLOSET

WALK-IN CLOSET

BEDROOM

13'-10" X 10'-1"

CLOSE

BEDROOM

10'-9" X 8'

HOMESTEAD

UNIT 106 - 2 BEDROOM INTERIOR - 886 SQUARE FEET

FOR ILLUSTRATIVE PURPOSES ONLY. ALL MEASUREMENTS SHOULD BE CONSIDERED APPROXIMATE. ©2019 PLANIT MEASURING<sup>®</sup>