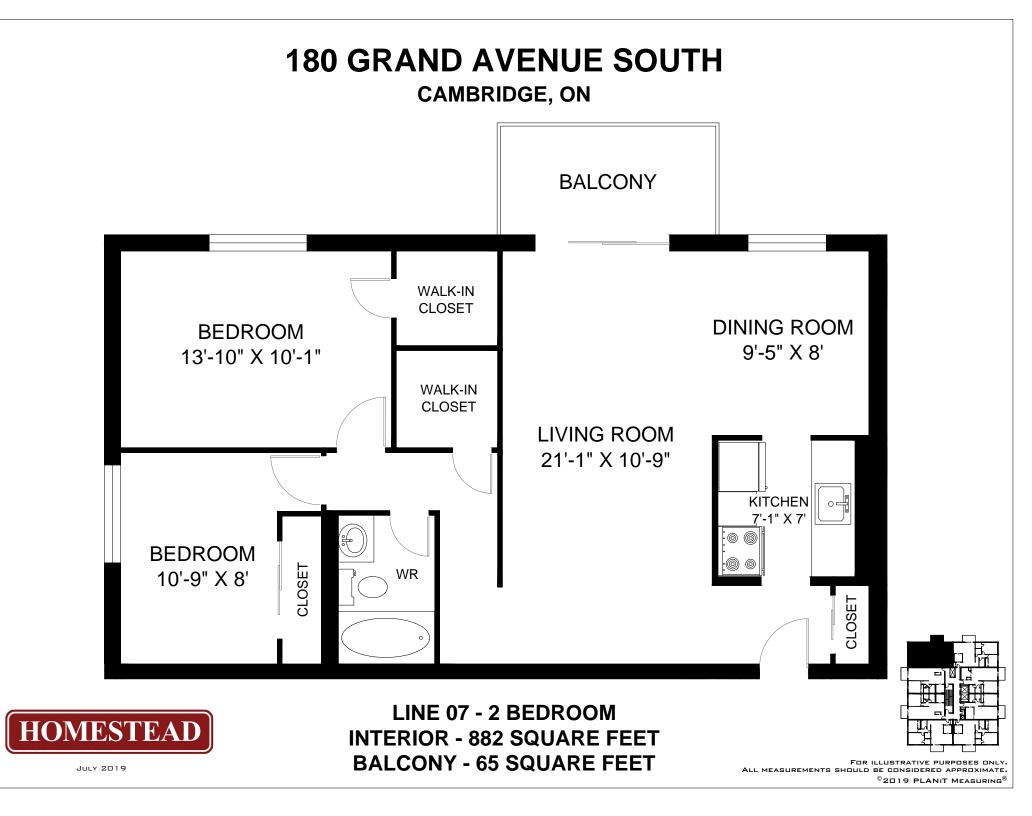

# **180 GRAND AVENUE SOUTH**

**CAMBRIDGE, ON** 

DINING ROOM

9'-5" X 8'

0

DINING ROOM

9'-5" X 8'

극

⊧∘

BALCONY

LIVING ROOM

21' X 10'-9"

WALK-IN CLOSET

WALK-IN CLOSET

BEDROOM

13'-10" X 10'-1"

CLOSET

BEDROOM

10'-9" X 8'

BALCONY

LIVING ROOM

21'-1" X 10'-9"

WALK-IN CLOSET

WALK-IN CLOSET

BEDROOM

13'-10" X 10'-1"

CLOSE

BEDROOM

10'-9" X 8'

HOMESTEAD

UNIT 106 - 2 BEDROOM INTERIOR - 886 SQUARE FEET

FOR ILLUSTRATIVE PURPOSES ONLY. ALL MEASUREMENTS SHOULD BE CONSIDERED APPROXIMATE. ©2019 PLANIT MEASURING<sup>®</sup>