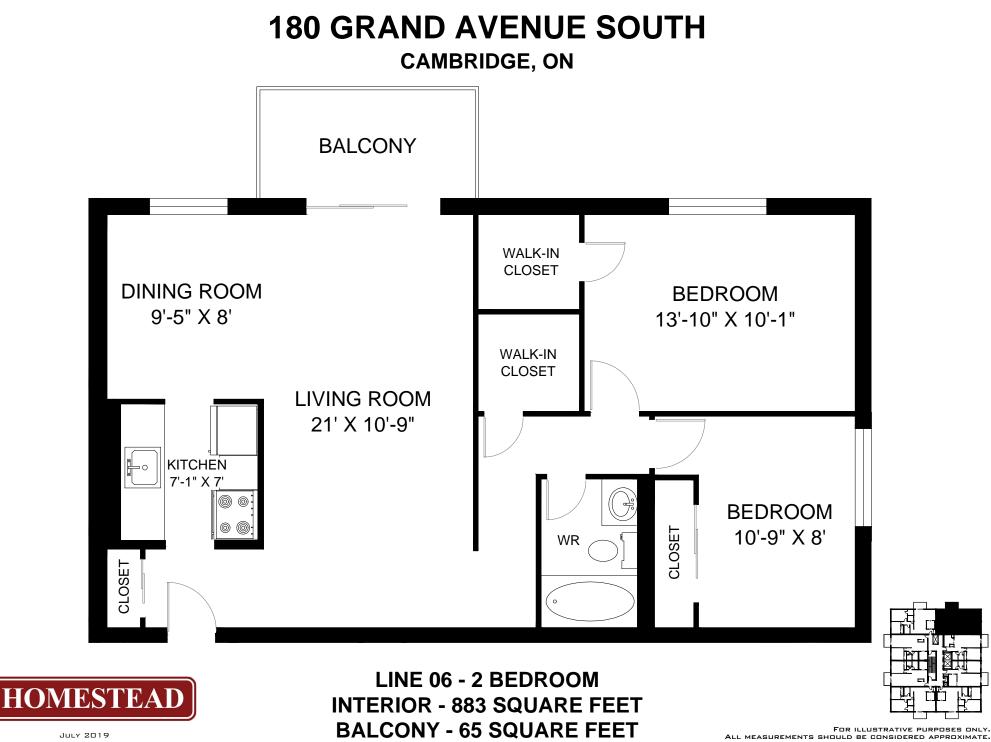

# **180 GRAND AVENUE SOUTH**

**CAMBRIDGE, ON** 

DINING ROOM

9'-5" X 8'

0

DINING ROOM

9'-5" X 8'

극

⊧∘

BALCONY

LIVING ROOM

21' X 10'-9"

WALK-IN CLOSET

WALK-IN CLOSET

BEDROOM

13'-10" X 10'-1"

CLOSET

BEDROOM

10'-9" X 8'

BALCONY

LIVING ROOM

21'-1" X 10'-9"

WALK-IN CLOSET

WALK-IN CLOSET

BEDROOM

13'-10" X 10'-1"

CLOSE

BEDROOM

10'-9" X 8'

HOMESTEAD

UNIT 106 - 2 BEDROOM INTERIOR - 886 SQUARE FEET

FOR ILLUSTRATIVE PURPOSES ONLY. ALL MEASUREMENTS SHOULD BE CONSIDERED APPROXIMATE. ©2019 PLANIT MEASURING<sup>®</sup>