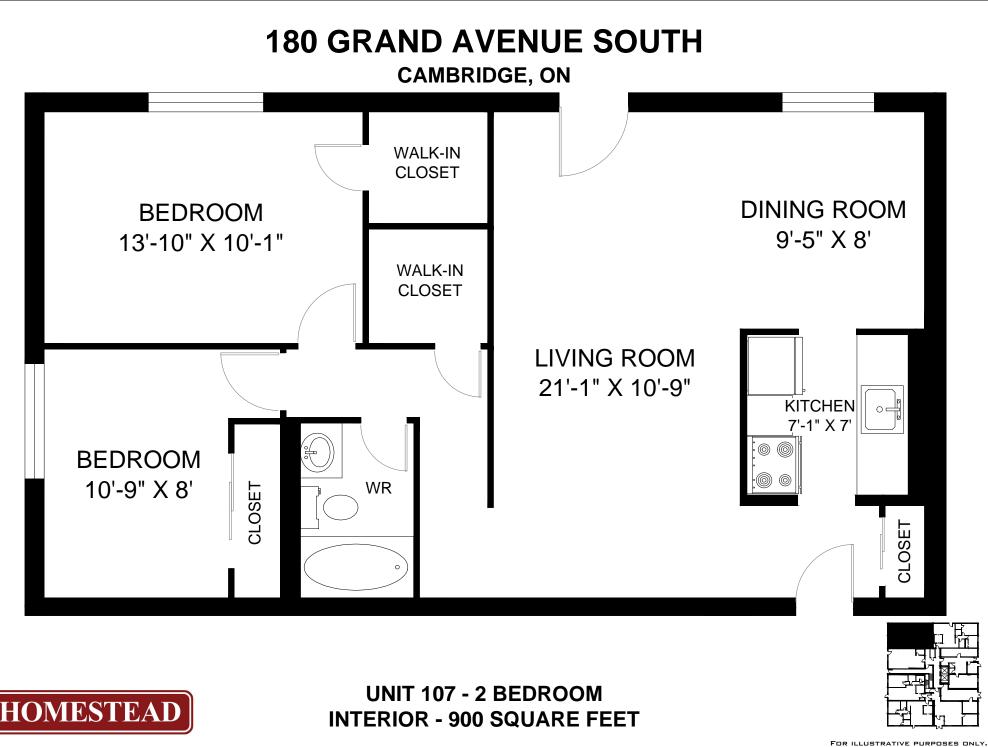

# **180 GRAND AVENUE SOUTH**

**CAMBRIDGE, ON** 

DINING ROOM

9'-5" X 8'

0

DINING ROOM

9'-5" X 8'

극

⊧∘

BALCONY

LIVING ROOM

21' X 10'-9"

WALK-IN CLOSET

WALK-IN CLOSET

BEDROOM

13'-10" X 10'-1"

CLOSET

BEDROOM

10'-9" X 8'

BALCONY

LIVING ROOM

21'-1" X 10'-9"

WALK-IN CLOSET

WALK-IN CLOSET

BEDROOM

13'-10" X 10'-1"

CLOSE

BEDROOM

10'-9" X 8'

HOMESTEAD

UNIT 106 - 2 BEDROOM INTERIOR - 886 SQUARE FEET

FOR ILLUSTRATIVE PURPOSES ONLY. ALL MEASUREMENTS SHOULD BE CONSIDERED APPROXIMATE. ©2019 PLANIT MEASURING<sup>®</sup>