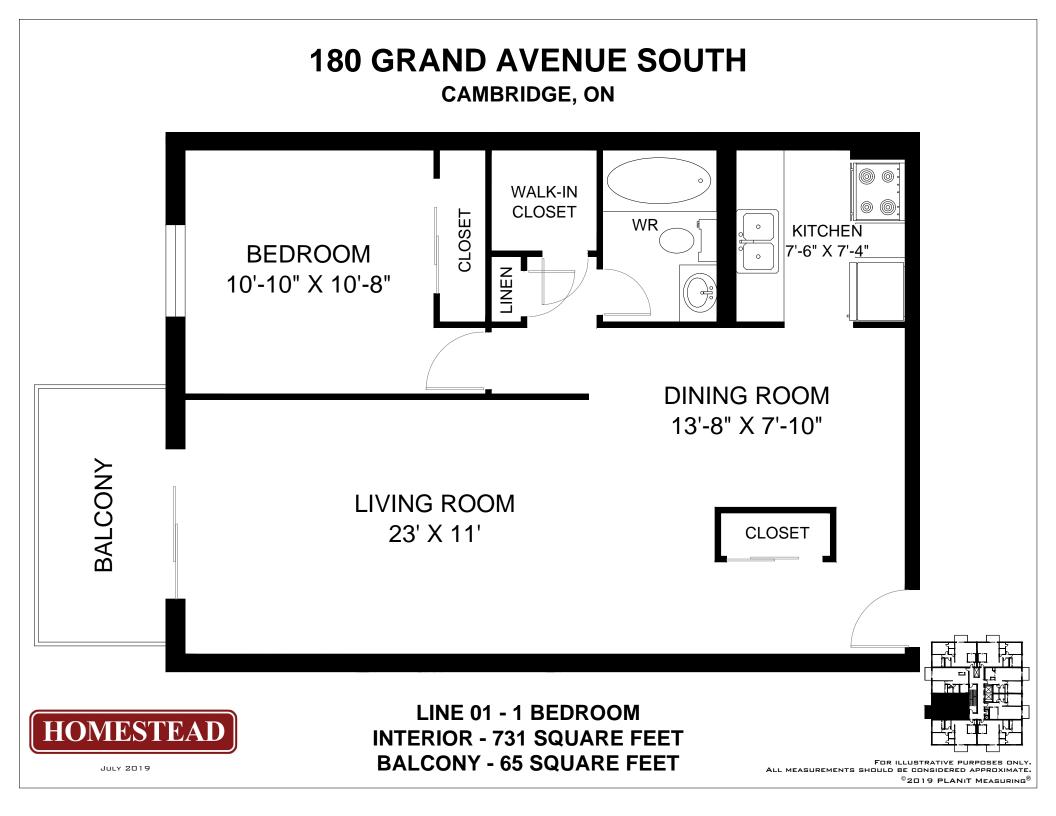

# **180 GRAND AVENUE SOUTH**

**CAMBRIDGE, ON** 

DINING ROOM

9'-5" X 8'

0

DINING ROOM

9'-5" X 8'

극