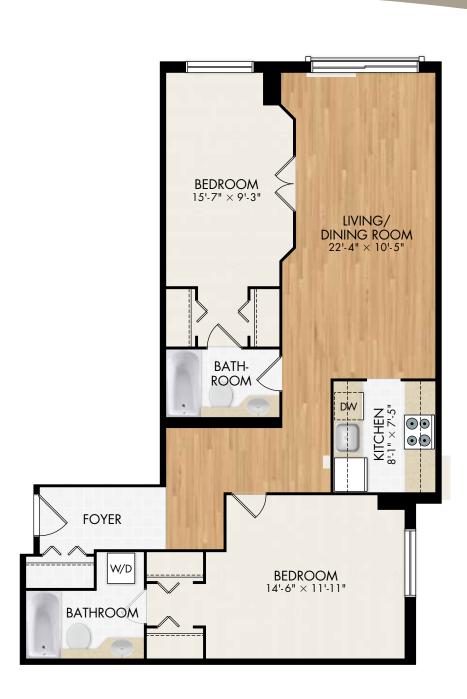

### SUITE 2A

2 Bedroom 1,033 square feet

Elegant Living in Ottawa's Byward Market

### SUITE 2B

2 Bedroom 1,019 square feet

Elegant Living in Ottawa's Byward Marke