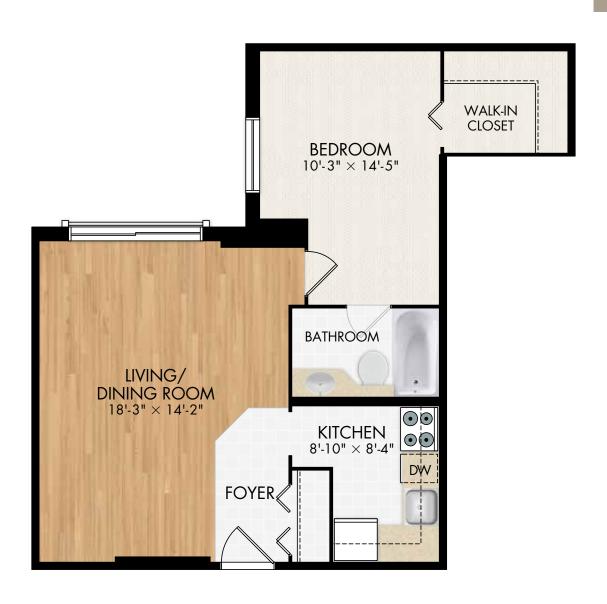

### SUITE 1E

1 Bedroom 623 Square feet

Elegant Living in Ottawa's Byward Market