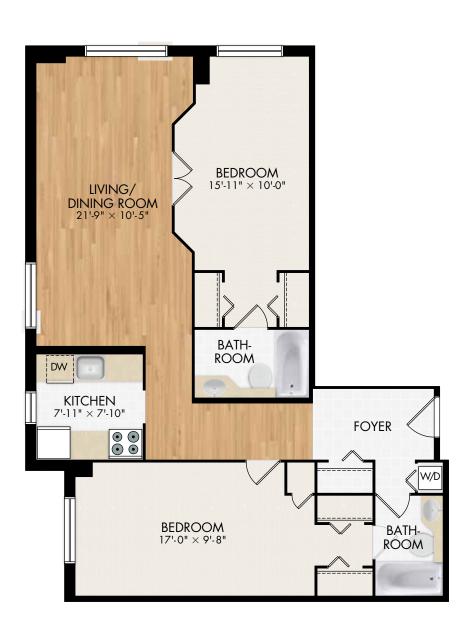

### SUITE 2A

2 Bedroom 1,033 square feet

Elegant Living in Ottawa's Byward Market

### SUITE 2B

2 Bedroom 1,019 square feet

Elegant Living in Ottawa's Byward Marke

#### SUITE 2C 2 Bedroom 949 square feet