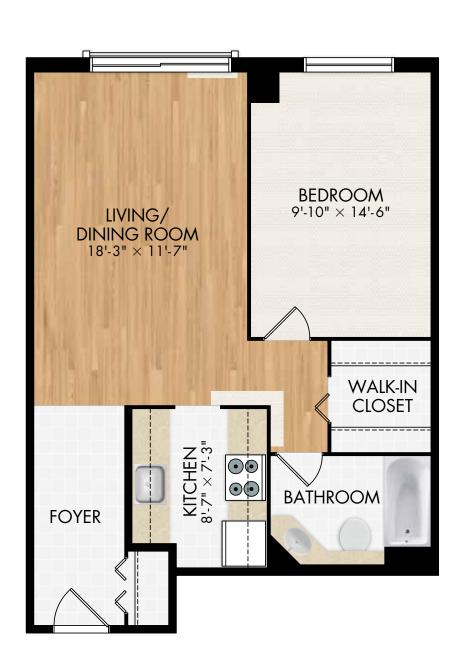

Elegant Living in Ottawa's Byward Market

1 Bedroom 676 square feet

Elegant Living in Ottawa's Byward Market