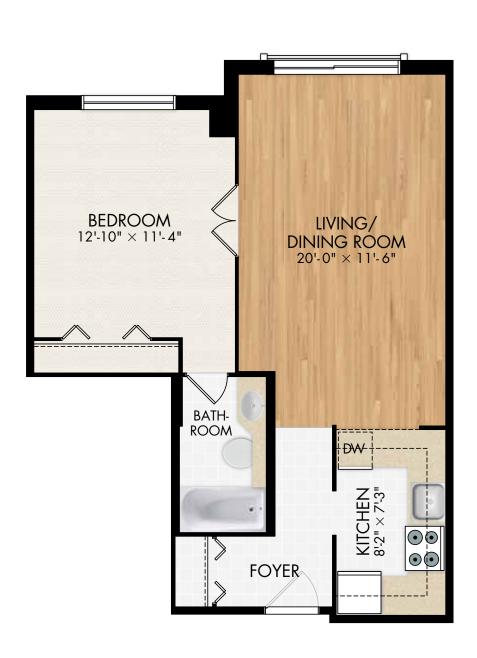

#### SUITE 1F

1 Bedroom 616 Square feet

Elegant Living in Ottawa's Byward Market