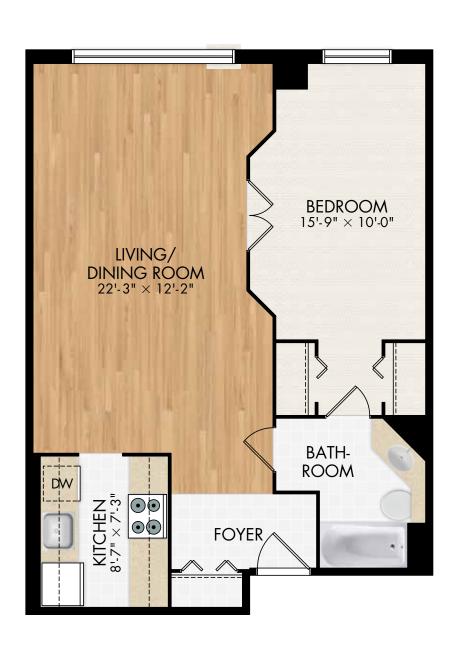

Elegant Living in Ottawa's Byward Market

1 Bedroom 676 square feet

Elegant Living in Ottawa's Byward Market

### SUITE 1C

1 Bedroom 670 Square feet

Elegant Living in Ottawa's Byward Market

### SUITE 1E

1 Bedroom 623 Square feet

Elegant Living in Ottawa's Byward Market

#### SUITE 1F

1 Bedroom 616 Square feet

Elegant Living in Ottawa's Byward Market

#### SUITE 1G

1 Bedroom 730 Square feet

 $Dimensions \ for \ typical \ floor \ plans \ are \ not \ exact. \ Actual \ suites \ may \ vary \ slightly \ from \ the \ example \ shown \ here. \ All \ rights \ reserved.$ 