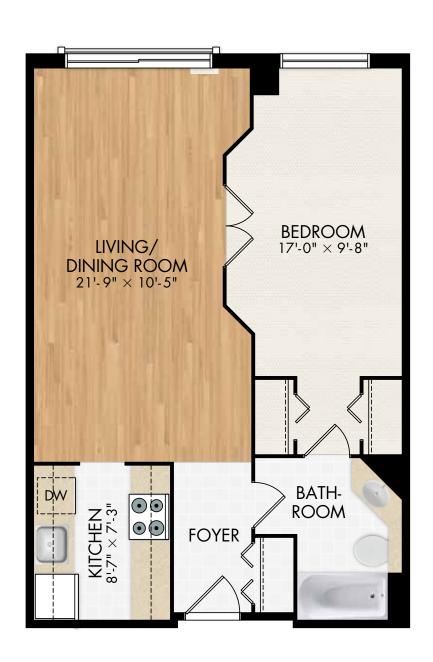

### SUITE 1C

1 Bedroom 670 Square feet

Elegant Living in Ottawa's Byward Market