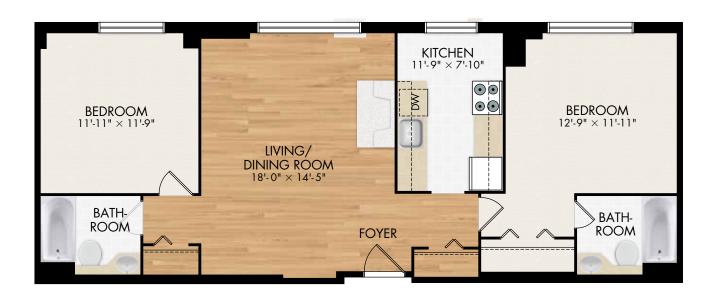

Market





1 Bedroom 676 square feet





Elegant Living in Ottawa's Byward Market



### SUITE 1C

1 Bedroom 670 Square feet





Elegant Living in Ottawa's Byward Market





### SUITE 1E

1 Bedroom 623 Square feet



Elegant Living in Ottawa's Byward Market



#### SUITE 1F

1 Bedroom 616 Square feet





Elegant Living in Ottawa's Byward Market



#### SUITE 1G

1 Bedroom 730 Square feet

 $Dimensions \ for \ typical \ floor \ plans \ are \ not \ exact. \ Actual \ suites \ may \ vary \ slightly \ from \ the \ example \ shown \ here. \ All \ rights \ reserved.$ 



Elegant Living in Ottawa's Byward Market



### SUITE 2A

2 Bedroom 1,033 square feet



Elegant Living in Ottawa's Byward Market





### SUITE 2B

2 Bedroom 1,019 square feet



Elegant Living in Ottawa's Byward Marke





#### SUITE 2C 2 Bedroom 949 square feet