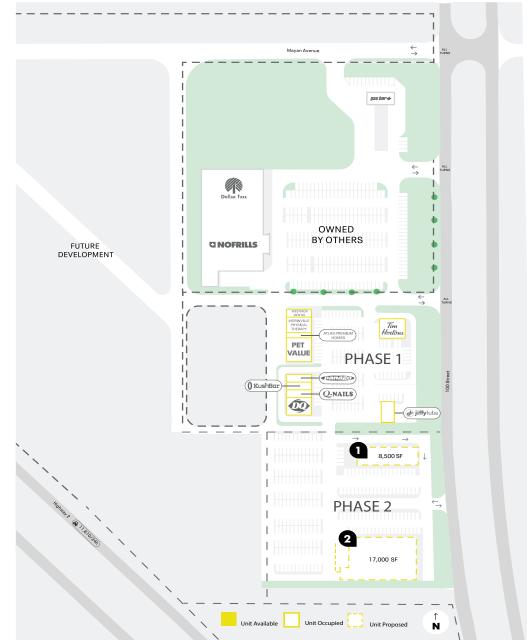

## **Westmor Landing**

Westmor Landing is an 11-acre site shadow-anchored by No Frills grocery store and is located 10 minutes north of the city of St. Albert in close proximity to Edmonton's new industrial heartland. Positioned on Highway 2 with frontage onto 100th Street, Morinville's primary access route, the site offers excellent exposure and provides a great opportunity for new retailers entering into the Morinville market.