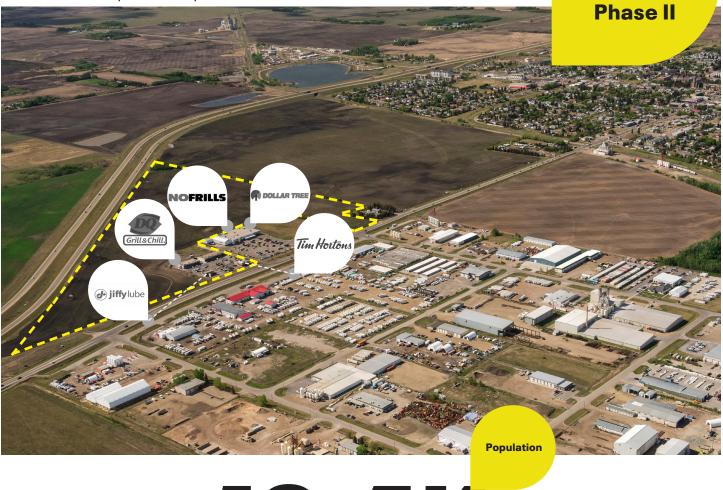

## **Westmor Landing**

Westmor Landing is an 11-acre site shadow-anchored by No Frills grocery store and is located 10 minutes north of the city of St. Albert in close proximity to Edmonton's new industrial heartland. Positioned on Highway 2 with frontage onto 100th Street, Morinville's primary access route, the site offers excellent exposure and provides a great opportunity for new retailers entering into the Morinville market.