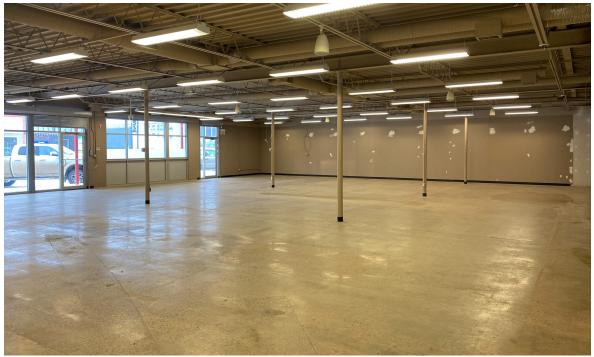

# Ponoka Plaza

Up to 5,186 SF of retail space available

- Located in the heart of Ponoka's Town Centre at 50th Street and 50th Avenue.
- Home to several prominent national retailers, creating a daily needs destination hub.
- Great storefront visibility to 50th Street.
- Ample parking with 2 parking lots, plus angled store front parking.

## **Property Summary**

**Available Space** 5,186 SF

Can be demised to 1,384 SF & 3,802 SF

**Rental Rate** Market Rates

Additional Rent Operating Costs: \$3.33

Tax: \$2.03

Total CAM: \$5.41 (excludes electricity)