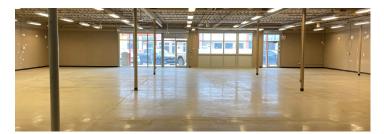

# Ponoka Plaza

Up to 5,186 SF of retail space available

- Located in the heart of Ponoka's Town Centre at 50th Street and 50th Avenue.
- Home to several prominent national retailers, creating a daily needs destination hub.
- Great storefront visibility to 50th Street.
- Ample parking with 2 parking lots, plus angled store front parking.

## **Property Summary**

**Available Space** 5,186 SF

Can be demised to 1,384 SF & 3,802 SF

**Rental Rate** Market Rates

Additional Rent Operating Costs: \$3.33

Tax: \$2.03

Total CAM: \$5.41 (excludes electricity)