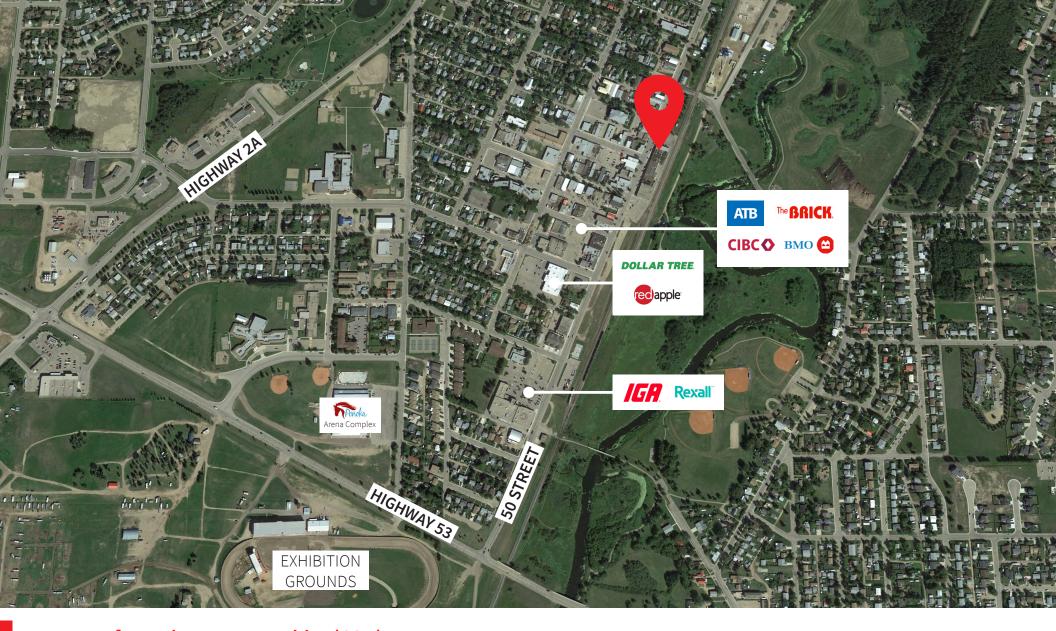

# Ponoka Plaza

Up to 5,186 SF of retail space available

- Located in the heart of Ponoka's Town Centre at 50th Street and 50th Avenue.
- Home to several prominent national retailers, creating a daily needs destination hub.
- Great storefront visibility to 50th Street.
- Ample parking with 2 parking lots, plus angled store front parking.

## 50th Street

## Town of Ponoka Demographics (CSD)

| Total Population           | 7,666 | Daytime Population at Work | 5,781    |
|----------------------------|-------|----------------------------|----------|
| Growth Rate (2015-2020)    | 4%    | Total Households           | 3,217    |
| Growth Rate (2020-2025)    | 5%    | Average Household Size     | 2.3      |
| Daytime Population (Total) | 9,398 | Average Household Income   | \$98,015 |