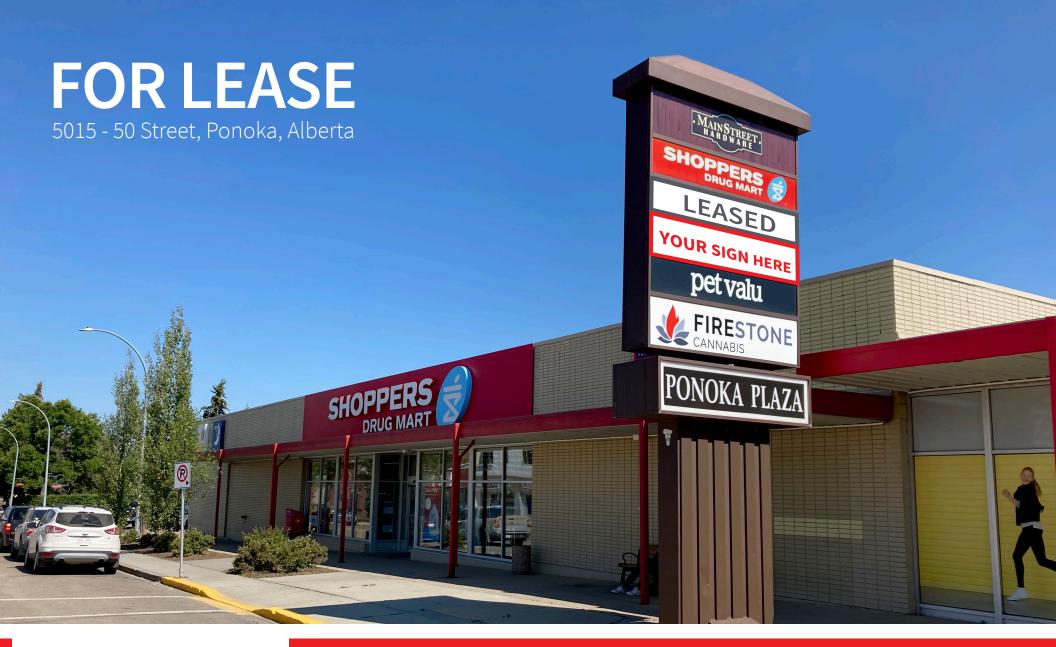

# Ponoka Plaza

Up to 5,186 SF of retail space available

- Located in the heart of Ponoka's Town Centre at 50th Street and 50th Avenue.
- Home to several prominent national retailers, creating a daily needs destination hub.
- Great storefront visibility to 50th Street.
- Ample parking with 2 parking lots, plus angled store front parking.

## **Property Summary**

**Available Space** 5,186 SF

Can be demised to 1,384 SF & 3,802 SF

**Rental Rate** Market Rates

Additional Rent Operating Costs: \$3.33

Tax: \$2.03

Total CAM: \$5.41 (excludes electricity)