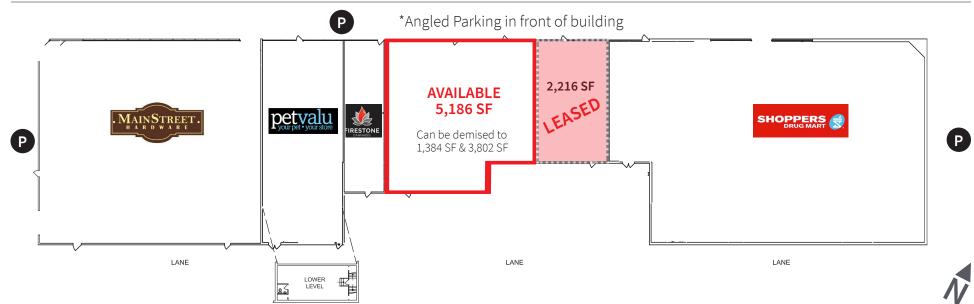

### **Site Plan**

## **Property Summary**

**Available Space** 5,186 SF

Can be demised to 1,384 SF & 3,802 SF

**Rental Rate** Market Rates

Additional Rent Operating Costs: \$3.33

Tax: \$2.03

Total CAM: \$5.41 (excludes electricity)