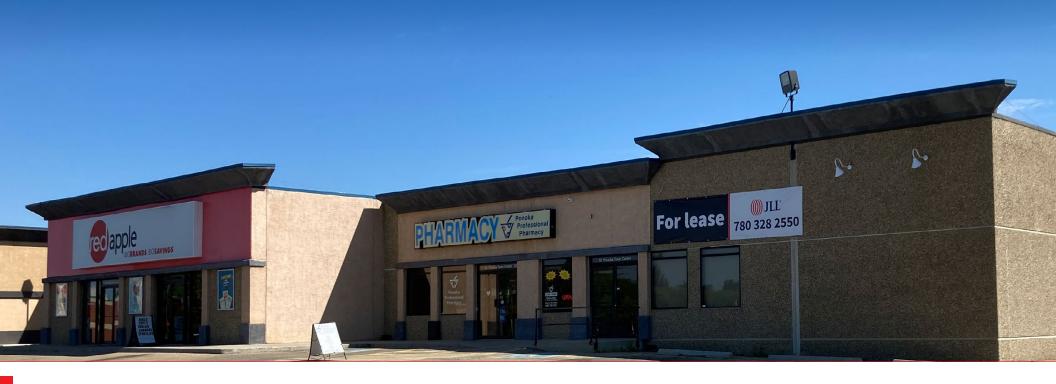

# **FOR LEASE**

# Ponoka Town Centre

5011 - 48 Avenue, Ponoka, Alberta

- Within the town centre retail node on 48th Avenue just west of 50th Street.
- Anchored by Dollar Tree and Red Apple.
- End cap opportunity of 5,750 SF could be subdivided to accommodate smaller tenants.
- Large on-site parking lot.