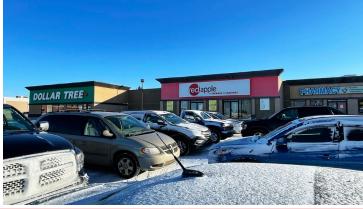

# Ponoka Town Centre

5011 - 48 Avenue, Ponoka, Alberta

- Within the town centre retail node on 48th Avenue just west of 50th Street.
- Anchored by Dollar Tree and Red Apple.
- End cap opportunity of 5,750 SF could be subdivided to accommodate smaller tenants.
- Large on-site parking lot.