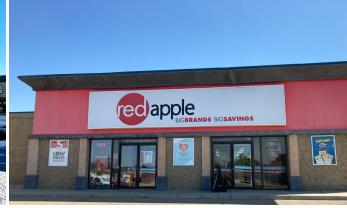

# Ponoka Town Centre

5011 - 48 Avenue, Ponoka, Alberta

- Within the town centre retail node on 48th Avenue just west of 50th Street.
- Anchored by Dollar Tree and Red Apple.
- End cap opportunity of 5,750 SF could be subdivided to accommodate smaller tenants.
- Large on-site parking lot.