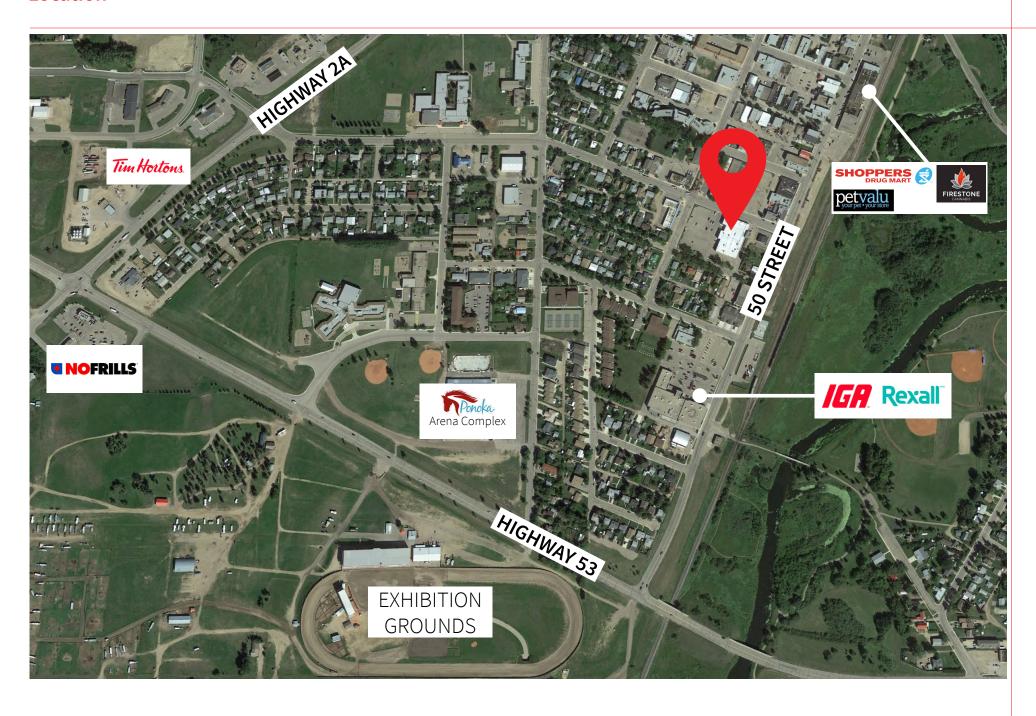

options available) |
|-----------------|------------------------------------------------|
| Availability    | Immediate                                      |
| Rental Rate     | Market Rates                                   |
| Additional Rent | \$5.31 PSF (2023 Est.)                         |
| Parking         | Surface                                        |

## **Town of Ponoka Demographics**

| Total Population           | 7,666    |
|----------------------------|----------|
| Growth Rate (2015-2020)    | 4%       |
| Growth Rate (2020-2025)    | 5%       |
| Daytime Population (Total) | 9,398    |
| Daytime Population at Work | 5,781    |
| Total Households           | 3,217    |
| Average Household Size     | 2.3      |
| Average Household Income   | \$98,015 |



#### Location











#### For information please contact:



Paul Raimundo Vice President, Retail 1 780 328 2575 paul.raimundo@jll.com

JLL Edmonton Edmonton City Centre 10088 102 Ave Unit 2101 Edmonton, AB



Ron Odagaki Senior Sales Associate, Retail 1 403 456 3245 ron.odagaki@jll.com

JLL Calgary Bankers Hall East Suite 3900, 855 2nd Street SW Calgary, AB





DISCLAIMER: Although information has been obtained from sources deemed reliable, neither Owner nor JLL makes any guarantees, warranties or representations, express or implied, as to the completeness or accuracy as to the information contained herein. Any projections, opinions, assumptions or estimates used are for example only. There may be differences between projected and actual results, and those differences may be material. The Property