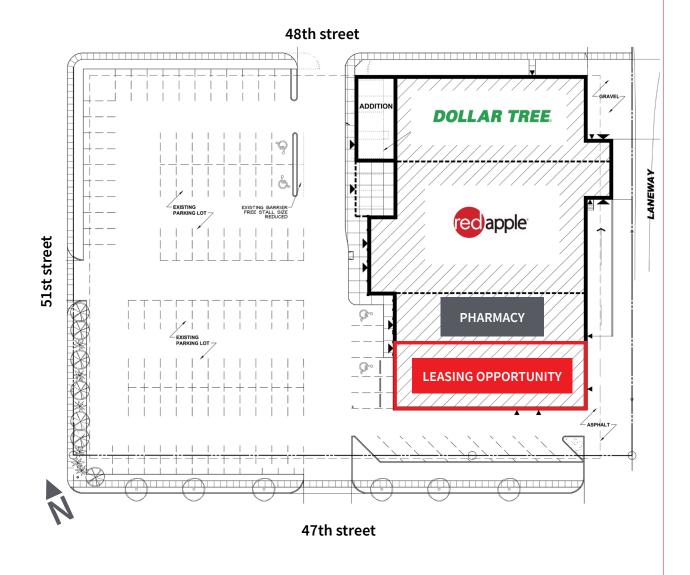

# Ponoka Town Centre

5011 - 48 Avenue, Ponoka, Alberta

- Within the town centre retail node on 48th Avenue just west of 50th Street.
- Anchored by Dollar Tree and Red Apple.
- End cap opportunity of 5,750 SF could be subdivided to accommodate smaller tenants.
- Large on-site parking lot.

### **Property Summary**

| Available Space | Up to 5,750 SF (subdividing options available) |
|-----------------|------------------------------------------------|
| Availability    | Immediate                                      |
| Rental Rate     | Market Rates                                   |
| Additional Rent | \$5.31 PSF (2023 Est.)                         |
| Parking         | Surface                                        |