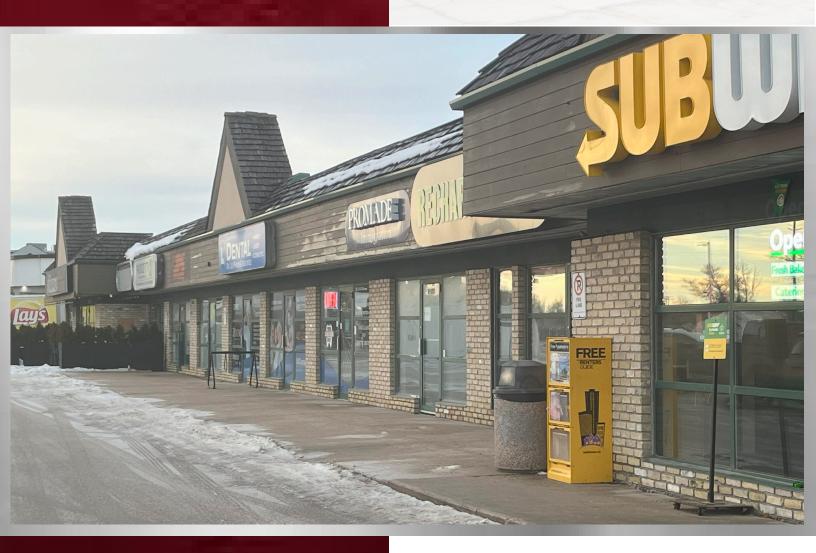

#### **Linden Woods Market**

8 - 877 Waverley Street Winnipeg, Manitoba

OFFICE/RETAIL/PERSONAL SERVICES

929 SQFT± FOR LEASE

## Property Information

- Join Linden Woods Market, home to established national and local tenancies offering personal services, including medical, dental, aesthetics and food services.
- Northbound and southbound curb cuts on Waverley Street provide easy access.
- Ample parking is available for both tenants and customers.
- Fascia and pylon signage opportunities available.
- Located across from the Ralph Cantafio Soccer Complex.
- Linden Woods is a mature community located in the southwest area of the Winnipeg, with easy access to all major transportation routes.
- Lindenwoods provides a large and diverse customer base for businesses to tap into along with customers from nearby neighbourhoods such as River Heights and Whyte Ridge.
- C2 Zoning.