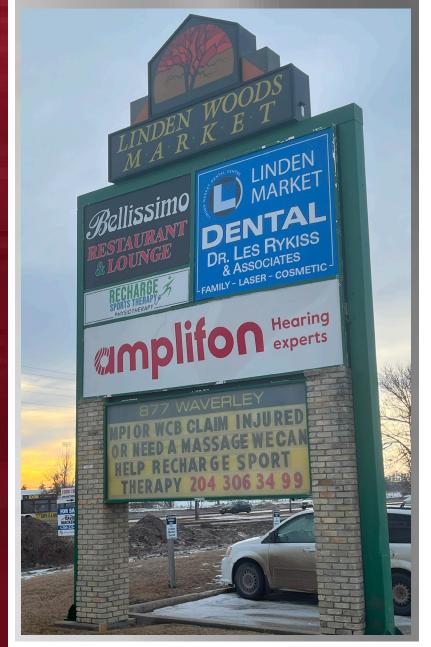

## Property Information

- Join Linden Woods Market, home to established national and local tenancies offering personal services, including medical, dental, aesthetics and food services.
- Northbound and southbound curb cuts on Waverley Street provide easy access.
- Ample parking is available for both tenants and customers.
- Fascia and pylon signage opportunities available.
- Located across from the Ralph Cantafio Soccer Complex.
- Linden Woods is a mature community located in the southwest area of the Winnipeg, with easy access to all major transportation routes.
- Lindenwoods provides a large and diverse customer base for businesses to tap into along with customers from nearby neighbourhoods such as River Heights and Whyte Ridge.
- C2 Zoning.