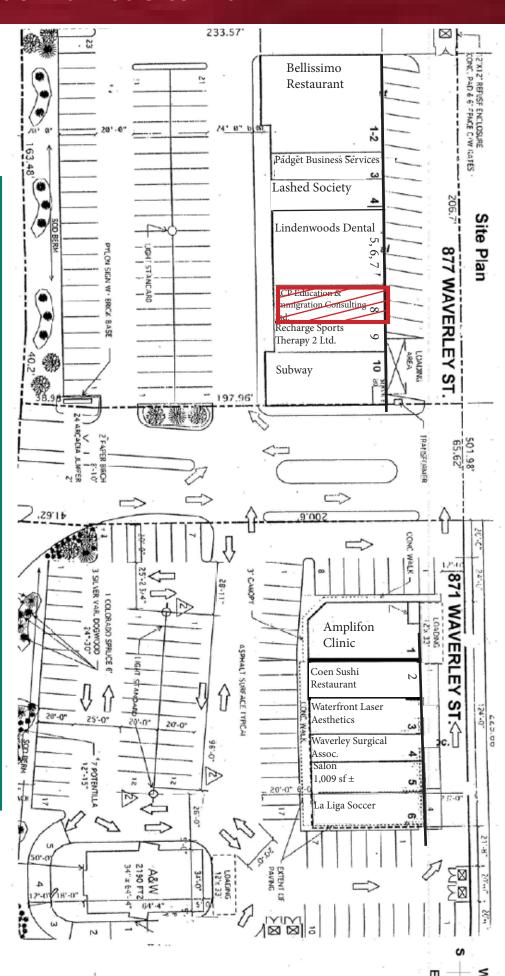

#### **Linden Woods Market Site Plan**

LINDEN WOODS MARKET 871/877 WAVERLEY STREET WINNIPEG, MANITOBA