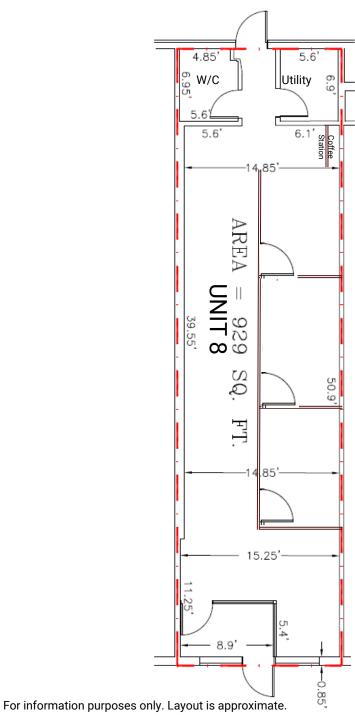

#### Floor Plan

# Suite Information

- Reception area.
- Three (3) private offices.
- One (1) private washroom.
- Coffee station with sink.
- One (1) storage room.
- Available immediately.

**Base Rental Rate** (psf per annum)