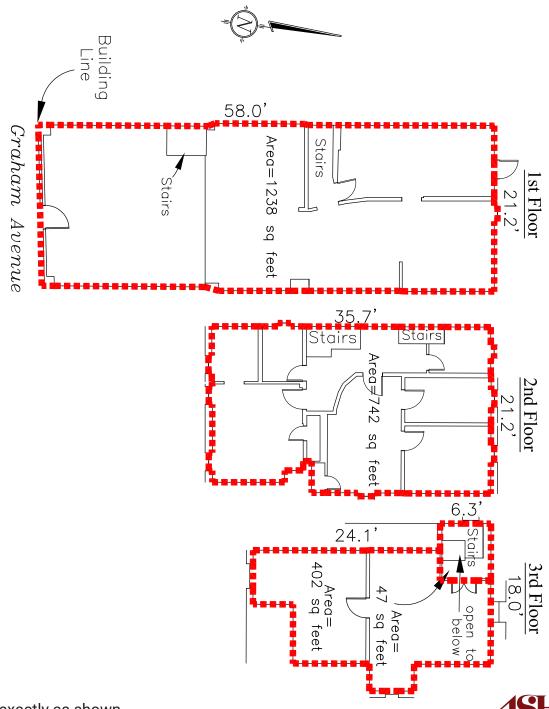

|                                     | Available Space<br>(sf ±)           |
|-------------------------------------|-------------------------------------|
| Main & Mezzanine<br>Second<br>Third | 1,238<br>742<br><u>402</u><br>2,382 |
|                                     | 2,302                               |

## Floor Plan

A.S.H. MANAGEMENT GROUP INC. BROKERAGE

May not be exactly as shown.