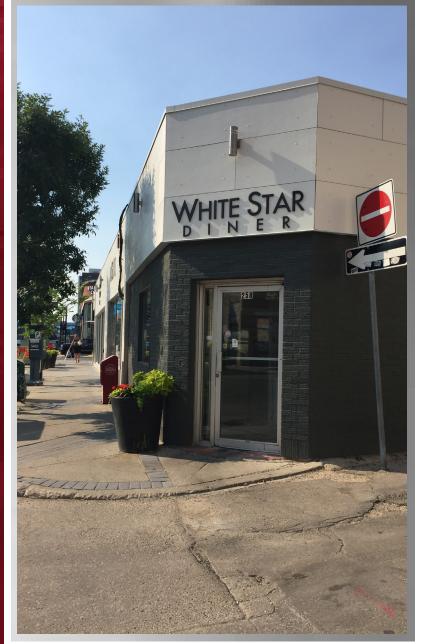

## Property Information

- Join Thom Bargen Coffee & Tea, White Star Diner, Paris Nails and Hue Shoe Repair in this repositioned property located in the heart of downtown in the Graham Avenue corridor and Winnipeg's Sports, Hospitality and Entertainment District (SHED).
- This unique, multi-level, leasing opportunity will appeal to a tenant looking for non-traditional space with storefront signage exposure.