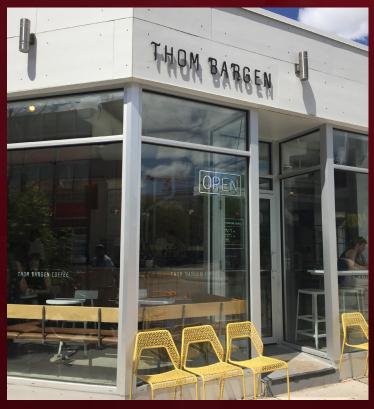

## Property Information

- Join Thom Bargen Coffee & Tea, White Star Diner, Paris Nails and Hue Shoe Repair in this repositioned property located in the heart of downtown in the Graham Avenue corridor and Winnipeg's Sports, Hospitality and Entertainment District (SHED).
- This unique, multi-level, leasing opportunity will appeal to a tenant looking for non-traditional space with storefront signage exposure.