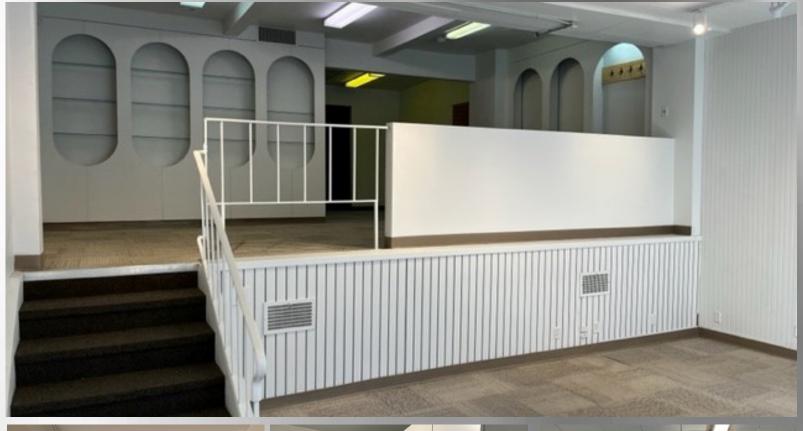

## Property Information

- Join Thom Bargen Coffee & Tea, White Star Diner, Paris Nails and Hue Shoe Repair in this repositioned property located in the heart of downtown in the Graham Avenue corridor and Winnipeg's Sports, Hospitality and Entertainment District (SHED).
- This unique, multi-level, leasing opportunity will appeal to a tenant looking for non-traditional space with storefront signage exposure.

## Suite Information

Adaptable to many uses.

- Exterior signage opportunity.
- Reserved parking opportunity.
- Two (2) private second floor offices.
- Open work or retail space
- Kitchenette
- Available Immediately.