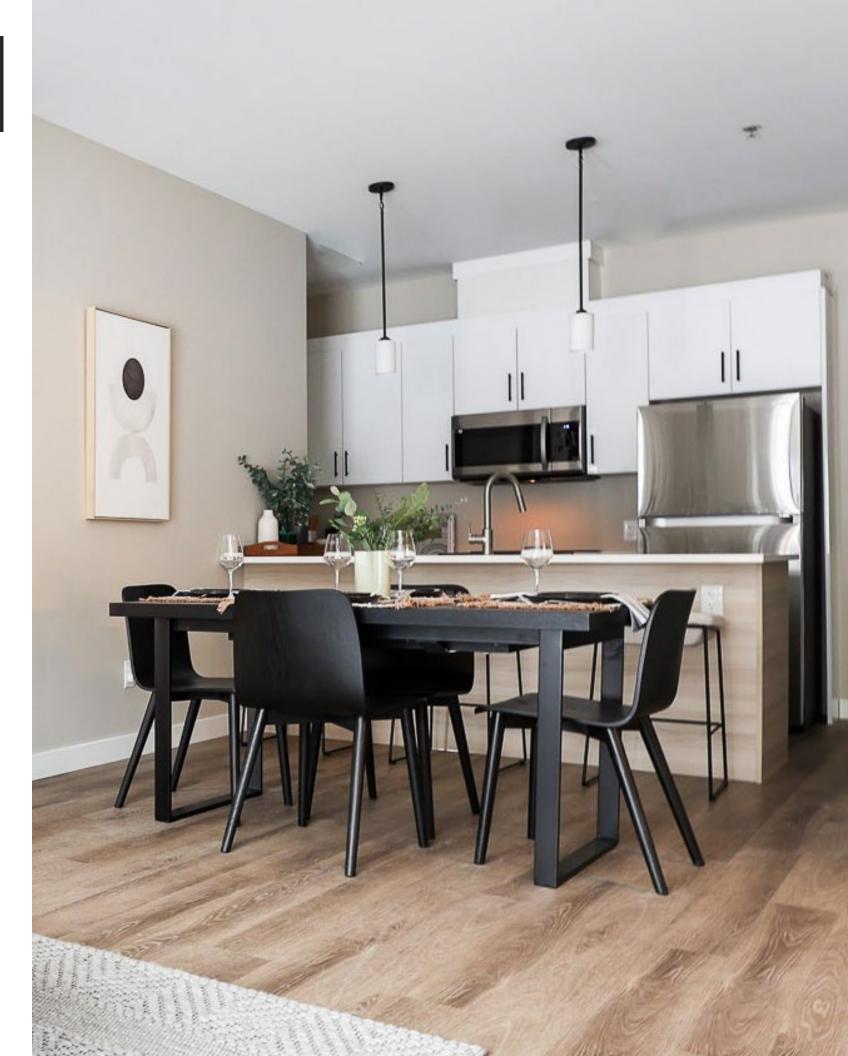

# SOL AT AURORA

Enjoy bright and spacious suites, unbeatable amenities, and a superior resident experience in the heart of North Winnipeg.

Experience convenient amenities, contemporary design, and prime location at Sol at Aurora - a pet-friendly community\* like no other. Choose from luxury 1-, 2- and 3-bedroom apartments for rent. All suites are equipped with full-size stainless steel appliances, in-suite laundry, and contemporary finishes including quartz countertops and luxury vinyl plank flooring.

## **AMENITIES**

Sol at Aurora offers a premium resident experience that combines unique and high-quality suite features and convenient building amenities. From thoughtfully designed floor plans, to full-size stainless steel appliances, and contemporary suite finishes, our suites are designed to suit your lifestyle.