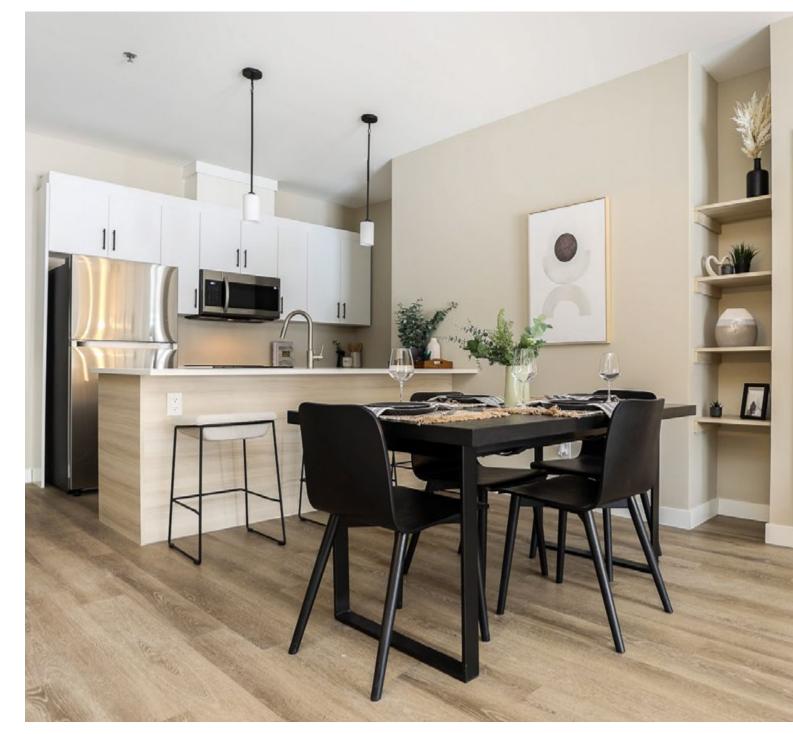

# SOL AT AURORA

Enjoy bright and spacious suites, unbeatable amenities, and a superior resident experience in the heart of North Winnipeg.

Experience convenient amenities, contemporary design, and prime location at Sol at Aurora - a pet-friendly community\* like no other. Choose from luxury 1-, 2- and 3-bedroom apartments for rent. All suites are equipped with full-size stainless steel appliances, in-suite laundry, and contemporary finishes including quartz countertops and luxury vinyl plank flooring.

## **AMENITIES**

Sol at Aurora offers a premium resident experience that combines unique and high-quality suite features and convenient building amenities. From thoughtfully designed floor plans, to full-size stainless steel appliances, and contemporary suite finishes, our suites are designed to suit your lifestyle.

#### Suite Features

- Air conditioning
- Front load laundry
- High gloss cabinets
- Luxury vinyl plank flooring
- Quartz countertops
- Stainless steel appliances
- Walk-in closets