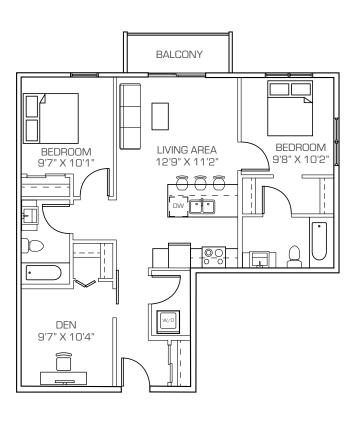

### 2-Bedroom Apartment Suites

The 2-bedroom apartments at Sol at Aurora offer configurations with a den adjacent to the entrance and generously sized laundry closets. Enjoy a spacious walk-in closet, full en suite bathroom, private balcony, and generous closet space throughout.

2A 2 BED + 2 BATH + DEN 930 sq. ft.

2B 2 BED + 2 BATH + DEN 989 sq. ft.