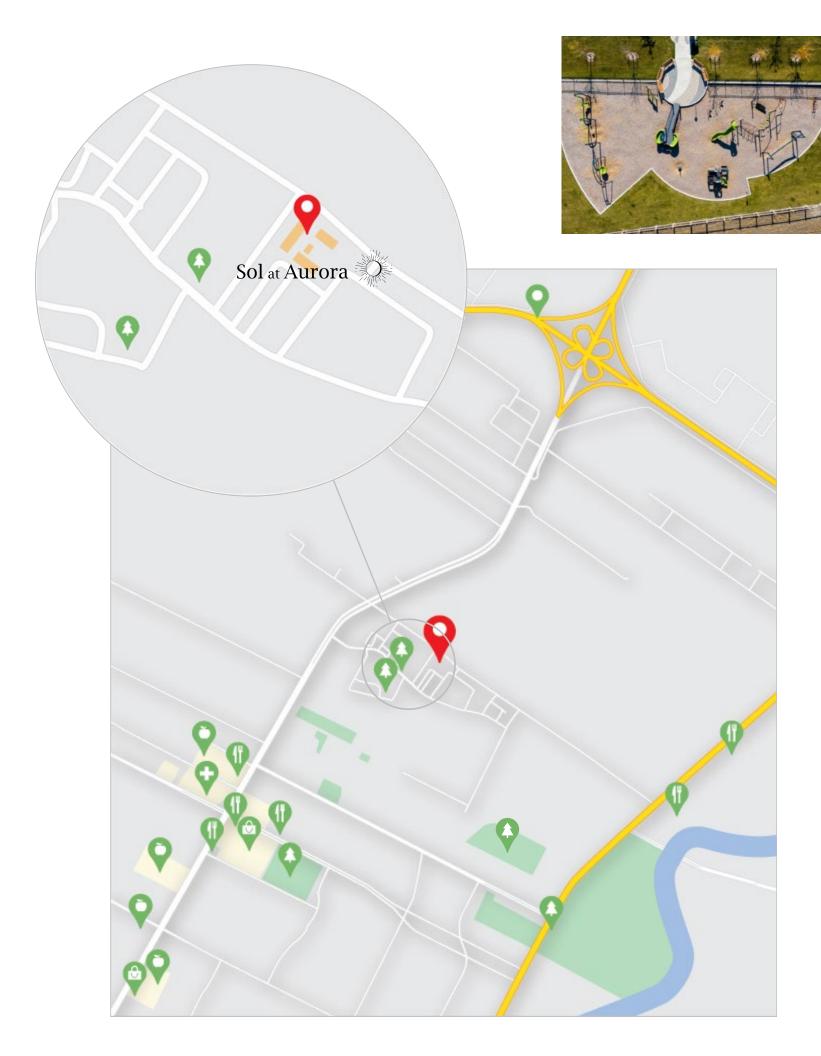

# NEIGHBOURHOOD

Sol at Aurora is located in the vibrant and picturesque Aurora at North Point community of northeast Winnipeg. This modern neighbourhood features winding walking paths, natural terrain, and quick access to a variety of prime retailers via McPhillips Avenue.

- Perimeter Highway (3.2km)
- University of Winnipeg (9.9km)
- Downtown Winnipeg (10.1km)

## Restaurants

- Tim Hortons (2.3km)
- Browns Socialhouse (2.7km)
- QDOBA Mexican Eats (2.8km)
- Boston Pizza (2.9km)
- Salisbury House (3.0km)

## Retai

- Garden City Shopping Mall (2.7km)
- Northgate Shopping Centre (4.1km)

- Walmart Supercentre (2.5km)
- Superstore (3.5km)
- FreshCo (3.7km)
- Save-On-Foods (4.0km)

- Aurora Park (400m)
- Aurora Nature Park (600m)
- Garden City Park (3.2km)
- Vince Leah Park (4.2km)
- Kildonan Park & Golf Course (4.5km)

- Seven Oaks Hospital (3.0km)
- Health Sciences Centre (8.8km)