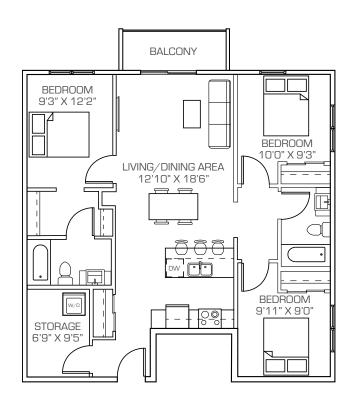

### 3-Bedroom Apartment Suites

The 3-bedroom apartments at Sol at Aurora feature an en suite bathroom and closet off the master bedroom, a storage room, and ample space for entertaining with a kitchen island and area for an additional dining set. Each of the 3-bedroom apartment plans also offer a private balcony and closet off the entry.

3A 3 BED + 2 BATH + STORAGE 1113 sq. ft.

3B 3 BED + 2 BATH + STORAGE 1120 sq. ft.