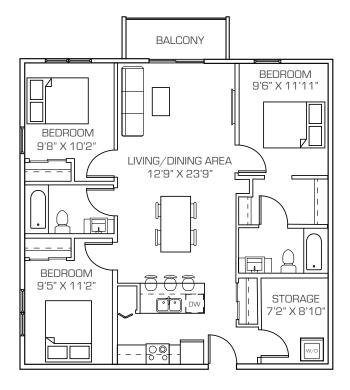

# FLOOR PLANS

### 3-Bedroom Apartment Suites

The 3-bedroom apartments at Sol at Aurora feature an en suite bathroom and closet off the master bedroom, a storage room, and ample space for entertaining with a kitchen island and area for an additional dining set. Each of the 3-bedroom apartment plans also offer a private balcony and closet off the entry.

3A 3 BED + 2 BATH + STORAGE 1113 sq. ft.

3B 3 BED + 2 BATH + STORAGE 1120 sq. ft.