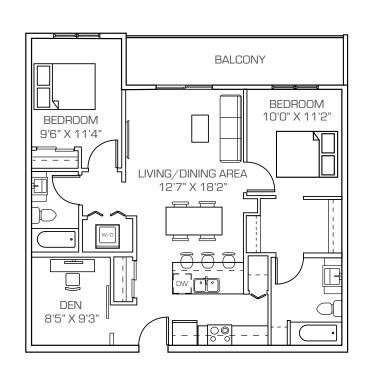

### 2-Bedroom Apartment Suites

The 2-bedroom apartments at Sol at Aurora offer configurations with a den adjacent to the entrance and generously sized laundry closets. Enjoy a spacious walk-in closet, full en suite bathroom, private balcony, and generous closet space throughout.

2A 2 BED + 2 BATH + DEN 930 sq. ft.

2B 2 BED + 2 BATH + DEN 989 sq. ft.