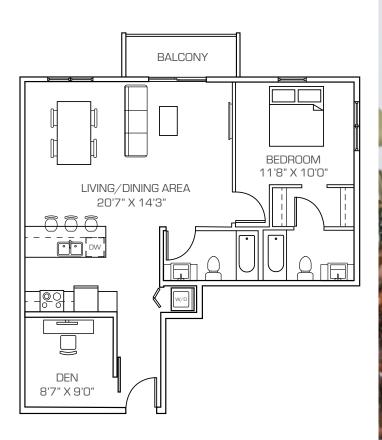

### 2-Bedroom Apartment Suites

The 2-bedroom apartments at Sol at Aurora offer configurations with a den adjacent to the entrance and generously sized laundry closets. Enjoy a spacious walk-in closet, full en suite bathroom, private balcony, and generous closet space throughout.

2A 2 BED + 2 BATH + DEN 930 sq. ft.

2B 2 BED + 2 BATH + DEN 989 sq. ft.