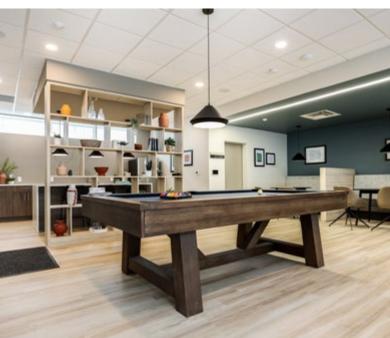

#### Convenient amenity spaces.

Host an event, work out with a friend, or play billiards with your neighbours – all from your community's Resident Lounge & Fitness Centre.

## **Building Features**

- 24/7 customer care
- Commercial-grade fitness centre
- Community fire pits and barbeques
- E-commerce package locker
- Event space with kitchen
- Games area
- Indoor bike storage
- IT/Business space
- Keyless building entry
- Outdoor swimming pool
- Pet wash station
- Theatre Room
- Underground parking
- Video surveillance