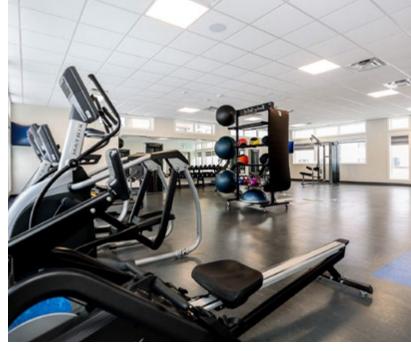

#### Convenient amenity spaces.

Host an event, work out with a friend, or play billiards with your neighbours – all from your community's Resident Lounge & Fitness Centre.

You can host a private event, have a movie night, complete a workout, and so much more in an exclusive Resident Clubhouse complete with lounge, cafe-style study room, commercial-grade fitness centre and outdoor swimming pool.

## **Building Features**

- 24/7 customer care
- Commercial-grade fitness centre
- Community fire pits and barbeques
- E-commerce package locker
- Event space with kitchen
- Games area
- Indoor bike storage
- IT/Business space
- Keyless building entry
- Outdoor swimming pool
- Pet wash station
- Theatre Room
- Underground parking
- Video surveillance