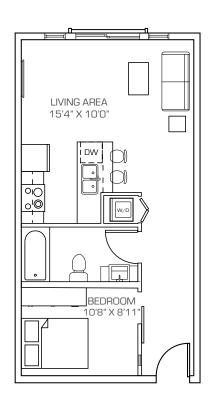

#### 1-Bedroom Apartment Suites

The Sol at Aurora 1-bedroom apartments vary in size and can include a private balcony or den that can be used as a home office, storage room, or space for guests. All suites include in-suite laundry and contemporary finishes.

1A 1 BED + 1 BATH 536 sq. ft.

1B 1 BED + 1 BATH + DEN 686 sq. ft.

1C 1 BED + 2 BATH + DEN 898 sq. ft.