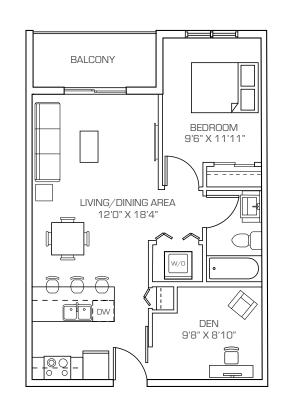

#### 1-Bedroom Apartment Suites

The Sol at Aurora 1-bedroom apartments vary in size and can include a private balcony or den that can be used as a home office, storage room, or space for guests. All suites include in-suite laundry and contemporary finishes.

1A 1 BED + 1 BATH 536 sq. ft.

1B 1 BED + 1 BATH + DEN 686 sq. ft.

1C 1 BED + 2 BATH + DEN 898 sq. ft.