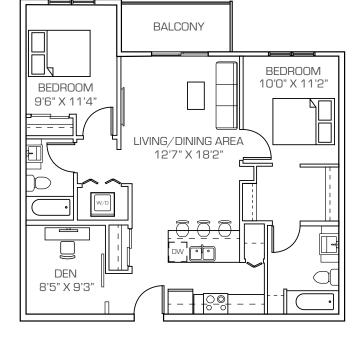

### 2-Bedroom Apartment Suites

The 2-bedroom apartments at Sol at Aurora offer configurations with a den adjacent to the entrance and generously sized laundry closets. Enjoy a spacious walk-in closet, full en suite bathroom, private balcony, and generous closet space throughout.

2A 2 BED + 2 BATH + DEN 930 sq. ft.

2B 2 BED + 2 BATH + DEN 989 sq. ft.