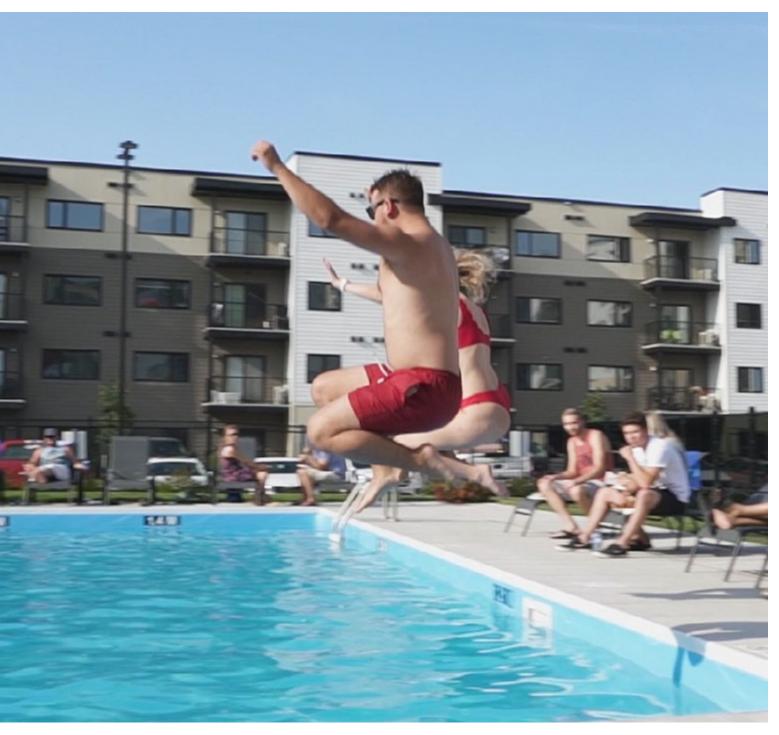

#### Convenient amenity spaces.

Host an event, work out with a friend, or play billiards with your neighbours – all from your community's Resident Lounge & Fitness Centre.

You can host a private event, have a movie night, complete a workout, and so much more in an exclusive Resident Clubhouse complete with lounge, cafe-style study room, commercial-grade fitness centre and outdoor swimming pool.

## **Building Features**

- 24/7 customer care
- Commercial-grade fitness centre
- Community fire pits and barbeques
- E-commerce package locker
- Event space with kitchen
- Games area
- Indoor bike storage
- IT/Business space
- Keyless building entry
- Outdoor swimming pool
- Pet wash station
- Theatre Room
- Underground parking
- Video surveillance