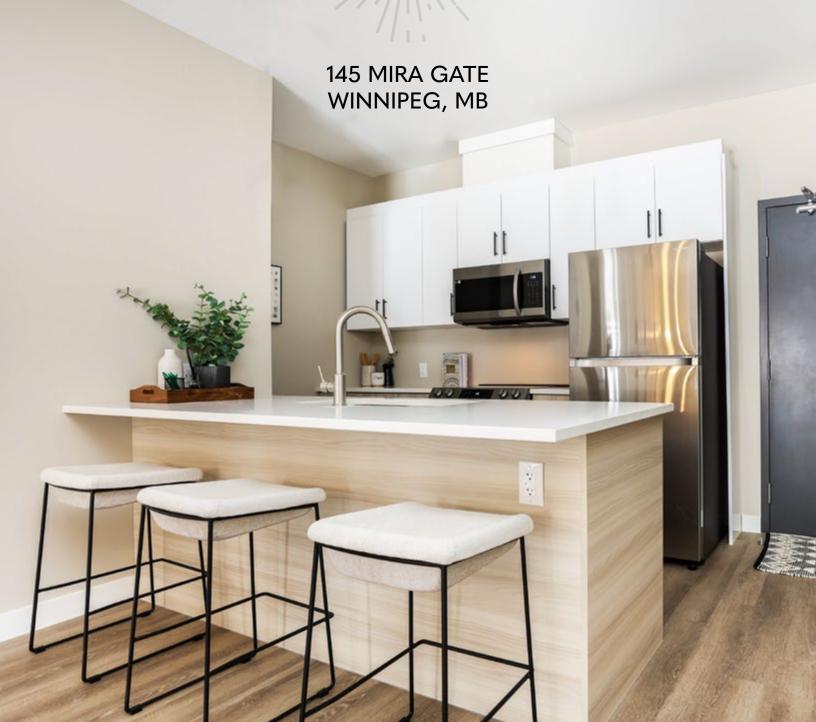

# SOL AT AURORA

Enjoy bright and spacious suites, unbeatable amenities, and a superior resident experience in the heart of North Winnipeg.

Experience convenient amenities, contemporary design, and prime location at Sol at Aurora - a pet-friendly community\* like no other. Choose from luxury 1-, 2- and 3-bedroom apartments for rent. All suites are equipped with full-size stainless steel appliances, in-suite laundry, and contemporary finishes including quartz countertops and luxury vinyl plank flooring.

## **AMENITIES**

Sol at Aurora offers a premium resident experience that combines unique and high-quality suite features and convenient building amenities. From thoughtfully designed floor plans, to full-size stainless steel appliances, and contemporary suite finishes, our suites are designed to suit your lifestyle.

#### Suite Features

- Air conditioning
- Front load laundry
- High gloss cabinets
- Luxury vinyl plank flooring
- Quartz countertops
- Stainless steel appliances
- Walk-in closets