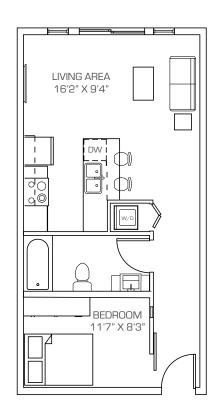

### 1-Bedroom Apartment Suites

The Terrace at Acre 21 offers a unique combination of townhomes and apartments for rent. Our 1-bedroom apartments vary in size and can include a private balcony or den that can be used as a home office, storage room, or space for guests.

1A 1 BED + 1 BATH 559 sq. ft.

1B 1 BED + 1 BATH + DEN 675 sq. ft.

1C 1 BED + 1 BATH 707 sq. ft.