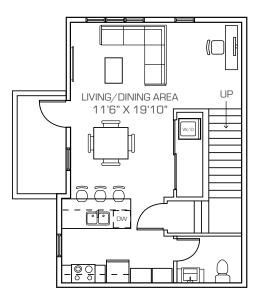

### 1-Bedroom Apartment Suites

The Terrace at Acre 21 offers a unique combination of townhomes and apartments for rent. Our 1-bedroom apartments vary in size and can include a private balcony or den that can be used as a home office, storage room, or space for guests.

1A 1 BED + 1 BATH 559 sq. ft.

1B 1 BED + 1 BATH + DEN 675 sq. ft.

1C 1 BED + 1 BATH 707 sq. ft.