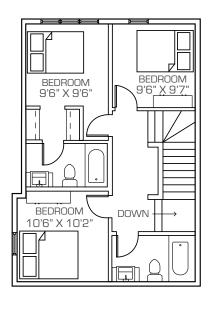

#### 3-Bedroom Townhome Suites

Enjoy premium townhome living with our 3-bedroom townhome suites. The main floor offers a private balcony off the kitchen\*, and an open-concept dining and living area perfect for entertaining. On the second floor you will find 3 bedrooms, which includes a master bedroom with walk-in closet and full en suite bathroom. Here you will also find a staircase that leads to your private rooftop patio, complete with glass railing, privacy barrier, and expansive views of the prairie landscape.

**T3A**3 BED + 2.5 BATH
1175 sq. ft.

**T3B**3 BED + 2.5 BATH
1203 sq. ft.

**T3C**3 BED + 2.5 BATH
1095 sq. ft.