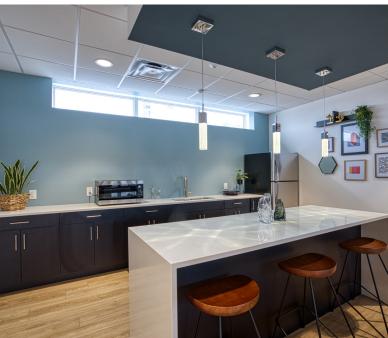

# Convenient amenity spaces.

Host an event, work out with a friend, or play billiards with your neighbours – all from your community's Resident Lounge & Fitness Centre.

You can host a private event, have a movie night, complete a workout, and so much more in an exclusive resident clubhouse complete with a lounge, café-style study room, and commercial-grade fitness centre.

### **Building Features**

- Underground parking\*
- 24/7 customer care
- Commercial-grade fitness centre
- Event space with kitchen
- Games area
- IT/Business space
- E-commerce package locker
- Video surveillance
- Indoor bike storage
- Keyless entry\*