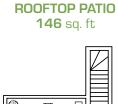

#### 3-Bedroom Townhome Suites

Enjoy premium townhome living with our 3-bedroom townhome suites. The main floor offers a private balcony off the kitchen\*, and an open-concept dining and living area perfect for entertaining. On the second floor you will find 3 bedrooms, which includes a master bedroom with walk-in closet and full en suite bathroom. Here you will also find a staircase that leads to your private rooftop patio, complete with glass railing, privacy barrier, and expansive views of the prairie landscape.

**T3A**3 BED + 2.5 BATH
1175 sq. ft.

**T3B**3 BED + 2.5 BATH
1203 sq. ft.

**T3C**3 BED + 2.5 BATH
1095 sq. ft.