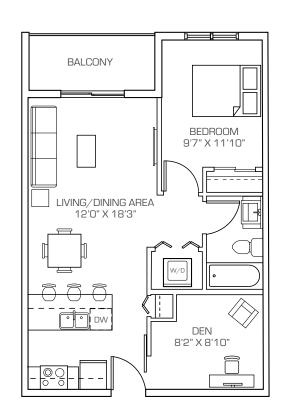

### 2-Bedroom Apartment Suites

The 2-bedroom apartments at The Terrace at Acre 21 offer configurations with generously sized laundry and storage room, or den adjacent to the entrance. Enjoy a spacious walk-in closet, a full en suite bathroom, private balcony, and generous closet space throughout.

**2A** 2 BED + 2 BATH + STORAGE 926 sq. ft.

**2B**2 BED + 2 BATH + DEN
979 sq. ft.