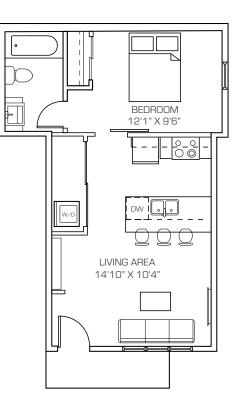

### 1-Bedroom Apartment Suites

The Terrace at Acre 21 offers a unique combination of townhomes and apartments for rent. Our 1-bedroom apartments vary in size and can include a private balcony or den that can be used as a home office, storage room, or space for guests.

1A 1 BED + 1 BATH 559 sq. ft.

1B 1 BED + 1 BATH + DEN 675 sq. ft.

1C 1 BED + 1 BATH 707 sq. ft.