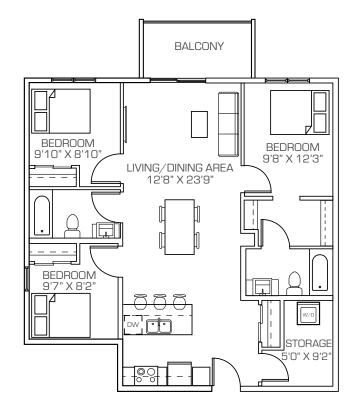

### 2-Bedroom Apartment Suites

The 2-bedroom apartments at The Terrace at Acre 21 offer configurations with generously sized laundry and storage room, or den adjacent to the entrance. Enjoy a spacious walk-in closet, a full en suite bathroom, private balcony, and generous closet space throughout.

**2A** 2 BED + 2 BATH + STORAGE 926 sq. ft.

**2B**2 BED + 2 BATH + DEN
979 sq. ft.