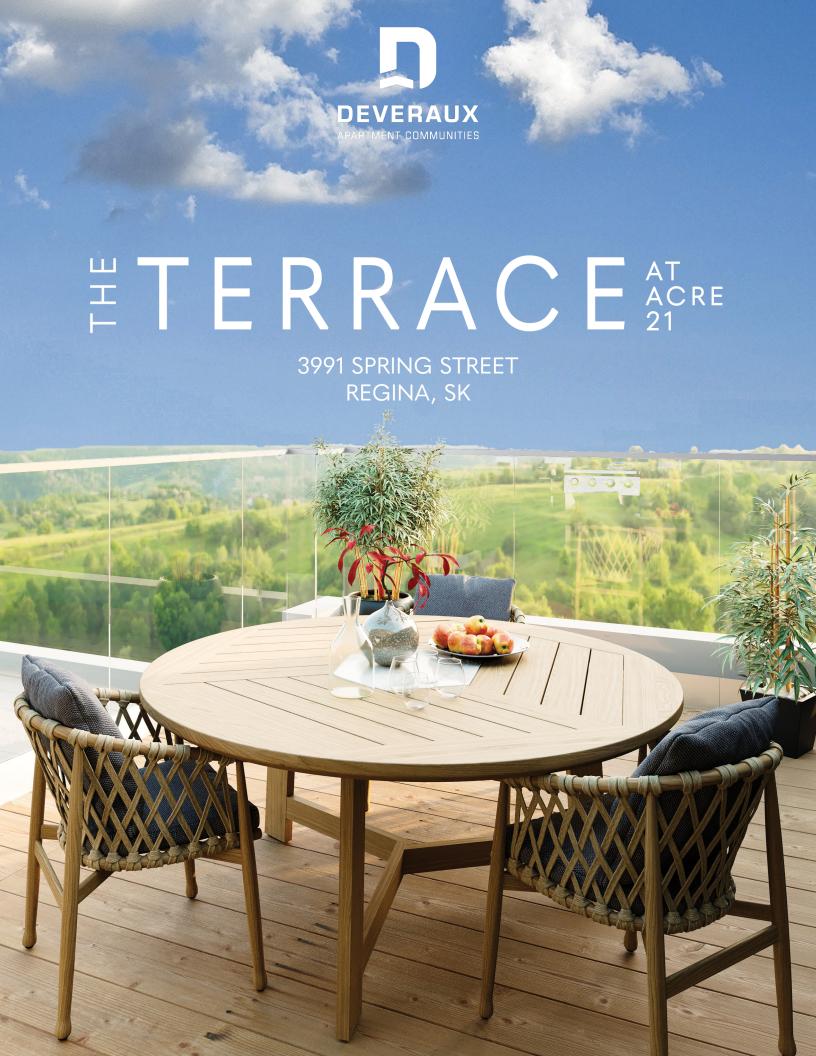

## THE TERRACE AT ACRE 21

Experience private rooftop patios, walk-up balconies, contemporary design, and an unbeatable location at The Terrace at Acre 21 – a petfriendly community\* like no other.

Choose from luxury 1-, 2- and 3-bedroom apartments and townhomes for rent. All suites are equipped with full-size, stainless steel appliances, in-suite laundry, and contemporary finishes including quartz countertops and luxury vinyl plank flooring.

## AMENITIES

The Terrace at Acre 21 offers a premium resident experience that combines unique and high-quality suite features and convenient building amenities.