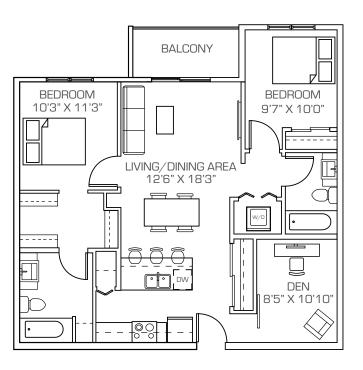

### 2-Bedroom Apartment Suites

The 2-bedroom apartments at The Terrace at Acre 21 offer configurations with generously sized laundry and storage room, or den adjacent to the entrance. Enjoy a spacious walk-in closet, a full en suite bathroom, private balcony, and generous closet space throughout.

**2A** 2 BED + 2 BATH + STORAGE 926 sq. ft.

**2B**2 BED + 2 BATH + DEN
979 sq. ft.