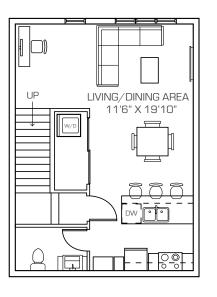

### 1-Bedroom Townhome Suites

The 1-bedroom townhomes at The Terrace at Acre 21 are located on the main level of each townhome building, and feature a ground level walk-up patio, ample storage space and large, modern windows.

**T1A**1 BED + 1 BATH
502 sq. ft.

**T1B**1 BED + 1 BATH
516 sq. ft.