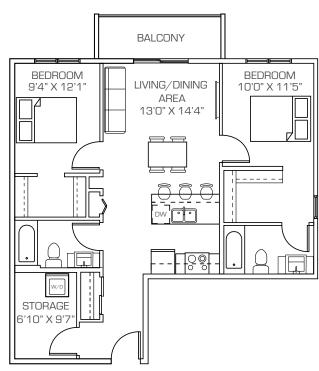

### 2-Bedroom Apartment Suites

The 2-bedroom apartments at The Terrace at Acre 21 offer configurations with generously sized laundry and storage room, or den adjacent to the entrance. Enjoy a spacious walk-in closet, a full en suite bathroom, private balcony, and generous closet space throughout.

**2A** 2 BED + 2 BATH + STORAGE 926 sq. ft.

**2B**2 BED + 2 BATH + DEN
979 sq. ft.