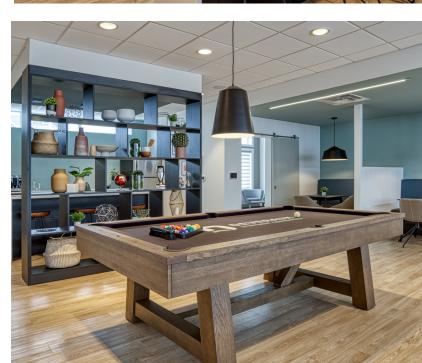

# Convenient amenity spaces.

Host an event, work out with a friend, or play billiards with your neighbours – all from your community's Resident Lounge & Fitness Centre.

You can host a private event, have a movie night, complete a workout, and so much more in an exclusive resident clubhouse complete with a lounge, café-style study room, and commercial-grade fitness centre.

### **Building Features**

- Underground parking\*
- 24/7 customer care
- Commercial-grade fitness centre
- Event space with kitchen
- Games area
- IT/Business space
- E-commerce package locker
- Video surveillance
- Indoor bike storage
- Keyless entry\*