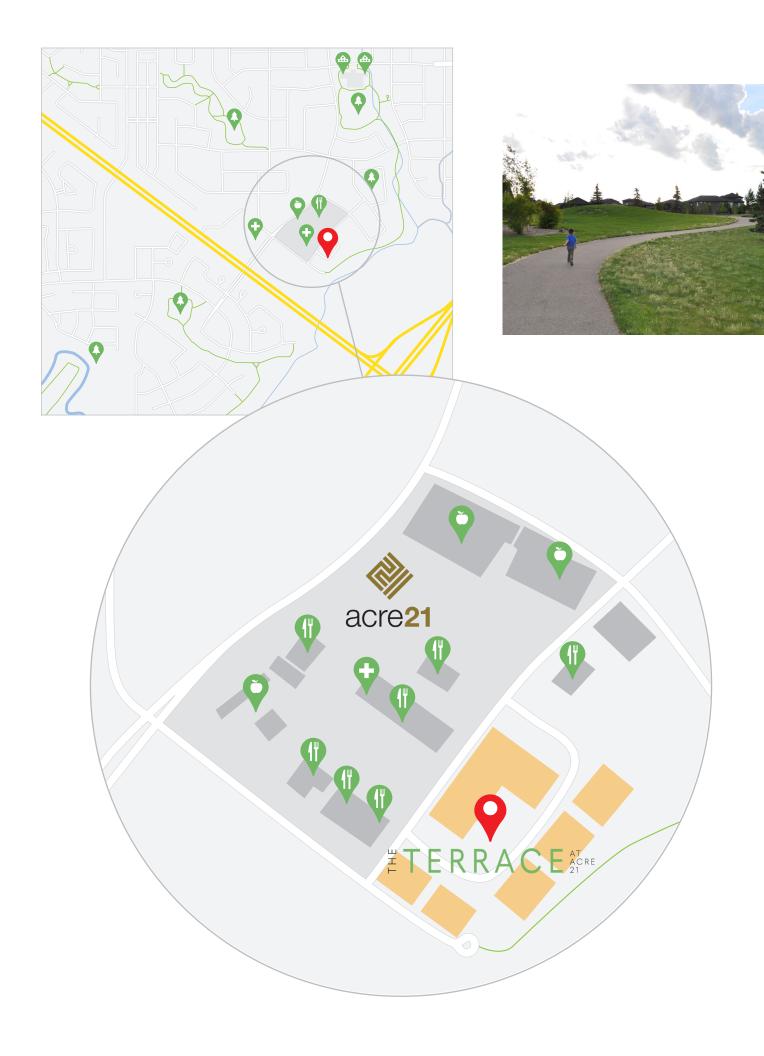

### NEIGHBOURHOOD

The Terrace at Acre 21 is located in the vibrant and growing Greens on Gardiner neighbourhood of southeast Regina. Nestled next to the Acre 21 retail hub, you will be walking distance from a variety of restaurants, Save-On-Foods, elementary schools, various professional services, and more. If you are a fan of the outdoors, The Terrace at Acre 21 is also surrounded by an abundance of parks and walking paths for you to enjoy.

#### Restaurants

- Boston Pizza (100m)
- Cinnaholic Gourmet Cinnamon Rolls (100m)
- Domino's Pizza (50m)
- DQ Grill & Chill (150m)
- Guac Mexi Grill (50m)
- McDonald's (100m)
- MeltWich Food Co. (100m)
- Prairie Donair (100m)
- Popeyes Louisiana Kitchen (<50m)
- Starbucks (<50m)</li>
- Tipsy Samurai (150m)

#### schools

- École Wascana Plains School (1.1km)
- St. Elizabeth Elementary School (1.4km)

#### Grocery

- Co-Op Gas Bar (150m)
- Save-On-Foods (150m)
- Shoppers Drug Mart (150m)

#### Parks & Greenspace

- Green Meadow Park (800m)
- Plains Minnow Park (1.1km)
- Ripplinger Park (1.2km)
- Wascana View Park South (2.0km)
- Yellow Rail Park (240m)

#### Medical

- Acre 21 Dental Clinic (125m)
- Greens Medical Clinic (250m)