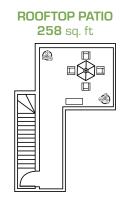

#### 3-Bedroom Townhome Suites

Enjoy premium townhome living with our 3-bedroom townhome suites. The main floor offers a private balcony off the kitchen\*, and an open-concept dining and living area perfect for entertaining. On the second floor you will find 3 bedrooms, which includes a master bedroom with walk-in closet and full en suite bathroom. Here you will also find a staircase that leads to your private rooftop patio, complete with glass railing, privacy barrier, and expansive views of the prairie landscape.