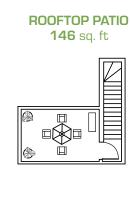

#### 3-Bedroom Townhome Suites

Enjoy premium townhome living with our 3-bedroom townhome suites. The main floor offers a private balcony off the kitchen\*, and an open-concept dining and living area perfect for entertaining. On the second floor you will find 3 bedrooms, which includes a master bedroom with walk-in closet and full en suite bathroom. Here you will also find a staircase that leads to your private rooftop patio, complete with glass railing, privacy barrier, and expansive views of the prairie landscape.

**T3A**3 BED + 2.5 BATH
1175 sq. ft.

**T3B**3 BED + 2.5 BATH
1203 sq. ft.

**T3C**3 BED + 2.5 BATH
1095 sq. ft.