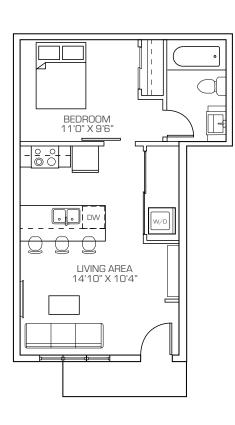

### 1-Bedroom Apartment Suites

The Terrace at Acre 21 offers a unique combination of townhomes and apartments for rent. Our 1-bedroom apartments vary in size and can include a private balcony or den that can be used as a home office, storage room, or space for guests.

1A 1 BED + 1 BATH 559 sq. ft.

1B 1 BED + 1 BATH + DEN 675 sq. ft.

1C 1 BED + 1 BATH 707 sq. ft.