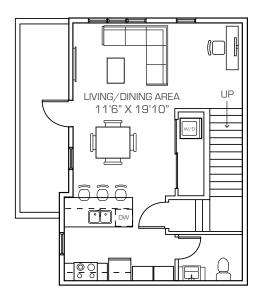

#### 3-Bedroom Townhome Suites

Enjoy premium townhome living with our 3-bedroom townhome suites. The main floor offers a private balcony off the kitchen\*, and an open-concept dining and living area perfect for entertaining. On the second floor you will find 3 bedrooms, which includes a master bedroom with walk-in closet and full en suite bathroom. Here you will also find a staircase that leads to your private rooftop patio, complete with glass railing, privacy barrier, and expansive views of the prairie landscape.

**T3A**3 BED + 2.5 BATH
1175 sq. ft.

**T3B**3 BED + 2.5 BATH
1203 sq. ft.

**T3C**3 BED + 2.5 BATH
1095 sq. ft.