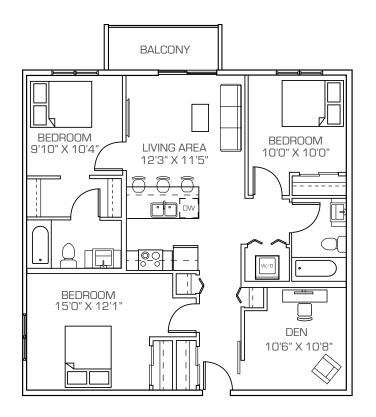

### 3-Bedroom Apartment Suites

Our 3-bedroom apartments at The Terrace at Acre 21 feature an en suite bathroom and closet off the master bedroom, a den or storage room, and ample space for entertaining with a kitchen island and area for an additional dining set. Each of the 3-bedroom apartment plans also offer a private balcony and closet off the entry.

**3A**3 BED + 2 BATH + DEN
1095 sq. ft.

**3B** 3 BED + 2 BATH 1100 sq. ft.

3C 3 BED + 2 BATH + DEN 1158 sq. ft.