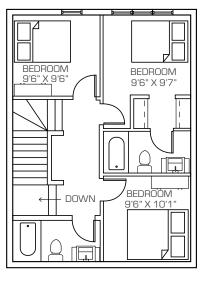

#### 3-Bedroom Townhome Suites

Enjoy premium townhome living with our 3-bedroom townhome suites. The main floor offers a private balcony off the kitchen\*, and an open-concept dining and living area perfect for entertaining. On the second floor you will find 3 bedrooms, which includes a master bedroom with walk-in closet and full en suite bathroom. Here you will also find a staircase that leads to your private rooftop patio, complete with glass railing, privacy barrier, and expansive views of the prairie landscape.

**T3A**3 BED + 2.5 BATH
1175 sq. ft.

**T3B**3 BED + 2.5 BATH
1203 sq. ft.

**T3C**3 BED + 2.5 BATH
1095 sq. ft.