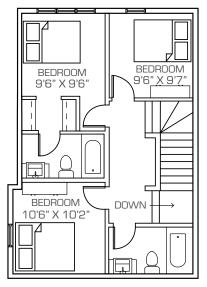

#### 3-Bedroom Townhome Suites

Enjoy premium townhome living with our 3-bedroom townhome suites. The main floor offers a private balcony off the kitchen\*, and an open-concept dining and living area perfect for entertaining. On the second floor you will find 3 bedrooms, which includes a master bedroom with walk-in closet and full en suite bathroom. Here you will also find a staircase that leads to your private rooftop patio, complete with glass railing, privacy barrier, and expansive views of the prairie landscape.

**T3A**3 BED + 2.5 BATH
1175 sq. ft.

**T3B**3 BED + 2.5 BATH
1203 sq. ft.

**T3C**3 BED + 2.5 BATH
1095 sq. ft.