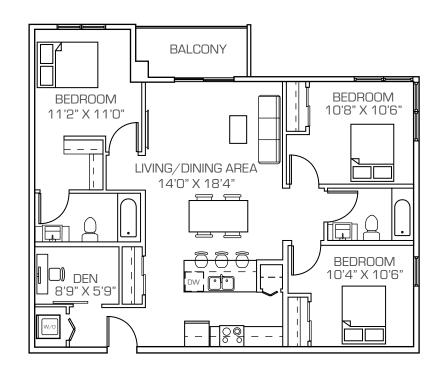

### 2-Bedroom Apartment Suites

The 2-bedroom apartments at The Terrace at Acre 21 offer configurations with generously sized laundry and storage room, or den adjacent to the entrance. Enjoy a spacious walk-in closet, a full en suite bathroom, private balcony, and generous closet space throughout.

**2A** 2 BED + 2 BATH + STORAGE 926 sq. ft.

**2B**2 BED + 2 BATH + DEN
979 sq. ft.