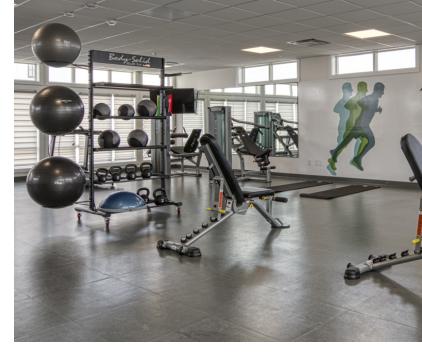

# Convenient amenity spaces.

Host an event, work out with a friend, or play billiards with your neighbours – all from your community's Resident Lounge & Fitness Centre.

You can host a private event, have a movie night, complete a workout, and so much more in an exclusive resident clubhouse complete with a lounge, café-style study room, and commercial-grade fitness centre.

### **Building Features**

- Underground parking\*
- 24/7 customer care
- Commercial-grade fitness centre
- Event space with kitchen
- Games area
- IT/Business space
- E-commerce package locker
- Video surveillance
- Indoor bike storage
- Keyless entry\*