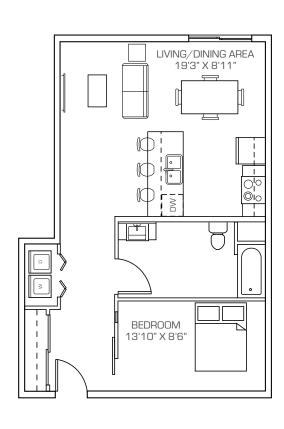

### 1-Bedroom Apartment Suites

The Terrace at Acre 21 offers a unique combination of townhomes and apartments for rent. Our 1-bedroom apartments vary in size and can include a private balcony or den that can be used as a home office, storage room, or space for guests.

1A 1 BED + 1 BATH 559 sq. ft.

1B 1 BED + 1 BATH + DEN 675 sq. ft.

1C 1 BED + 1 BATH 707 sq. ft.